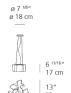

## Dimensions =

standard length | min. 19 <sup>344</sup>" - max. 78 <sup>344</sup>" | min. 50 cm - max. 200 cm

extended length min. 19 <sup>3/4</sup>" - max. 216 " min. 50 cm - max. 548 cm