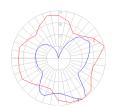

### Light distribution =

Diffused

Red = Max Cd. Through Vertical plane
Blue = Max Cd. Through Horizontal plane