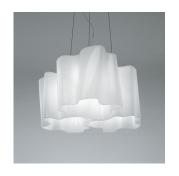

## Materials =

- Diffuser in handblown glass with satin finish
- Diffuser supporting frame in die-cast aluminum with matte lacquered finish
- Frame supporting cables in stainless steel
- Ceiling canopy in steel with thermoplastic cover