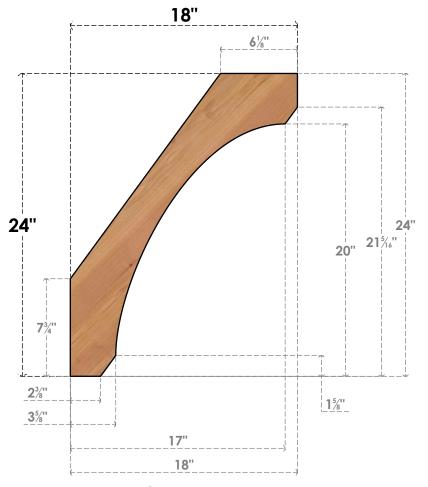

## BRC06X18X24LEC00SWR

5 1/2"W X 18"D X 24"H LEGACY SMOOTH BRACE, WESTERN RED CEDAR

SIDE