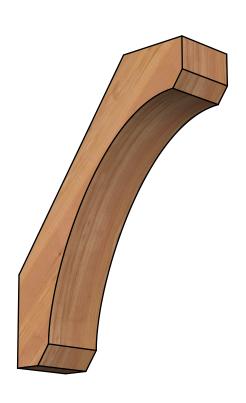

## BRC06X18X24LEC00SWR

5 1/2"W X 18"D X 24"H LEGACY SMOOTH BRACE, WESTERN RED CEDAR

SIDE