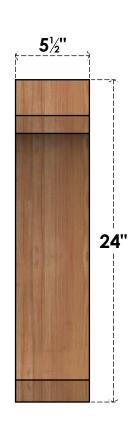

## BRC06X18X24LEC00SWR

5 1/2"W X 18"D X 24"H LEGACY SMOOTH BRACE, WESTERN RED CEDAR

SIDE

## **FRONT**

**EKENA MILLWORK** 2300 WEST MAIN ST. CLARKSVILLE, TX 75426 TOLL FREE: 866-607-0453 WWW.EKENAMILLWORK.COM