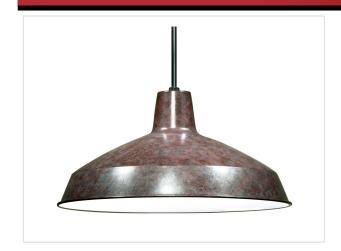

## WAREHOUSE SHADE PENDANT

## **GENERAL SPECIFICATIONS**

Finish: Old Bronze Traditional Style: Number of Lamps: 1 Height: 8.13"

Width: 16" Length: 8.13"

## **TECHNICAL SPECIFICATIONS**

Medium Base: Number of Lamps: 1 Incandescent Bulb Type: Max Wattage: 100 Bulb Included: No Weight: 4.27 Fixture Type: Pendant Fixture Material: Metal

| DIMENSIONS |      |
|------------|------|
| Height:    | 8.13 |
| Width:     | 16'  |
| Length:    | 8.13 |