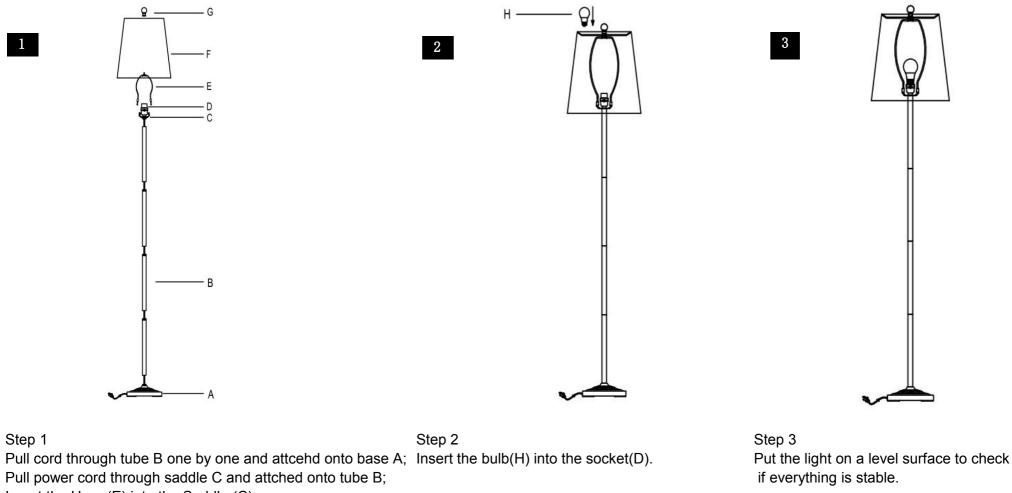

# Part List and Hardware List

| PIECE | DESCRIPTION | N PICTURE | QUANTITY | PIECE | DESCRIPTION | PICTURE | QUANTITY |
|-------|-------------|-----------|----------|-------|-------------|---------|----------|
| A     | BASE        |           | 1X       | F     | SHADE       |         | 1X       |
| В     | METAL TUBEA |           | 4X       | G     | Finial      | ę       | 1X       |
| С     | SADDLE      | ຼີ        | 1X       | Н     | Bulb        | Ø       | 1X       |
| D     | SOCKET      | Ð         | 1X       |       |             |         |          |
| E     | HARP        |           | 1X       |       |             |         |          |

# PLEASE USE ON/OFF TYPE"A" BULB MAX 100-WATT OR CFL BULB MAX 23-WATT OR LED BULB MAX 12-WATT THERE IS LED 9-WATT BULB IN THE BOX

Insert the Harp (E) into the Saddle (C).

Put the shade(F) on the Harp(E), then

tighten the Finial (G) until tight.