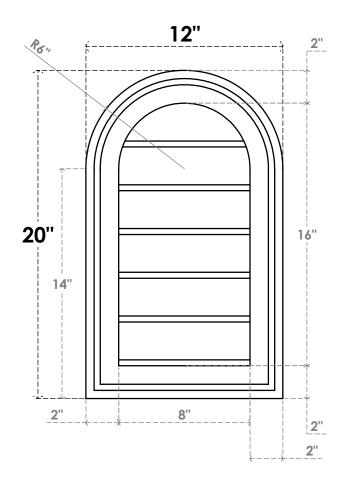

## GVPRT12X2002SN

12"W X 20"H ROUND TOP SURFACE MOUNT PVC GABLE VENT: NON-FUNCTIONAL, W/ 2"W X 1-1/2"P BRICKMOULD FRAME

LOUVER HEIGHT: 2 5/8"

LOUVER QTY: 6

**FRONT** 

SIDE

1. INSTALLATION TO BE COMPLETED IN ACCORDANCE WITH MANUFACTURER'S SPECIFICATIONS. 2. DRAWING MAY NOT BE TO SCALE