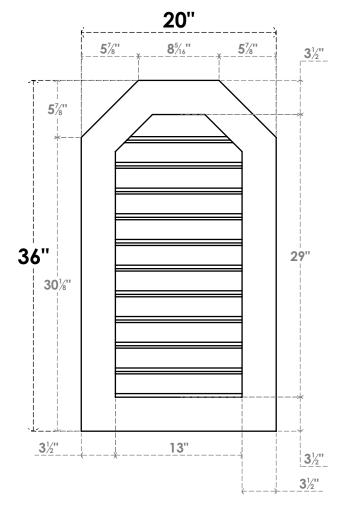

## GVPOT20X3601SF

20"W X 36"H OCTAGONAL TOP SURFACE MOUNT PVC GABLE VENT: FUNCTIONAL, W/ 3-1/2"W X 1"P STANDARD FRAME

**VENTING AREA: 31.91 SQ IN** 

LOUVER HEIGHT: 2 5/8"

LOUVER QTY: 11

**FRONT** 

SIDE

EKENA MILLWORK 2300 WEST MAIN ST. CLARKSVILLE, TX 75426 TOLL FREE: 866-607-0453 WWW.EKENAMILLWORK.COM