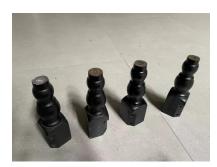

## 1. Tools:

one spanner, eight long screws, eight screw gaskets, four legs, as shown in the below picture;