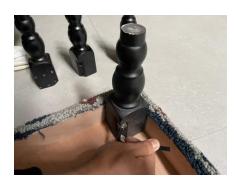

Step 3: Tighten these two screws with the spanner, then one stool leg is installed, as shown in the below pictures;

For the other three legs, please repeat the above steps!