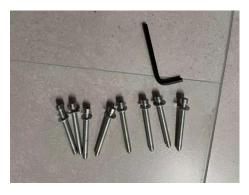

## 2. Steps:

Step 1:

Put the screw gasket on the screw, as shown in the below picture;

(If you receive the upgraded version of the screws, there is no gaskets, so you can ignore the step1!)

Step 2:

Put the leg on the corner,the hole 1 and hole 2 on the leg should match the hole on the metal plate, aimed at the hole, and put two screws into the hole, as shown in the below pictures;