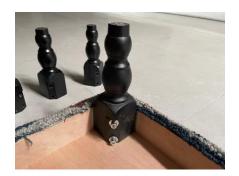

## 1. Tools:

one spanner, eight long screws, eight screw gaskets, four legs, as shown in the below picture;