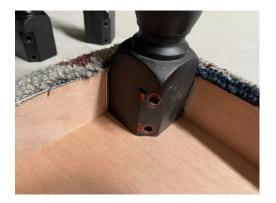

## 2. Steps:

Step 1:

Put the screw gasket on the screw, as shown in the below picture;

(If you receive the upgraded version of the screws, there is no gaskets, so you can ignore the step1!)

Step 2:

Put the leg on the corner,the hole 1 and hole 2 on the leg should match the hole on the metal plate, aimed at the hole, and put two screws into the hole, as shown in the below pictures;