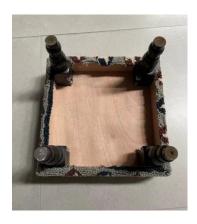

Step 3: Tighten these two screws with the spanner, then one stool leg is installed, as shown in the below pictures;

For the other three legs, please repeat the above steps!