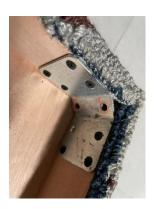

## 2. Steps:

Step 1:

Put the screw gasket on the screw, as shown in the below picture;

(If you receive the upgraded version of the screws, there is no gaskets, so you can ignore the step1!)

Step 2:

Put the leg on the corner,the hole 1 and hole 2 on the leg should match the hole on the metal plate, aimed at the hole, and put two screws into the hole, as shown in the below pictures;

Step 3: Tighten these two screws with the spanner, then one stool leg is installed, as shown in the below pictures;

For the other three legs, please repeat the above steps!