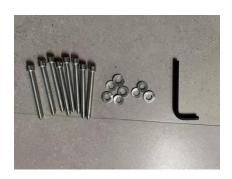

## 1. Tools:

one spanner, eight long screws, eight screw gaskets, four legs, as shown in the below picture;