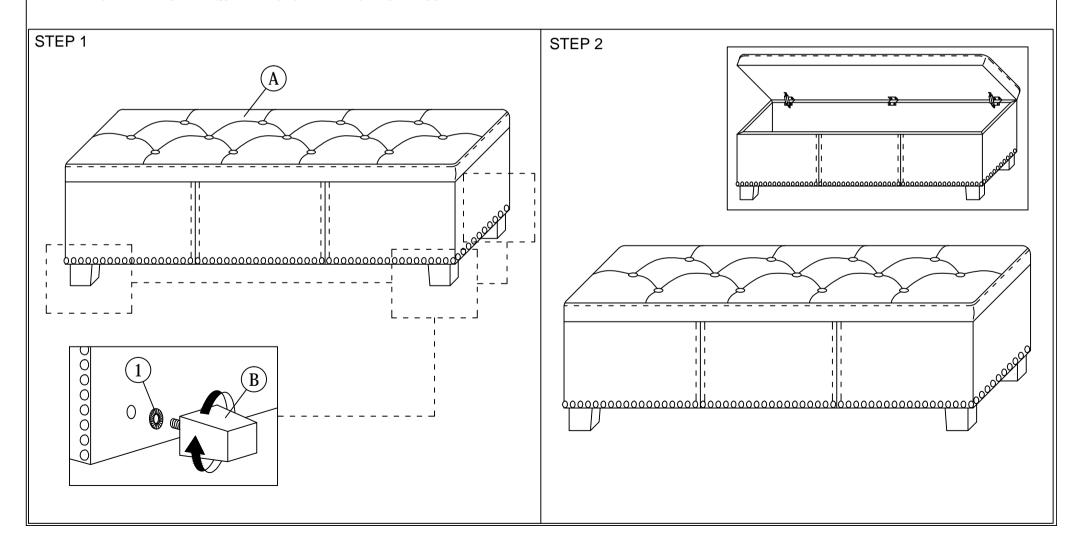

## **ASSEMBLY INSTRUCTIONS**

Read this instruction carefully. See hardware and furniture part list for guidance. Be sure all parts are complete, before you assemble. Place all wooden furniture parts on a clean and flat soft surface to prevent from being scratched. Follow the figure to start assembling.

| PART LIST |             |       |
|-----------|-------------|-------|
| ITEM      | DESCRIPTION | QTY   |
| Α         | STORAGE BOX | 1 PC  |
| В         | LEGS        | 4 PCS |

|      | HARDWARE LIST    |       |
|------|------------------|-------|
| ITEM | DESCRIPTION      | QTY   |
| 1    | PVC BLACK WASHER | 4 PCS |

CAUTIONS: 1. Do not FULLY - TIGHTEN the nut or nut bolt until all nut or bolt is ready assembed.

2. Do not OVER - TIGHTEN the nut or bolt to avoid causing damages to the thread.

3. Keep all hardware parts out of reach of children.