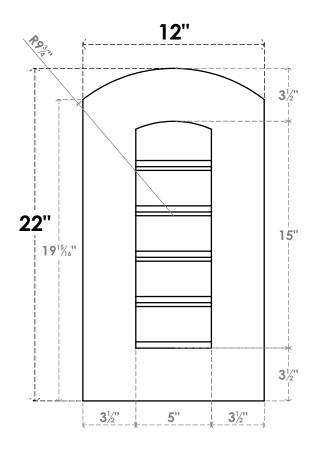

## GVPAR12X2201SF

12"W X 22"H ARCH TOP SURFACE MOUNT PVC GABLE VENT: FUNCTIONAL, W/ 3-1/2"W X 1"P STANDARD FRAME

**FRONT** 

SIDE

**VENTING AREA: 5 SQ IN** LOUVER HEIGHT: 3"

LOUVER QTY: 5

EKENA MILLWORK 2300 WEST MAIN ST. CLARKSVILLE, TX 75426 TOLL FREE: 866-607-0453 WWW.EKENAMILLWORK.COM