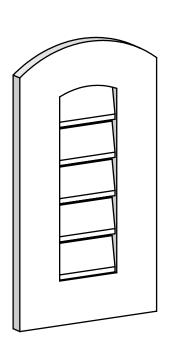

## GVPAR12X2201SF

12"W X 22"H ARCH TOP SURFACE MOUNT PVC GABLE VENT: FUNCTIONAL, W/ 3-1/2"W X 1"P STANDARD FRAME

**FRONT** 

SIDE

**VENTING AREA: 5 SQ IN** LOUVER HEIGHT: 3"

LOUVER QTY: 5

EKENA MILLWORK 2300 WEST MAIN ST. CLARKSVILLE, TX 75426 TOLL FREE: 866-607-0453 WWW.EKENAMILLWORK.COM