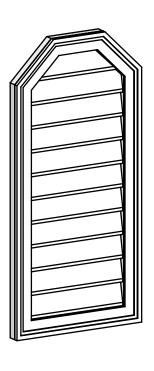

## GVPOT16X3402SN

16"W X 34"H OCTAGONAL TOP SURFACE MOUNT PVC GABLE VENT: NON-FUNCTIONAL, W/ 2"W X 1-1/2"P BRICKMOULD FRAME **16"** 

LOUVER HEIGHT: 2 3/4"

LOUVER QTY: 11

**FRONT** 

SIDE

EKENA MILLWORK 2300 WEST MAIN ST. CLARKSVILLE, TX 75426 TOLL FREE: 866-607-0453 WWW.EKENAMILLWORK.COM