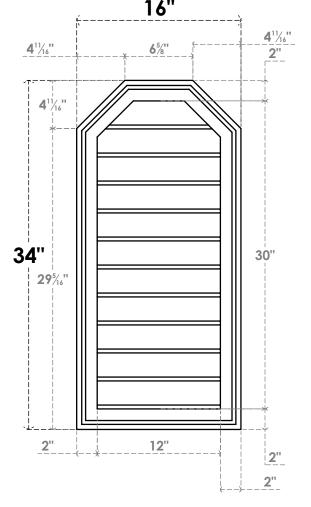

## GVPOT16X3402SN

16"W X 34"H OCTAGONAL TOP SURFACE MOUNT PVC GABLE VENT: NON-FUNCTIONAL, W/ 2"W X 1-1/2"P BRICKMOULD FRAME **16"** 

LOUVER HEIGHT: 2 3/4"

LOUVER QTY: 11

**FRONT** 

SIDE

EKENA MILLWORK 2300 WEST MAIN ST. CLARKSVILLE, TX 75426 TOLL FREE: 866-607-0453 WWW.EKENAMILLWORK.COM