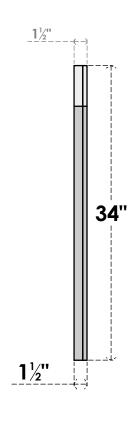

## GVPOT16X3402SN

16"W X 34"H OCTAGONAL TOP SURFACE MOUNT PVC GABLE VENT: NON-FUNCTIONAL, W/ 2"W X 1-1/2"P BRICKMOULD FRAME **16"** 

LOUVER HEIGHT: 2 3/4"

LOUVER QTY: 11

**FRONT** 

SIDE

EKENA MILLWORK 2300 WEST MAIN ST. CLARKSVILLE, TX 75426 TOLL FREE: 866-607-0453 WWW.EKENAMILLWORK.COM