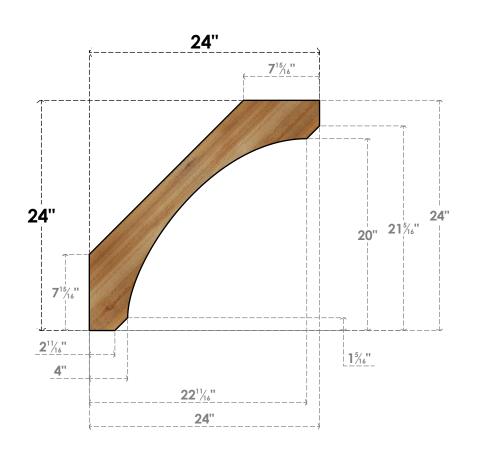

## BRC06X24X24LEC00RWR

6"W X 24"D X 24"H LEGACY ROUGH SAWN BRACE, WESTERN RED CEDAR

SIDE