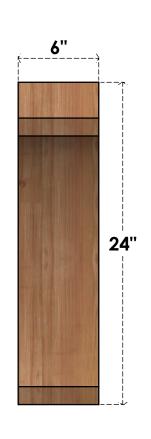

## BRC06X24X24LEC00RWR

6"W X 24"D X 24"H LEGACY ROUGH SAWN BRACE, WESTERN RED CEDAR

SIDE

## **FRONT**

**EKENA MILLWORK** 2300 WEST MAIN ST. CLARKSVILLE, TX 75426 TOLL FREE: 866-607-0453 WWW.EKENAMILLWORK.COM