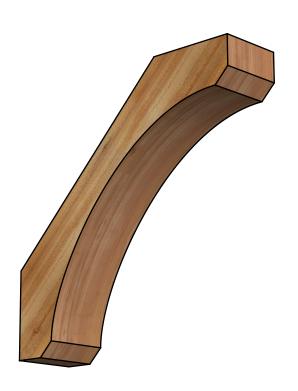

## BRC06X24X24LEC00RWR

6"W X 24"D X 24"H LEGACY ROUGH SAWN BRACE, WESTERN RED CEDAR

SIDE