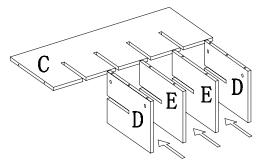

### Assembly cont'd

2 Insert shoe dividers (D/E) into slotted shoe panel (C) so that panels are in the following order: D, E, E, D

Attach drawer dividers (B) to the top side of drawer panel (F) using long screws (O). The top side of panel F has the wider-set holes.

Insert 4 cam locks (L) into the side predrilled holes on shoe dividers (D). Attach drawer panel (F) to shoe dividers (D/E). Turn cam locks to lock assembly.

Insert 4 cam locks (L) into the side predrilled holes in (B). Attach top panel (A) to drawer dividers (B). Turn cam locks to lock assembly.