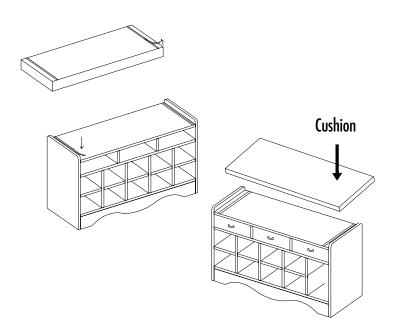

9 Attach back panels (K) using short screws (P).

Remove adhesive backing from hook and loop strips on the underside of cushion. Position on the top side of top panel (A) and press into place.

Unfold drawers and lay bottom panel inside as a liner / base.

Attach handles: fit handles (S) on drawer fronts and secure from inside the drawer with screw (R).

Insert drawer into cubby. FINISHED.

**NOTE**: Screws and washers may already be screwed into handles.