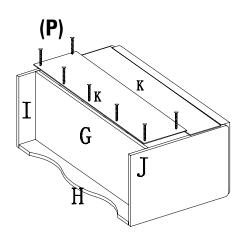

### Assembly cont'd

Insert 10 cam locks (L) into predrilled holes on the sides of assembly that line up with cam screws in side panels (I/J). Attach side panels (I/J) to assembly. Turn cam locks (L) in assembly to lock assembly together.

9 Attach back panels (K) using short screws (P).

Remove adhesive backing from hook and loop strips on the underside of cushion. Position on the top side of top panel (A) and press into place.

Unfold drawers and lay bottom panel inside as a liner / base.