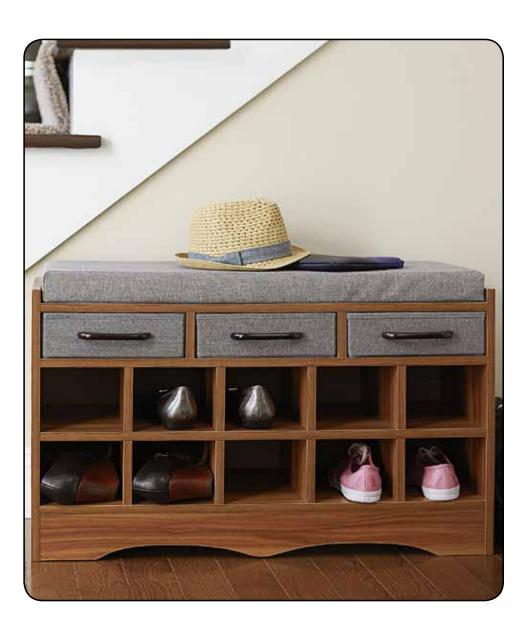

# Shoe Storage Bench



## Parts - Identify parts before assembling.

**Px14** 

Short screw



R<sub>x</sub>3

Handle screw

Sx3

Handle

## Assembly

1 Insert hardware into assembly pieces as shown.









### Assembly cont'd

2 Insert shoe dividers (D/E) into slotted shoe panel (C) so that panels are in the following order: D, E, E, D



Attach drawer dividers (B) to the top side of drawer panel (F) using long screws (O). The top side of panel F has the wider-set holes.



Insert 4 cam locks (L) into the side predrilled holes on shoe dividers (D). Attach drawer panel (F) to shoe dividers (D/E). Turn cam locks to lock assembly.



Insert 4 cam locks (L) into the side predrilled holes in (B). Attach top panel (A) to drawer dividers (B). Turn cam locks to lock assembly.



6 Attach bottom panel (G) to shoe di