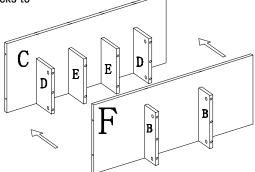

### Assembly cont'd

2 Insert shoe dividers (D/E) into slotted shoe panel (C) so that panels are in the following order: D, E, E, D

Attach drawer dividers (B) to the top side of drawer panel (F) using long screws (O). The top side of panel F has the wider-set holes.