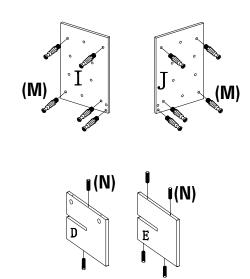

## Assembly

1 Insert hardware into assembly pieces as shown.

### Assembly cont'd

Insert 10 cam locks (L) into predrilled holes on the sides of assembly that line up with cam screws in side panels (I/J). Attach side panels (I/J) to assembly. Turn cam locks (L) in assembly to lock assembly together.