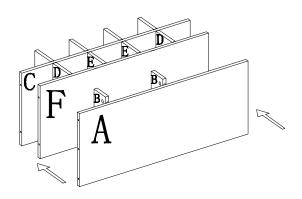

Insert 4 cam locks (L) into the side predrilled holes on shoe dividers (D). Attach drawer panel (F) to shoe dividers (D/E). Turn cam locks to lock assembly.

Insert 4 cam locks (L) into the side predrilled holes in (B). Attach top panel (A) to drawer dividers (B). Turn cam locks to lock assembly.