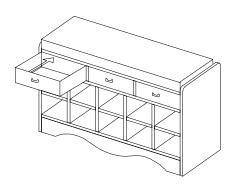

Attach handles: fit handles (S) on drawer fronts and secure from inside the drawer with screw (R).

Insert drawer into cubby. FINISHED.

**NOTE**: Screws and washers may already be screwed into handles.