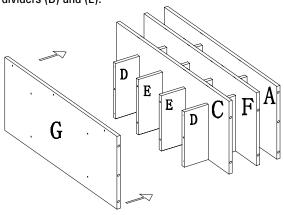

6 Attach bottom panel (G) to shoe dividers (D) and (E).

Screw bottom panel (G) into place using long screws (O). Insert 2 cam locks (L) into predrilled holes in moulding (H). Attach moulding to bottom panel (G). Turn cam locks to lock assembly together.