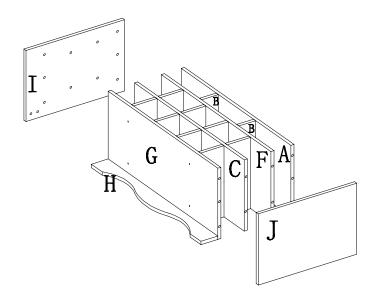

### Assembly cont'd

2 Insert shoe dividers (D/E) into slotted shoe panel (C) so that panels are in the following order: D, E, E, D

Attach drawer dividers (B) to the top side of drawer panel (F) using long screws (O). The top side of panel F has the wider-set holes.

Insert 4 cam locks (L) into the side predrilled holes on shoe dividers (D). Attach drawer panel (F) to shoe dividers (D/E). Turn cam locks to lock assembly.

Insert 4 cam locks (L) into the side predrilled holes in (B). Attach top panel (A) to drawer dividers (B). Turn cam locks to lock assembly.

6 Attach bottom panel (G) to shoe dividers (D) and (E).

Screw bottom panel (G) into place using long screws (O). Insert 2 cam locks (L) into predrilled holes in moulding (H). Attach moulding to bottom panel (G). Turn cam locks to lock assembly together.

### Assembly cont'd

Insert 10 cam locks (L) into predrilled holes on the sides of assembly that line up with cam screws in side panels (I/J). Attach side panels (I/J) to assembly. Turn cam locks (L) in assembly to lock assembly together.