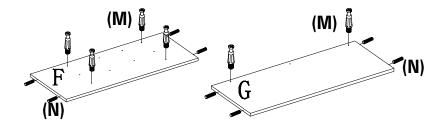

### Assembly cont'd

2 Insert shoe dividers (D/E) into slotted shoe panel (C) so that panels are in the following order: D, E, E, D

Attach drawer dividers (B) to the top side of drawer panel (F) using long screws (O). The top side of panel F has the wider-set holes.

Insert 4 cam locks (L) into the side predrilled holes on shoe dividers (D). Attach drawer panel (F) to shoe dividers (D/E). Turn cam locks to lock assembly.

Insert 4 cam locks (L) into the side predrilled holes in (B). Attach top panel (A) to drawer dividers (B). Turn cam locks to lock assembly.

6 Attach bottom panel (G) to shoe dividers (D) and (E).

Screw bottom panel (G) into place using long screws (O). Insert 2 cam locks (L) into predrilled holes in moulding (H). Attach moulding to bottom panel (G). Turn cam locks to lock assembly together.