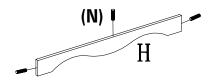

6 Attach bottom panel (G) to shoe dividers (D) and (E).

Screw bottom panel (G) into place using long screws (O). Insert 2 cam locks (L) into predrilled holes in moulding (H). Attach moulding to bottom panel (G). Turn cam locks to lock assembly together.