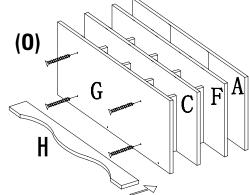

6 Attach bottom panel (G) to shoe dividers (D) and (E).

Screw bottom panel (G) into place using long screws (O). Insert 2 cam locks (L) into predrilled holes in moulding (H). Attach moulding to bottom panel (G). Turn cam locks to lock assembly together.