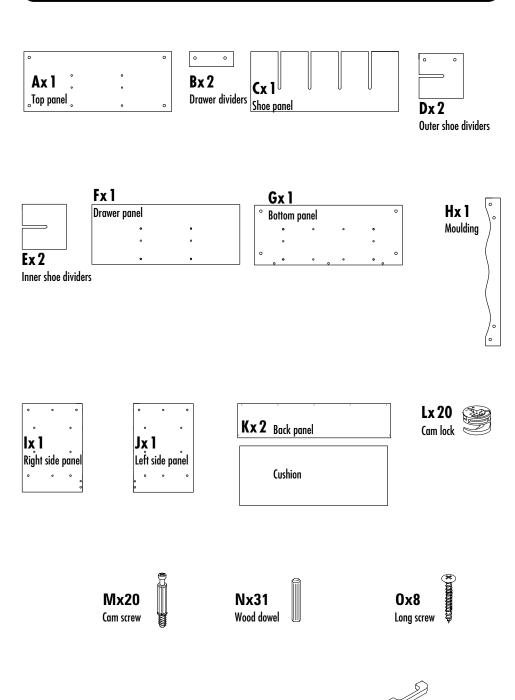

## Parts - Identify parts before assembling.

**Px14** 

Short screw

R<sub>x</sub>3

Handle screw

Sx3

Handle