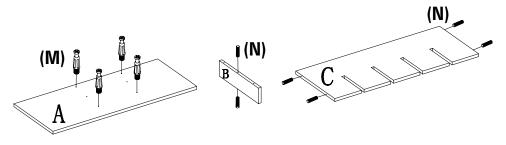

## Assembly

1 Insert hardware into assembly pieces as shown.

### Assembly cont'd

2 Insert shoe dividers (D/E) into slotted shoe panel (C) so that panels are in the following order: D, E, E, D

Attach drawer dividers (B) to the top side of drawer panel (F) using long screws (O). The top side of panel F has the wider-set holes.