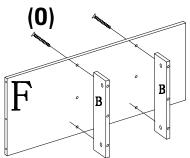

### Assembly cont'd

2 Insert shoe dividers (D/E) into slotted shoe panel (C) so that panels are in the following order: D, E, E, D

Attach drawer dividers (B) to the top side of drawer panel (F) using long screws (O). The top side of panel F has the wider-set holes.