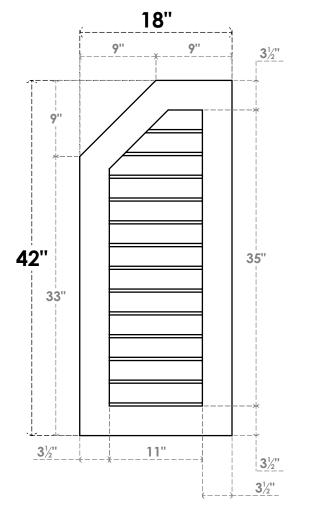

## **GVPOL18X4201SN**

18"W X 42"H HALF OCTAGON TOP LEFT SURFACE MOUNT PVC GABLE VENT: NON-FUNCTIONAL, W/ 3-1/2"W X 1"P STANDARD FRAME

**FRONT** 

SIDE

LOUVER HEIGHT: 2 3/4" LOUVER QTY: 13

EKENA MILLWORK 2300 WEST MAIN ST. CLARKSVILLE, TX 75426 TOLL FREE: 866-607-0453 WWW.EKENAMILLWORK.COM