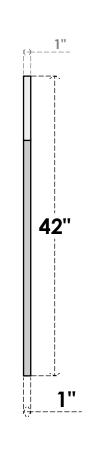

## **GVPOL18X4201SN**

18"W X 42"H HALF OCTAGON TOP LEFT SURFACE MOUNT PVC GABLE VENT: NON-FUNCTIONAL, W/ 3-1/2"W X 1"P STANDARD FRAME

**FRONT** 

SIDE

LOUVER HEIGHT: 2 3/4" LOUVER QTY: 13

EKENA MILLWORK 2300 WEST MAIN ST. CLARKSVILLE, TX 75426 TOLL FREE: 866-607-0453 WWW.EKENAMILLWORK.COM