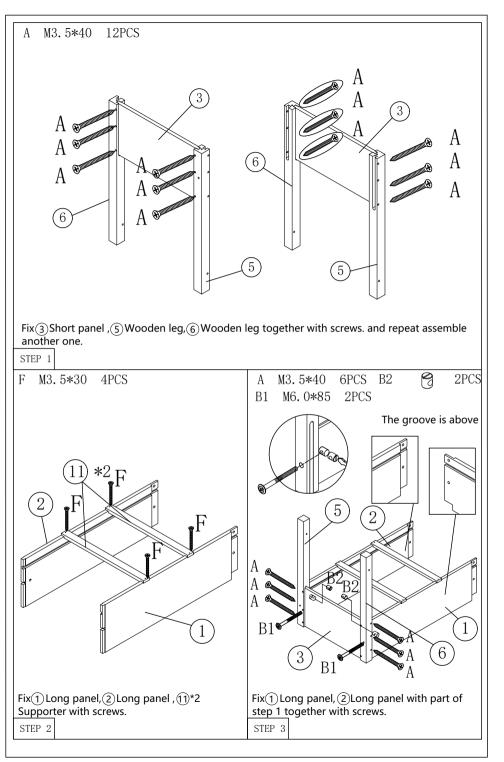

ASSEMBLY INSTRUCTIONS PLEASE RETAIN THESE INSTRUCTIONS FOR FUTURE USE

TIME ASSEMBLE : 30-60 minutes

NUMBER OF PERSON: 2