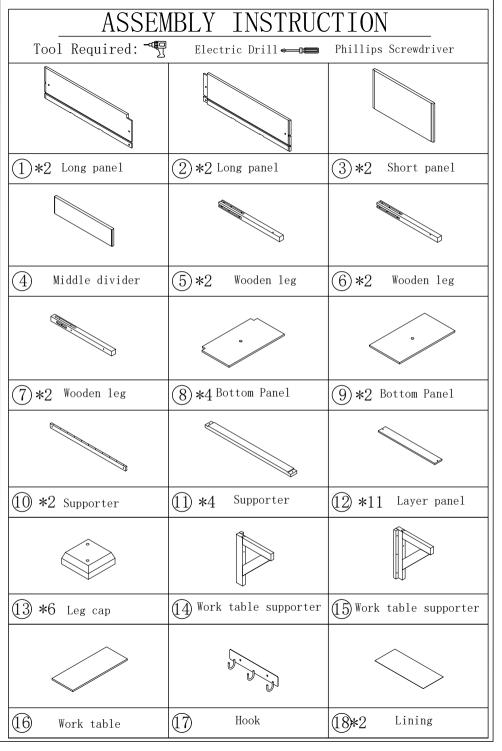

| Tool Required: 📆                                                                                                                                                                                                                                                                                                                                                                                                                                                                                                                                                                                                                                                                                                                                                                                                                                                                                                                                                                                                                                                                                                                                                                                                                                                                                                                                                                                                                                                                                                                                                                                                                                                                                                                                                                                                                                                                                                                                                                                                                                                                                                               | Electric Drill 🛲  | Phillips Screwdriver |
|--------------------------------------------------------------------------------------------------------------------------------------------------------------------------------------------------------------------------------------------------------------------------------------------------------------------------------------------------------------------------------------------------------------------------------------------------------------------------------------------------------------------------------------------------------------------------------------------------------------------------------------------------------------------------------------------------------------------------------------------------------------------------------------------------------------------------------------------------------------------------------------------------------------------------------------------------------------------------------------------------------------------------------------------------------------------------------------------------------------------------------------------------------------------------------------------------------------------------------------------------------------------------------------------------------------------------------------------------------------------------------------------------------------------------------------------------------------------------------------------------------------------------------------------------------------------------------------------------------------------------------------------------------------------------------------------------------------------------------------------------------------------------------------------------------------------------------------------------------------------------------------------------------------------------------------------------------------------------------------------------------------------------------------------------------------------------------------------------------------------------------|-------------------|----------------------|
| I                                                                                                                                                                                                                                                                                                                                                                                                                                                                                                                                                                                                                                                                                                                                                                                                                                                                                                                                                                                                                                                                                                                                                                                                                                                                                                                                                                                                                                                                                                                                                                                                                                                                                                                                                                                                                                                                                                                                                                                                                                                                                                                              | Parts Description | on                   |
| Summer of                                                                                                                                                                                                                                                                                                                                                                                                                                                                                                                                                                                                                                                                                                                                                                                                                                                                                                                                                                                                                                                                                                                                                                                                                                                                                                                                                                                                                                                                                                                                                                                                                                                                                                                                                                                                                                                                                                                                                                                                                                                                                                                      | A M3.5*40         | 32PCS+1              |
|                                                                                                                                                                                                                                                                                                                                                                                                                                                                                                                                                                                                                                                                                                                                                                                                                                                                                                                                                                                                                                                                                                                                                                                                                                                                                                                                                                                                                                                                                                                                                                                                                                                                                                                                                                                                                                                                                                                                                                                                                                                                                                                                | B1 M6.0*85        | 6PCS                 |
|                                                                                                                                                                                                                                                                                                                                                                                                                                                                                                                                                                                                                                                                                                                                                                                                                                                                                                                                                                                                                                                                                                                                                                                                                                                                                                                                                                                                                                                                                                                                                                                                                                                                                                                                                                                                                                                                                                                                                                                                                                                                                                                                | B2 😋              | 6PCS                 |
| le la                                                                                                                                                                                                                                                                                                                                                                                                                                                                                                                                                                                                                                                                                                                                                                                                                                                                                                                                                                                                                                                                                                                                                                                                                                                                                                                                                                                                                                                                                                                                                                                                                                                                                                                                                                                                                                                                                                                                                                                                                                                                                      | D M6.0*80         | 4PCS                 |
|                                                                                                                                                                                                                                                                                                                                                                                                                                                                                                                                                                                                                                                                                                                                                                                                                                                                                                                                                                                                                                                                                                                                                                                                                                                                                                                                                                                                                                                                                                                                                                                                                                                                                                                                                                                                                                                                                                                                                                                                                                                                                                                                | E M6.0*55         | 2PCS                 |
| Supposed and the second | F M3.5*30         | 18PCS+1              |
| Summer                                                                                                                                                                                                                                                                                                                                                                                                                                                                                                                                                                                                                                                                                                                                                                                                                                                                                                                                                                                                                                                                                                                                                                                                                                                                                                                                                                                                                                                                                                                                                                                                                                                                                                                                                                                                                                                                                                                                                                                                                                                                                                                         | G M3.0*30         | 22PCS+1              |
|                                                                                                                                                                                                                                                                                                                                                                                                                                                                                                                                                                                                                                                                                                                                                                                                                                                                                                                                                                                                                                                                                                                                                                                                                                                                                                                                                                                                                                                                                                                                                                                                                                                                                                                                                                                                                                                                                                                                                                                                                                                                                                                                | H 🔊               | 6PCS                 |
| Supportunite                                                                                                                                                                                                                                                                                                                                                                                                                                                                                                                                                                                                                                                                                                                                                                                                                                                                                                                                                                                                                                                                                                                                                                                                                                                                                                                                                                                                                                                                                                                                                                                                                                                                                                                                                                                                                                                                                                                                                                                                                                                                                                                   | I M3.0*16         | 2PCS+1               |
| Supportation                                                                                                                                                                                                                                                                                                                                                                                                                                                                                                                                                                                                                                                                                                                                                                                                                                                                                                                                                                                                                                                                                                                                                                                                                                                                                                                                                                                                                                                                                                                                                                                                                                                                                                                                                                                                                                                                                                                                                                                                                                                                                                                   | J M3.5*45         | 12PCS+1              |
|                                                                                                                                                                                                                                                                                                                                                                                                                                                                                                                                                                                                                                                                                                                                                                                                                                                                                                                                                                                                                                                                                                                                                                                                                                                                                                                                                                                                                                                                                                                                                                                                                                                                                                                                                                                                                                                                                                                                                                                                                                                                                                                                |                   |                      |