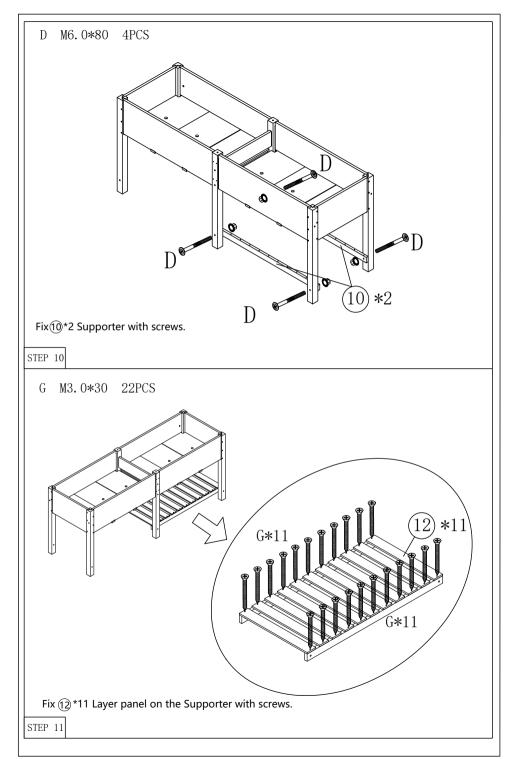

ASSEMBLY INSTRUCTIONS PLEASE RETAIN THESE INSTRUCTIONS FOR FUTURE USE

TIME ASSEMBLE : 30-60 minutes

NUMBER OF PERSON: 2