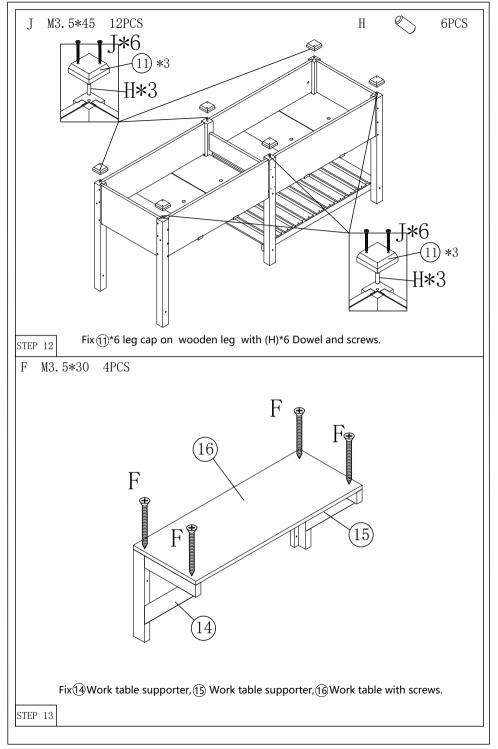

|                   |                      |