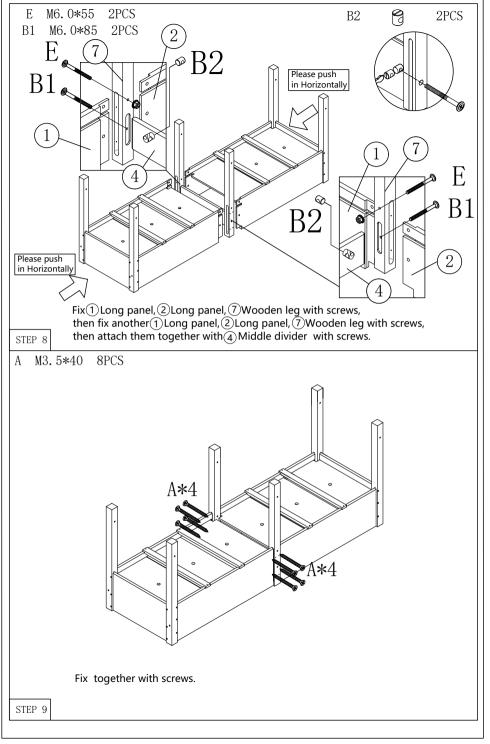

ASSEMBLY INSTRUCTIONS PLEASE RETAIN THESE INSTRUCTIONS FOR FUTURE USE

TIME ASSEMBLE : 30-60 minutes

NUMBER OF PERSON: 2