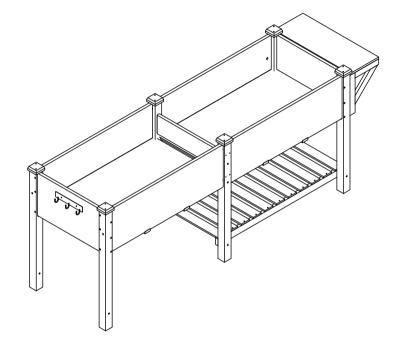

ASSEMBLY INSTRUCTIONS PLEASE RETAIN THESE INSTRUCTIONS FOR FUTURE USE

TIME ASSEMBLE : 30-60 minutes

NUMBER OF PERSON: 2