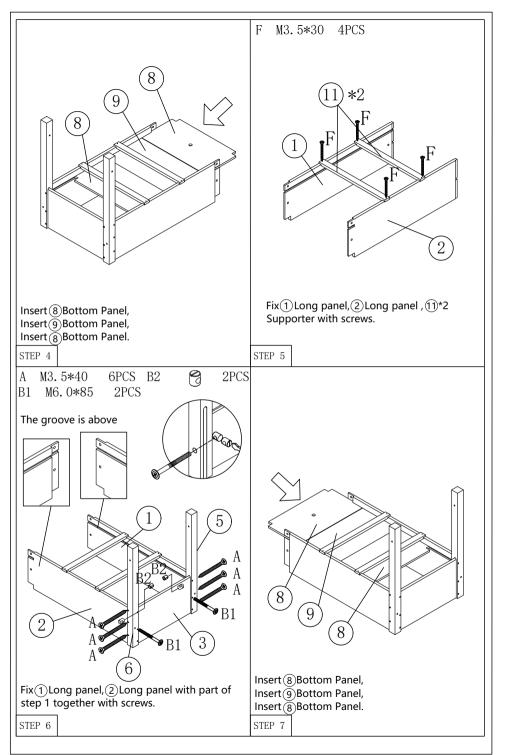

ASSEMBLY INSTRUCTIONS PLEASE RETAIN THESE INSTRUCTIONS FOR FUTURE USE

TIME ASSEMBLE : 30-60 minutes

NUMBER OF PERSON: 2