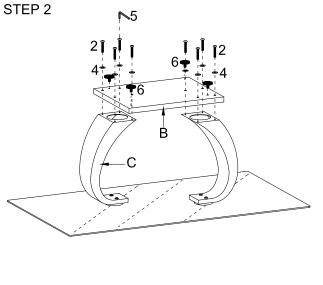

#### PARTS IDENTIFICATION:

B2: A GLASS 1PC

ASSEMBLY TIME PER UNIT:

12 MINUTES

B1: B WOOD

1 PC

C LEG 2 PCS

#### Z HARDWARE PACKAGE:

| NO | DESCRIPTION            | FIGURE                                                         | Q'TY  |
|----|------------------------|----------------------------------------------------------------|-------|
| 1  | CHROMED SCREW          | $\emptyset_{\frac{1}{4}}^{1}$ " $\times 1_{\frac{1}{4}}^{1}$ " | 4 PCS |
| 2  | SCREW                  | $\emptyset_{\frac{1}{4}}^{1}$ $\times 1_{\frac{1}{4}}^{1}$     | 8 PCS |
| 3  | CHROMED<br>FLAT WASHER | $\bigcirc \\ \emptyset_{\overline{4}}^{1"}$                    | 4 PCS |
| 4  | FLAT WASHER            | $\emptyset_{\frac{1}{4}}^{1}$                                  | 8 PCS |
| 5  | ALLEN WRENCH           | Ø <sub>3</sub> "                                               | 1 PC  |
| 6  | ADJUSTER               | Ø <sub>4</sub> 1,                                              | 4 PC  |