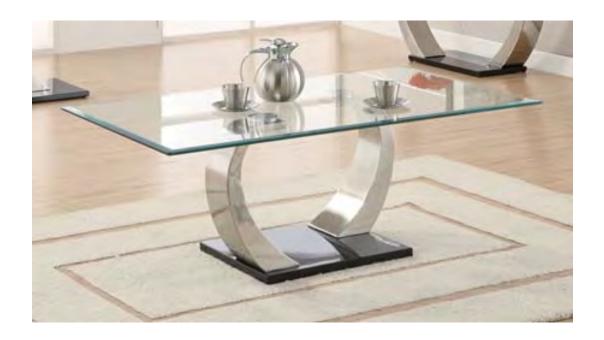

## **COFFEE TABLE**

#### PARTS IDENTIFICATION:

B2: A GLASS 1PC

ASSEMBLY TIME PER UNIT:

12 MINUTES

B1: B WOOD

1 PC

C LEG 2 PCS