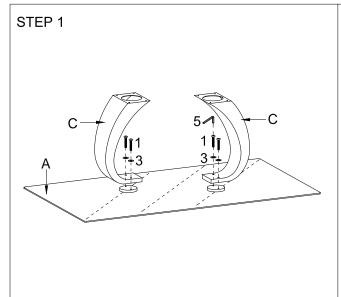

#### PARTS IDENTIFICATION:

B2: A GLASS 1PC

ASSEMBLY TIME PER UNIT:

12 MINUTES

B1: B WOOD

1 PC

C LEG 2 PCS

#### Z HARDWARE PACKAGE:

| NO | DESCRIPTION            | FIGURE                                                         | Q'TY  |
|----|------------------------|----------------------------------------------------------------|-------|
| 1  | CHROMED SCREW          | $\emptyset_{\frac{1}{4}}^{1}$ " $\times 1_{\frac{1}{4}}^{1}$ " | 4 PCS |
| 2  | SCREW                  | $\emptyset_{\frac{1}{4}}^{1}$ $\times 1_{\frac{1}{4}}^{1}$     | 8 PCS |
| 3  | CHROMED<br>FLAT WASHER | $\bigcirc \\ \emptyset_{\overline{4}}^{1"}$                    | 4 PCS |
| 4  | FLAT WASHER            | $\emptyset_{\frac{1}{4}}^{1}$                                  | 8 PCS |
| 5  | ALLEN WRENCH           | Ø <sub>3</sub> "                                               | 1 PC  |
| 6  | ADJUSTER               | Ø <sub>4</sub> 1,                                              | 4 PC  |