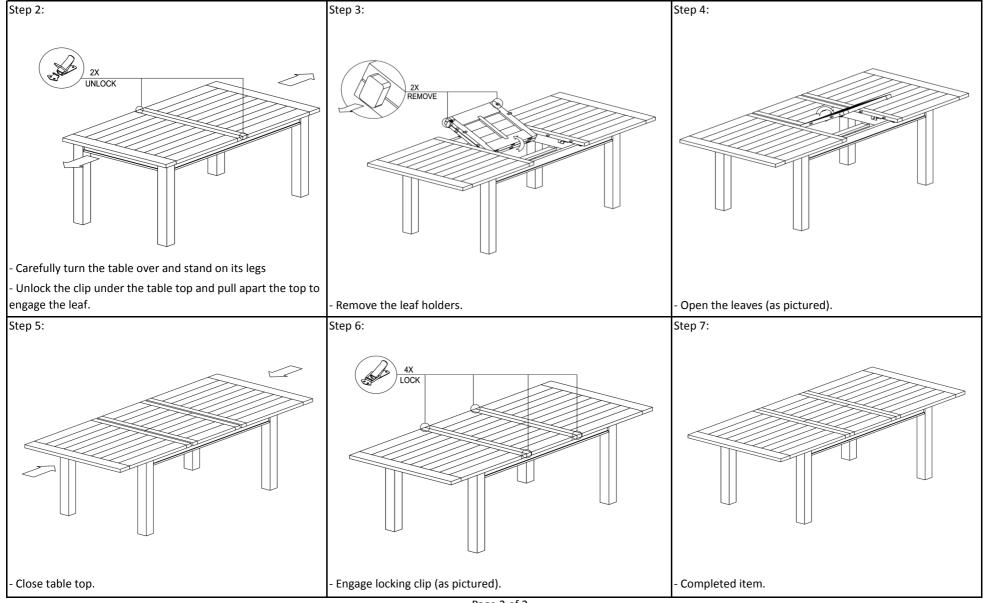

x 2mm B Qty: 08

OPEN WRENCH K17

01

## **Before Starting:**

С

Qty:

- Choose a clean, level, spacious assembly area. Avoid hard surfaces that may damage the product.
- 2. Always read the instructions carefully before beginning assembly to ensure that you have all required contents.
- 3. To prevent choking hazards, keep the packaging material out of reach of small children
- 4. Do not over tighten the bolts as this may damage the thread.
- 5. Use only vendor supplied hardware to assemble. Using unauthorized hardware could jeopardize the structural integrity of the item.
- 6. The use of power tools to aid in assembly is not recommended. Power tools can damage hardware and split wood.

## **Assembly Instructions**

ASSEMBLY REQUIRES TWO PEOPLE





## **Assembly Instructions Continued**



Page 2 of 2