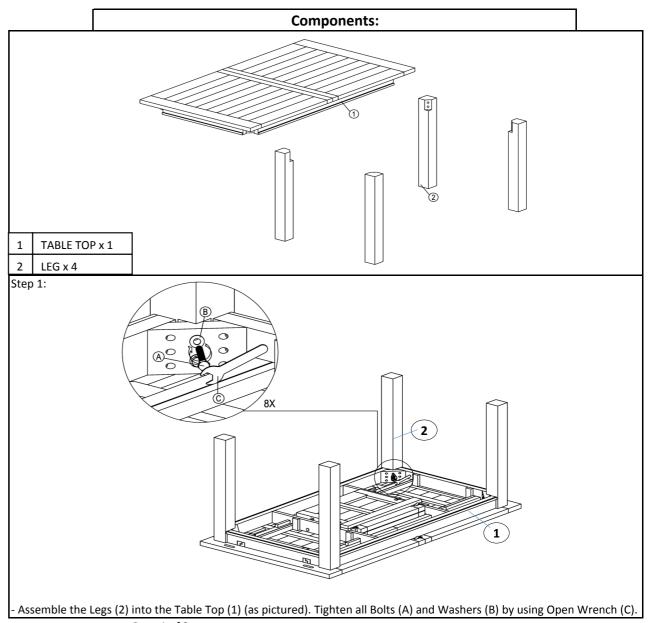

ASHER 0.39" x 0.91' x 0.08" Ø 10mm x 23mm x 2mm B Qty: 08

OPEN WRENCH K17

01

## **Before Starting:**

С

Qty:

- Choose a clean, level, spacious assembly area. Avoid hard surfaces that may damage the product.
- 2. Always read the instructions carefully before beginning assembly to ensure that you have all required contents.
- 3. To prevent choking hazards, keep the packaging material out of reach of small children
- 4. Do not over tighten the bolts as this may damage the thread.
- 5. Use only vendor supplied hardware to assemble. Using unauthorized hardware could jeopardize the structural integrity of the item.
- 6. The use of power tools to aid in assembly is not recommended. Power tools can damage hardware and split wood.

## **Assembly Instructions**

ASSEMBLY REQUIRES TWO PEOPLE





## **Assembly Instructions Continued**



Page 2 of 2