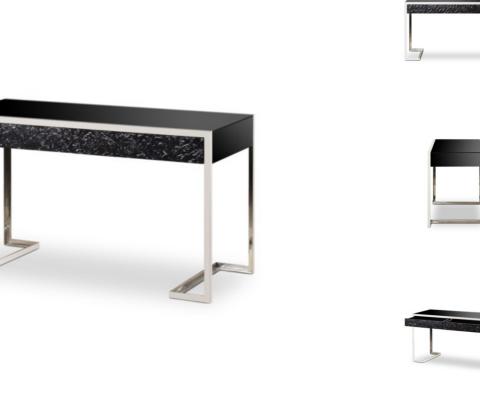

## Dexter 2 Drawer Desk - Stainless Steel

A sculptural statement façade is the perfect counterpoint to the strong, angular lines of the Dexter desk Textured resin drawer fronts inspired by the fluid movement of water and crafted from a hand-molded pattern, contrast with the smooth, refined finish of the frame and body.

SKU: 1501119 Brand: Andrew Martin Dimensions (wxdxh in): 55 x 24 x 30.5 Dimensions (wxdxh cm): 140 x 61 x 78 Materials: Glass Top, Faux Shagreen, Stainless Steel, MDF, Plywood, Veneers (Rotary Okoume, Beech), US Poplar. CBM: 1.0600 Weight: 89 **Box 1 Dimension - CM:** 149 x 70 x 101.5 **Box 1 Dimension - IN:** 149 x 70 x 101.5