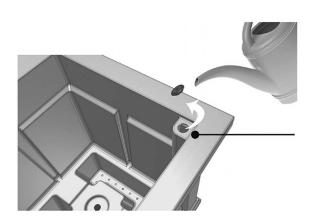

Remove fill port plug for direct access to the water reservoir.

Polyresin Planter
Indoor/Outdoor Use
UV Protected
Shock Resistant
All-Weather Material