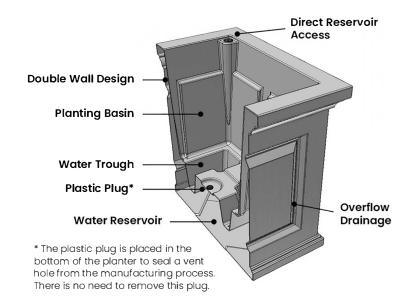

## **GENERAL INFORMATION:**

- Built-in water reservoir and overflow drainage hole.
- Avoid using garden soil or topsoil for container planting, it's often too dense and restricts air circulation. A potting mix is strongly recommended and will ensure better plant growth.
- Rinse clean with a garden hose; for a deeper clean, use a power washer.
- 15-year warranty residential use, 5-year warranty commercial use.

Remove fill port plug for direct access to the water reservoir.

Polyresin Planter
Indoor/Outdoor Use
UV Protected
Shock Resistant
All-Weather Material