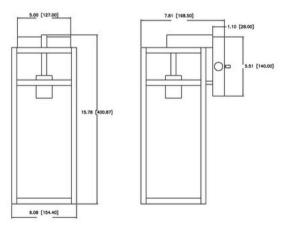

#### **Fixture Attributes**

Category: Outdoor Wall Sconce

Finish: Matte Black

Body: Steel

Shade Finish: Clear Antique Overall Size: 6.08"x7.81"x15.78"

Rod/Chain Length: N/A

Max. Height from Ceiling: N/A Min. Height from Ceiling: N/A Weight of fixture: 6.28 LBS