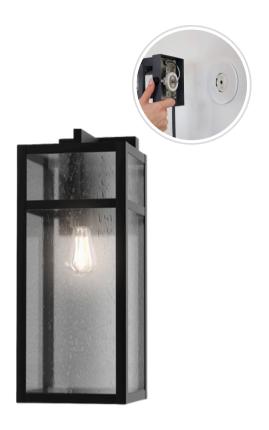

### Oxburgh

#### **Fixture Attributes**

Category: Outdoor Wall Sconce

Finish: Matte Black

Body: Steel

Shade Finish: Clear Antique Overall Size: 6.08"x7.81"x15.78"

Rod/Chain Length: N/A

Max. Height from Ceiling: N/A Min. Height from Ceiling: N/A Weight of fixture: 6.28 LBS

### **Mounting / Installations**

SkyPlug Plug-in Mounting System

Lead Wire Length: 6" Wire Type: 1015 105°C **Location Rating: Wet** 

Luminaire Support: Max. 50 lbs

SkyPlug: SPU-3L SkyOutlet: SR-3L