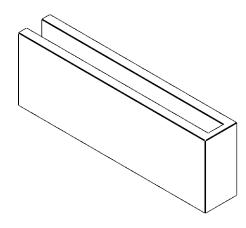

## ITEM NUMBER: RFTURO040X08000X24000X008BLK00RCPR

4"W X 8"H X 24"L TIMBERTHANE ROUGH CEDAR BLOCK FAUX WOOD OPEN RAFTER TAIL, 8"L END,

PRIMED TAN

24"

## **ISOMETRIC**

GENERATED DATE: 03/02/2023

**EKENA MILLWORK** 2300 WEST MAIN ST. CLARKSVILLE, TX 75426 TOLL FREE: 866-607-0453 WWW.EKENAMILLWORK.COM

1. INSTALLATION TO BE COMPLETED IN ACCORDANCE WITH MANUFACTURER'S SPECIFICATIONS.
2. DRAWING MAY NOT BE TO SCALE
3. THIS DRAWING IS INTENDED FOR DESIGN AND PLANNING PURPOSES ONLY.
4. ALL INFORMATION CONTAINED HEREIN WAS CURRENT AT THE TIME OF DEVELOPMENT BUT MUST BE REVIEWED AND APPROVED BY THE PRODUCT MANUFACTURER TO BE CONSIDERED ACCURATE.