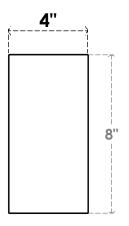

## ITEM NUMBER: RFTURO040X08000X24000X008BLK00RCPR

4"W X 8"H X 24"L TIMBERTHANE ROUGH CEDAR BLOCK FAUX WOOD OPEN RAFTER TAIL, 8"L END,

PRIMED TAN

24"

## **FRONT PROFILE**