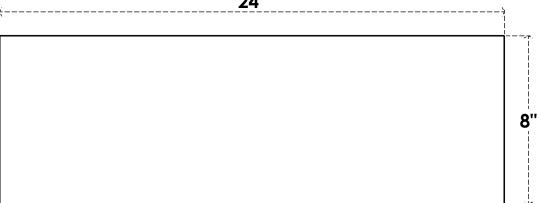

## ITEM NUMBER: RFTURO040X08000X24000X008BLK00RCPR

4"W X 8"H X 24"L TIMBERTHANE ROUGH CEDAR BLOCK FAUX WOOD OPEN RAFTER TAIL, 8"L END,

PRIMED TAN

24"

## SIDE PROFILE