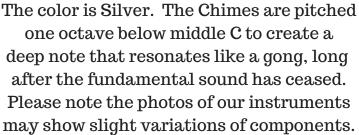

## **Contrabass Chimes**

Stunning in both their towering appearance and low resonant sound, these seven chimes are pitched one octave below middle C. The chimes range in height from seven to nine feet. They are made of four-inch diameter, heavy duty anodized tube. They can be installed in a variety of layouts including a horseshoe shape to experience a "surround sound" effect. Additional chimes and mallet poles may be purchased separately.