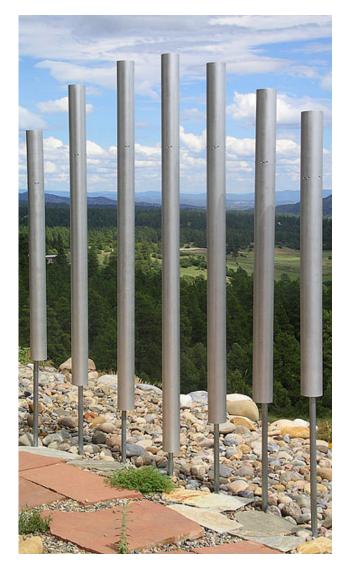

## **Contrabass Chimes**

Stunning in both their towering appearance and low resonant sound, these seven chimes are pitched one octave below middle C. The chimes range in height from seven to nine feet. They are made of four-inch diameter, heavy duty anodized tube. They can be installed in a variety of layouts including a horseshoe shape to experience a "surround sound" effect. Additional chimes and mallet poles may be purchased separately.