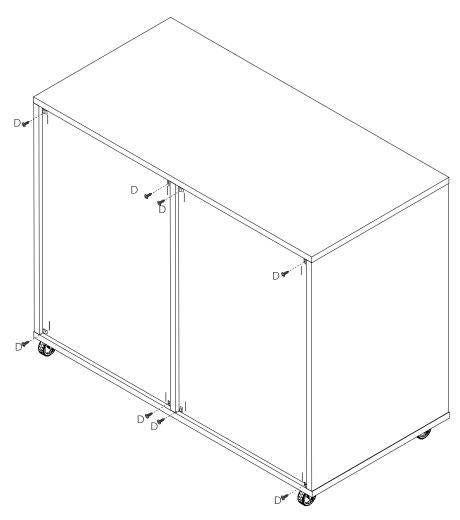

# PACKAGE CONTENT

| A X36+2 | B X36+2 | <b>C</b> X12+1 | D X48+2 | E X3 | F X4     | Н х8         |
|---------|---------|----------------|---------|------|----------|--------------|
|         |         |                | Boogs.  |      | Deliging |              |
| φ 6X35  | φ15X12  | φ 8Χ40         | Ψ3.5x14 |      | φ 3.5x20 |              |
|         | NI VA   | D V1           | V0      | l V6 | I V I V2 | M X2         |
| G X2    | N X4    | R X1           | X8      | J X6 | K X2     | M X2         |
|         |         | <b>900</b>     |         | ~    | K1 K2    | M1*2<br>M2*2 |
|         |         |                |         |      |          |              |