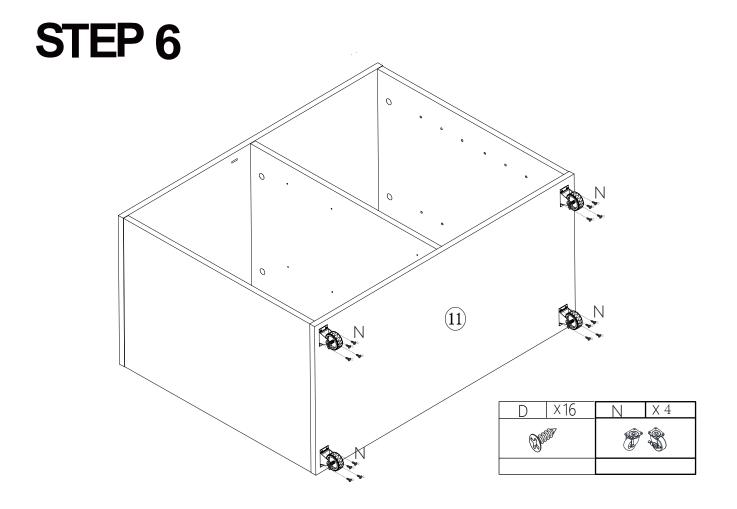

amage.



This furniture requires 2 people to assembly.

Make sure no parts missing or damaged before assembly

# PACKAGE CONTENT



| A X36+2 | B X36+2 | <b>C</b> X12+1 | D X48+2 | E X3 | F X4     | Н х8         |
|---------|---------|----------------|---------|------|----------|--------------|
|         |         |                | Boogs.  |      | Deliging |              |
| φ 6X35  | φ15X12  | φ 8Χ40         | Ψ3.5x14 |      | φ 3.5x20 |              |
|         | NI VA   | D V1           | V0      | l V6 | I V I V2 | M X2         |
| G X2    | N X4    | R X1           | X8      | J X6 | K X2     | M X2         |
|         |         | <b>900</b>     |         | ~    | K1 K2    | M1*2<br>M2*2 |
|         |         |                |         |      |          |              |



















| 1 | D | X 8 | I | X8 |  |
|---|---|-----|---|----|--|
|   | B |     |   |    |  |
|   |   |     |   |    |  |



### **FURNITURE CARE AND MAINTENANCE**

particle board - Density Fiberboard

Thank you for your purchase. We want your item to last as long as possible. To ensure the product gives you years of service, please refer to this care and maint enance guide.



### MAINTENANCE

- . Tighten all bolts and screws again within the first 2 weeks of assembly
- . Check the tightness of all bolts every 2 months, tighten them if necessary



#### **CLEANING**

- Clean the surface of the MDF (medium density fiberboard) with a lightly dampened cloth.
- . Small amount of mild soap can be used if necessary
- Dry the surface immediately after cleaning.
- **⚠** DO NOT use bleach or alcohol