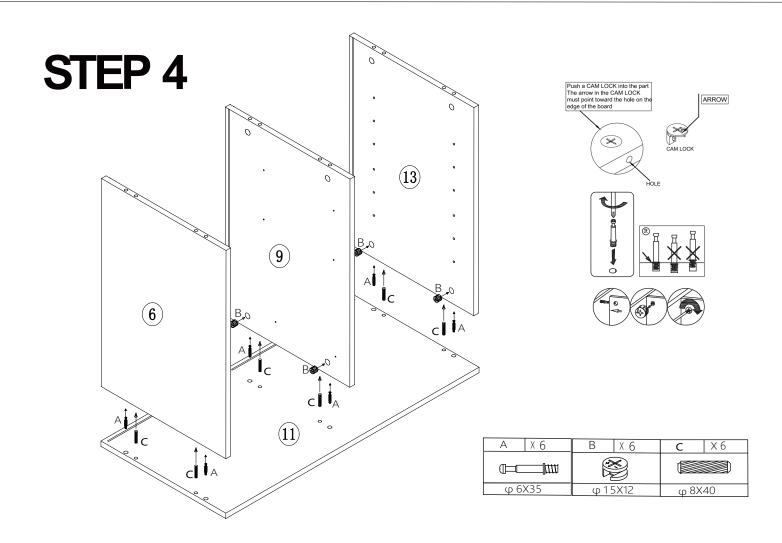

or damage.



This furniture requires 2 people to assembly.

Make sure no parts missing or damaged before assembly

# PACKAGE CONTENT



| A X36+2 | B X36+2 | <b>C</b> X12+1 | D X48+2 | E X3 | F X4     | Н х8         |
|---------|---------|----------------|---------|------|----------|--------------|
|         |         |                | Boogs.  |      | Deliging |              |
| φ 6X35  | φ15X12  | φ 8Χ40         | Ψ3.5x14 |      | φ 3.5x20 |              |
|         | NI VA   | D V1           | V0      | l V6 | I V I V2 | M X2         |
| G X2    | N X4    | R X1           | X8      | J X6 | K X2     | M X2         |
|         |         | <b>900</b>     |         | ~    | K1 K2    | M1*2<br>M2*2 |
|         |         |                |         |      |          |              |



















| 1 | D | X 8 | I | X8 |  |
|---|---|-----|---|----|--|
|   | B |     |   |    |  |
|   |   |     |   |    |  |



### **FURNITURE CARE AND MAINTENANCE**

particle board - Density Fiberboard

Thank you for your purchase. We want your item to last as long as possible. To ensure the product gives you years of service, please refer to this care and maint enance guide.



### MAINTENANCE

- . Tighten all bolts and screws again within the first 2 weeks of assembly
- . Check the tightness of all bolts every 2 months, tighten them if necessary



#### **CLEANING**

- Clean the surface of the MDF (medium density fiberboard) with a lightly dampened cloth.
- . Small amount of mild soap can be used if necessary
- Dry the surface immediately after cleaning.
- **⚠** DO NOT use bleach or alc