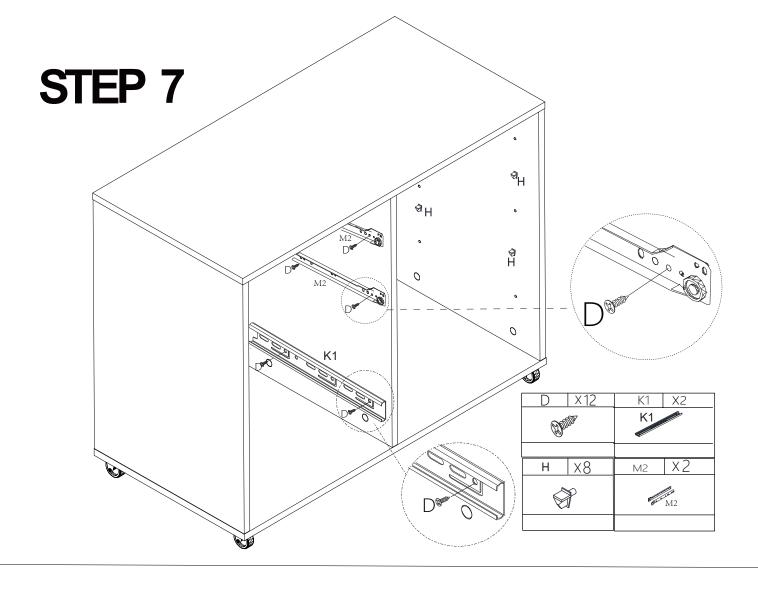

# PACKAGE CONTENT

| A X36+2 | B X36+2 | <b>C</b> X12+1 | D X48+2 | E X3 | F X4     | Н х8         |
|---------|---------|----------------|---------|------|----------|--------------|
|         |         |                | Boogs.  |      | Deliging |              |
| φ 6X35  | φ15X12  | φ 8Χ40         | Ψ3.5x14 |      | φ 3.5x20 |              |
|         | NI VA   | D V1           | V0      | l V6 | I V I V2 | M X2         |
| G X2    | N X4    | R X1           | X8      | J X6 | K X2     | M X2         |
|         |         | <b>900</b>     |         | ~    | K1 K2    | M1*2<br>M2*2 |
|         |         |                |         |      |          |              |