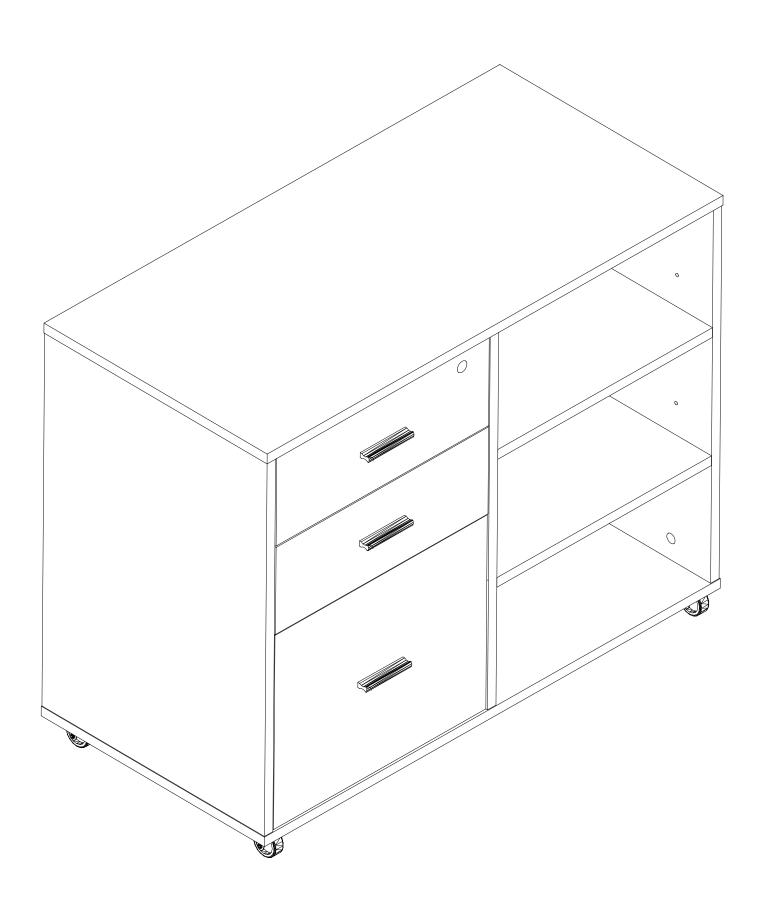

## **ASSEMBLY INSTRUCTIONS**

## **ASSEMBLY INSTRUCTIONS**

Estimated Time for Assembly

60 mins

**Weight Limitation** 

44 lb shelf 110lb oTp

Assembling the furniture on empty carton, carpet, or rug to prevent scratches or damage.

This furniture requires 2 people to assembly.