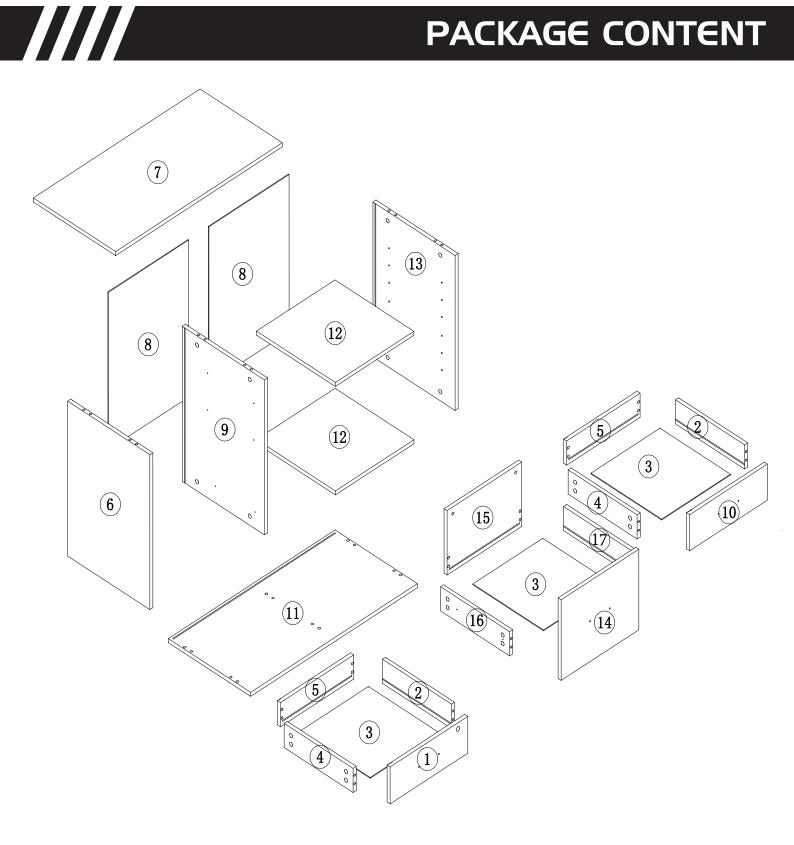

Make sure no parts missing or damaged before assembly

# PACKAGE CONTENT

| A X36+2 | B X36+2 | <b>C</b> X12+1 | D X48+2 | E X3 | F X4     | Н х8         |
|---------|---------|----------------|---------|------|----------|--------------|
|         |         |                | Boogs.  |      | Deliging |              |
| φ 6X35  | φ15X12  | φ 8Χ40         | Ψ3.5x14 |      | φ 3.5x20 |              |
|         | NI VA   | D V1           | V0      | l V6 | I V I V2 | M X2         |
| G X2    | N X4    | R X1           | X8      | J X6 | K X2     | M X2         |
|         |         | <b>900</b>     |         | ~    | K1 K2    | M1*2<br>M2*2 |
|         |         |                |         |      |          |              |

| 1 | D | X 8 | I | X8 |  |
|---|---|-----|---|----|--|
|   | B |     |   |    |  |
|   |   |     |   |    |  |