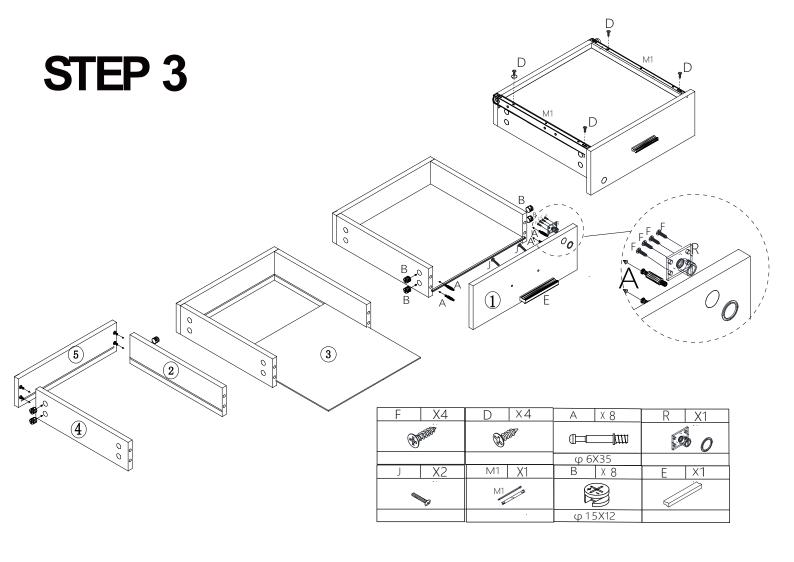

| 1 | D | X 8 | I | X8 |  |
|---|---|-----|---|----|--|
|   | B |     |   |    |  |
|   |   |     |   |    |  |