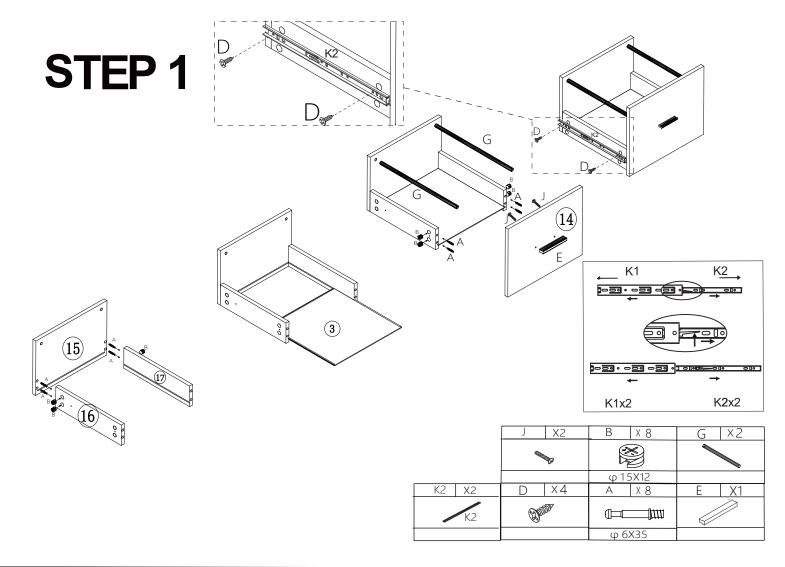

Make sure no parts missing or damaged before assembly

# PACKAGE CONTENT

| A X36+2 | B X36+2 | <b>C</b> X12+1 | D X48+2 | E X3 | F X4     | Н х8         |
|---------|---------|----------------|---------|------|----------|--------------|
|         |         |                | Boogs.  |      | Deliging |              |
| φ 6X35  | φ15X12  | φ 8Χ40         | Ψ3.5x14 |      | φ 3.5x20 |              |
|         | NI VA   | D V1           | V0      | l V6 | I V I V2 | M X2         |
| G X2    | N X4    | R X1           | X8      | J X6 | K X2     | M X2         |
|         |         | <b>900</b>     |         | ~    | K1 K2    | M1*2<br>M2*2 |
|         |         |                |         |      |          |              |

| 1 | D | X 8 | I | X8 |  |
|---|---|-----|---|----|--|
|   | B |     |   |    |  |
|   |   |     |   |    |  |