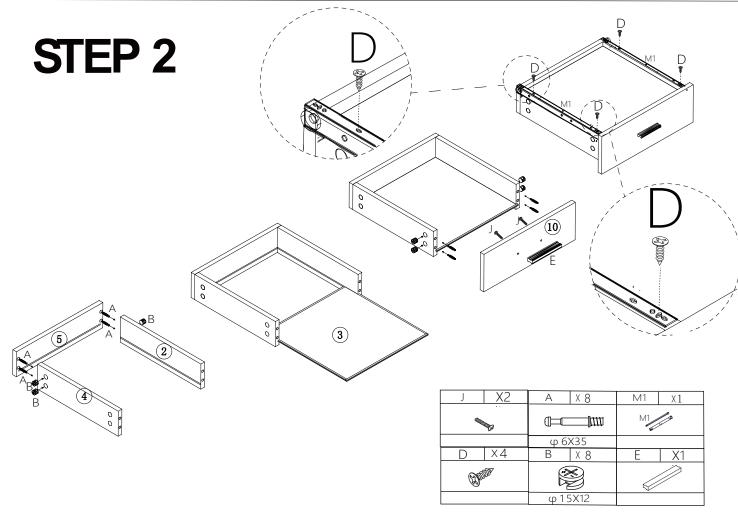

Make sure no parts missing or damaged before assembly

# PACKAGE CONTENT

| A X36+2 | B X36+2 | <b>C</b> X12+1 | D X48+2 | E X3 | F X4     | Н х8         |
|---------|---------|----------------|---------|------|----------|--------------|
|         |         |                | Boogs.  |      | Deliging |              |
| φ 6X35  | φ15X12  | φ 8Χ40         | Ψ3.5x14 |      | φ 3.5x20 |              |
|         | NI VA   | D V1           | V0      | l V6 | I V I V2 | M X2         |
| G X2    | N X4    | R X1           | X8      | J X6 | K X2     | M X2         |
|         |         | <b>900</b>     |         | ~    | K1 K2    | M1*2<br>M2*2 |
|         |         |                |         |      |          |              |

| 1 | D | X 8 | I | X8 |  |
|---|---|-----|---|----|--|
|   | B |     |   |    |  |
|   |   |     |   |    |  |