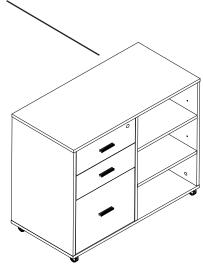

## **ASSEMBLY INSTRUCTIONS**

## **ASSEMBLY INSTRUCTIONS**

Estimated Time for Assembly

60 mins

**Weight Limitation** 

44 lb shelf 110lb oTp

Assembling the furniture on empty carton, carpet, or rug to prevent scratches or damage.

This furniture requires 2 people to assembly.