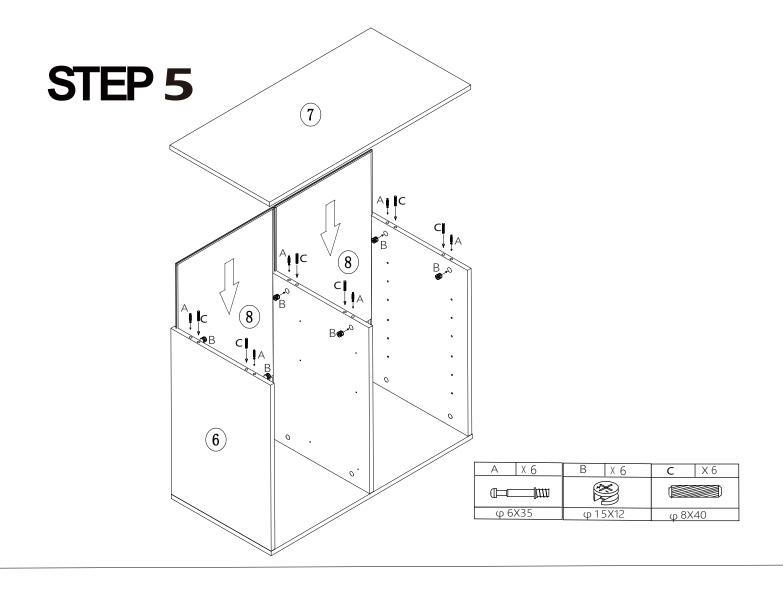

damage.



This furniture requires 2 people to assembly.

Make sure no parts missing or damaged before assembly

# PACKAGE CONTENT



| A X36+2 | B X36+2 | <b>C</b> X12+1 | D X48+2 | E X3 | F X4     | Н х8         |
|---------|---------|----------------|---------|------|----------|--------------|
|         |         |                | Boogs.  |      | Deliging |              |
| φ 6X35  | φ15X12  | φ 8Χ40         | Ψ3.5x14 |      | φ 3.5x20 |              |
|         | NI VA   | D V1           | V0      | l V6 | I V I V2 | M X2         |
| G X2    | N X4    | R X1           | X8      | J X6 | K X2     | M X2         |
|         |         | <b>900</b>     |         | ~    | K1 K2    | M1*2<br>M2*2 |
|         |         |                |         |      |          |              |



















| 1 | D | X 8 | I | X8 |  |
|---|---|-----|---|----|--|
|   | B |     |   |    |  |
|   |   |     |   |    |  |



### **FURNITURE CARE AND MAINTENANCE**

particle board - Density Fiberboard

Thank you for your purchase. We want your item to last as long as possible. To ensure the product gives you years of service, please refer to this care and maint enance guide.



### MAINTENANCE

- . Tighten all bolts and screws again within the first 2 weeks of assembly
- . Check the tightness of all bolts every 2 months, tighten them if necessary



#### **CLEANING**

- Clean the surface of the MDF (medium density fiberboard) with a lightly dampened cloth.
- . Small amount of mild soap can be used if necessary
- Dry the surface immediately after cleaning.
- **⚠** DO NOT use bleach or alcoh