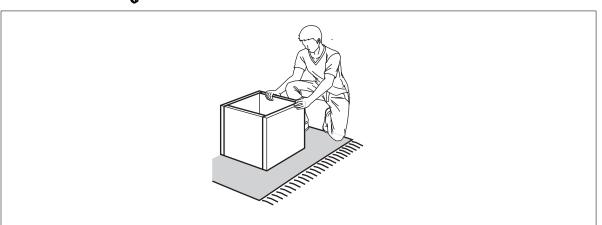

## **ASSEMBLY INSTRUCTIONS**

Estimated Time for Assembly

60 mins

**Weight Limitation** 

44 lb shelf 110lb oTp

Assembling the furniture on empty carton, carpet, or rug to prevent scratches or damage.

This furniture requires 2 people to assembly.