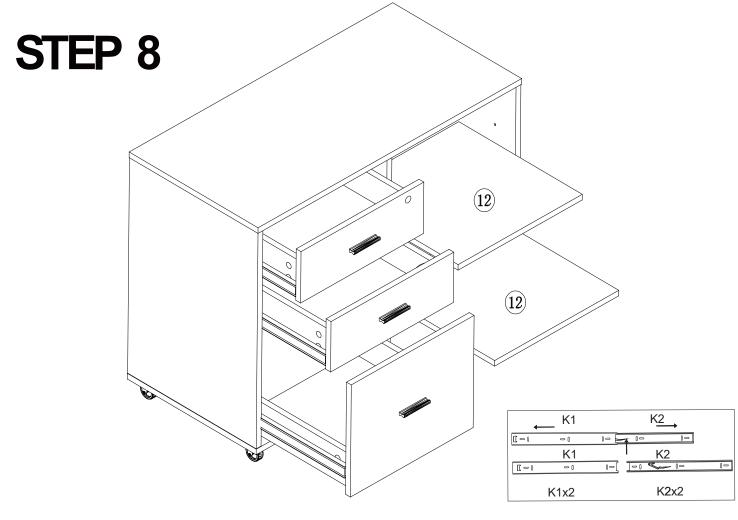

# PACKAGE CONTENT

| A X36+2 | B X36+2 | <b>C</b> X12+1 | D X48+2 | E X3 | F X4     | Н х8         |
|---------|---------|----------------|---------|------|----------|--------------|
|         |         |                | Boogs.  |      | Deliging |              |
| φ 6X35  | φ15X12  | φ 8Χ40         | Ψ3.5x14 |      | φ 3.5x20 |              |
|         | NI VA   | D V1           | V0      | l V6 | I V I V2 | M X2         |
| G X2    | N X4    | R X1           | X8      | J X6 | K X2     | M X2         |
|         |         | <b>900</b>     |         | ~    | K1 K2    | M1*2<br>M2*2 |
|         |         |                |         |      |          |              |