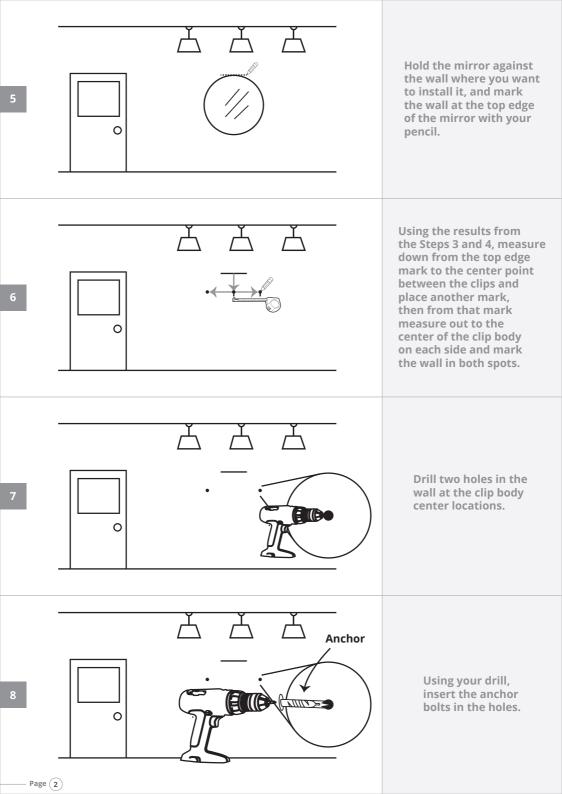

Thank you for your purchase! It is our desire to make your entire experience from purchase to installation as easy as possible. We ask that you read each step of this installation manual thoroughly to ensure proper installation of your new Mirror. Our installation techniques are very important. Installing your Mirror in any manner other than the steps outlined in this manual may lead to structural failure of your Mirror.