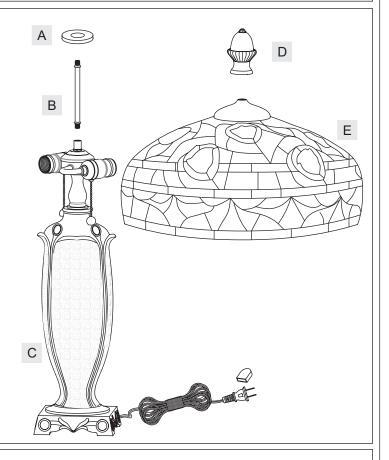

## **Package Contents**

| Part | Description | Quantity |
|------|-------------|----------|
| Α    | Flat Washer | 1 pc.    |
| В    | Stem        | 1 pc.    |
| С    | Base        | 1 pc.    |
| D    | Finial      | 1 pc.    |
| E    | Shade       | 1 pc.    |

### STEP 1 - Install Stem

A. Thread one end of the Stem (B) into the Coupling on the top center of the Base (C). Hand tighten until snug.

### STEP 2 - Assemble Shade

A. Place the Flat Washer (A) and the Shade (E) over the top end of the Stem (B) and secure with the Finial (D). Hand tighten until snug.