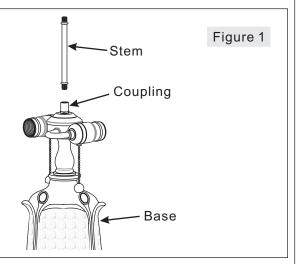

### STEP 1 - Install Stem

A. Thread one end of the Stem (B) into the Coupling on the top center of the Base (C). Hand tighten until snug.