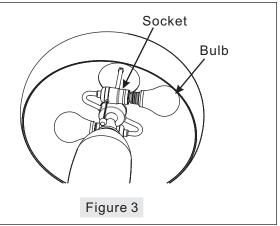

#### STEP 3 - Install Bulb

- A. This fixture uses standard bulbs with medium screw bases. Maximum 75 watts.
- B. Insert bulb and screw snugly into place.

Your fixture is now assembled and ready to use. Enjoy!