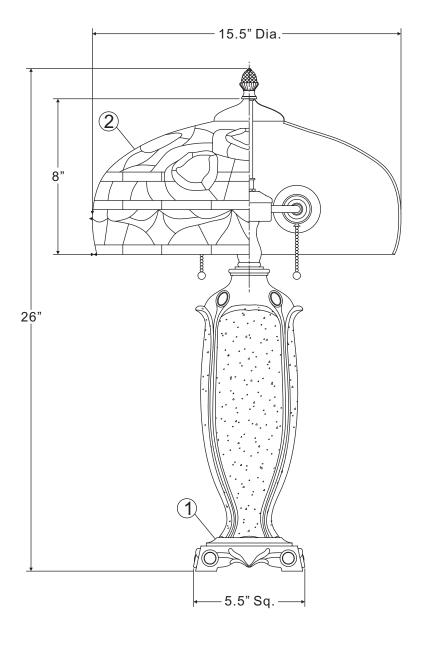

(2) 75W Medium Base Bulbs (Not Supplied)

NOTE: ALL DIMENSIONS ARE ROUNDED UP TO THE NEAREST 1/2"

| ١    | 10. | PART NUMBER | REPLACEMENT PART DESCRIPTION | REQ. |  |  |
|------|-----|-------------|------------------------------|------|--|--|
|      | 1   |             | BASE                         | 1    |  |  |
|      | 2   |             | TIFFANY SHADE 16"D           | 1    |  |  |
| 0.60 |     |             |                              |      |  |  |