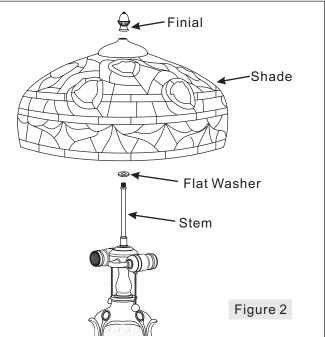

### STEP 2 - Assemble Shade

A. Place the Flat Washer (A) and the Shade (E) over the top end of the Stem (B) and secure with the Finial (D). Hand tighten until snug.