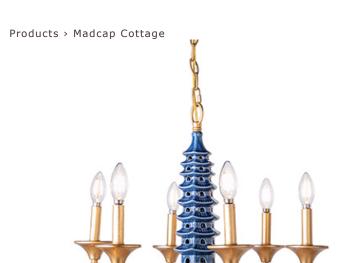

## **Product Details/Options**

Name: Oh, Pagoda Blue Chandelier

**SKU:** LPCS-361-03 **Size:** 24"H x 23"D

## Price:

"Oh, Pagoda" is the wonderfully whimsical fixture that is inspired by an antique chandelier that hangs in the 'house of bedlam', which is Madcap Cottage's manse in High Point, North Carolina.

Part of the Madcap Cottage for PORT 68 collection, "Oh, Pagoda Chandelier" in blue features 6 arms which include 12 tassels. The chandelier is complete with a 6 foot chain and ceiling cap for easy hanging. Hardwired installation.

 $6\ arm\ chandelier\ 60\ watt\ max\ chandelier\ E12\ base\ bulb\ required.$  Bulbs not included.

 $\begin{tabular}{ll} \underline{You\ may\ also\ choose\ to\ add\ +\ 6\ decorator\ chandelier\ shades}\ from\ the \\ \underline{Madcap\ collection.\ Visit\ our\ "Designer\ Shades"\ tab\ for\ the\ complete \\ assortment.\ The\ clip\ chandelier\ shades\ will\ fit\ standard\ curved\ top\ chandelier\ bulbs. \end{tabular}$ 

Measurements: 24" H  $\times$  23" diameter. + 6 foot chain for hanging.

Materials: porcelain, steel, polystone resin

This is a new introduction. Production is underway and will be