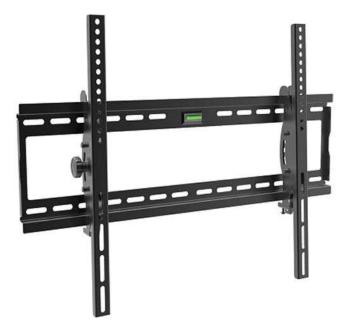

## WM-3755 Tilt Wall Mount

The tilt wall mount **WM-3755** fits 32" - 65" flastcreen TV's. Max TV weight 160 lbs. Vesa max 600 x 400 mm,  $\pm$ 15° tilt. Generic wall mounts are not manufactured by us and are provided for your convenience. We tested for strength and compatibility with our accessories.

## **Standard Features**

- Sturdy steel construction
- Accommodates 32" 65" TV's (160 lbs max)
- Vesa max 600 X 400 mm
- Fastening hardware included
- Black finish