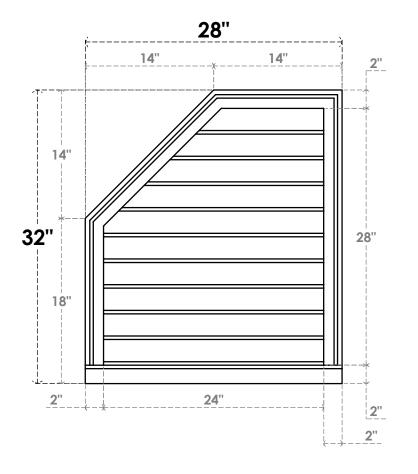

## **GVPOL28X3203SN**

28"W X 32"H HALF OCTAGON TOP LEFT SURFACE MOUNT PVC GABLE VENT: NON-FUNCTIONAL, W/2"W X 2"P BRICKMOULD SILL FRAME

**FRONT** 

SIDE

LOUVER HEIGHT: 2 3/4" LOUVER QTY: 10

EKENA MILLWORK 2300 WEST MAIN ST. CLARKSVILLE, TX 75426 TOLL FREE: 866-607-0453 WWW.EKENAMILLWORK.COM