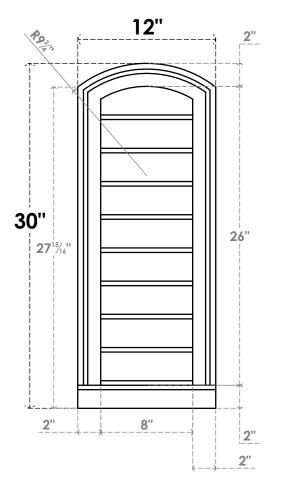

## GVPAR12X3003SN

12"W X 30"H ARCH TOP SURFACE MOUNT PVC GABLE VENT: NON-FUNCTIONAL, W/ 2"W X 2"P **BRICKMOULD SILL FRAME** 

**FRONT** 

SIDE

LOUVER HEIGHT: 2 7/8"

LOUVER QTY: 9

**EKENA MILLWORK** 2300 WEST MAIN ST. CLARKSVILLE, TX 75426 TOLL FREE: 866-607-0453 WWW.EKENAMILLWORK.COM