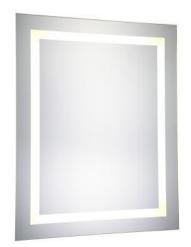

## PRODUCT DESCRIPTION

IP44 Rated LED Backlit Bathroom Wall Mirror, Highly polished silver mirror with 4 Rectangle light windows. Epoxy powder coated mild steel back box. LED Mirror Light is designed to provide 40, 000 hours of life.

## **SPECIFICATIONS:**

- Mirror Size: W20" X H30" X D1.58"

Lamp power: 15W;Lumens: 1035lm

- CRI  $\ge$  0.9;

- CCT: 5000K

- Dimmable (Required Dimmer)

- Recommend Dimmer: Lutron #DVCL-153P

- Electronic Driver: Input 110-120V, output DC 36-54V