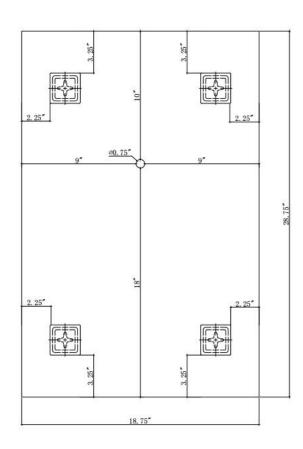

## **INSTALLATION:**

- 1. Mount the chassis on the wall, the chassis can be horizontal and vertical hanging.
- 2. Install lamps
- 3. Wiring
- 4. Power connection
- 5. Hang mirror on chassis

Size: W20" X H30" X D1.58"