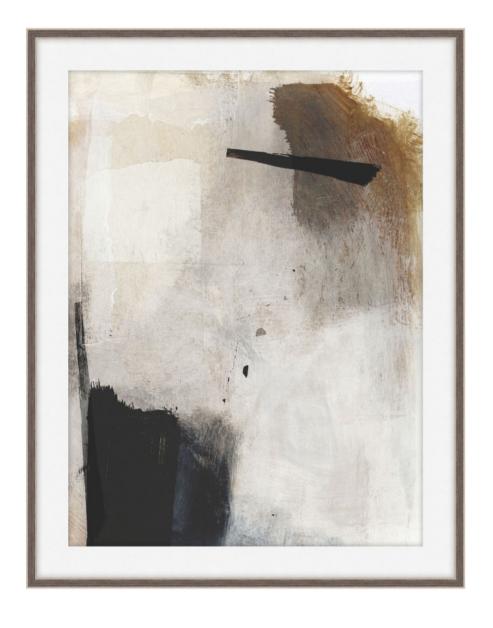

## Whole Day 1

D1915S38295-3191

Whole Day recalls the Modern Art period of the 20th century. Dimension is brought forward in a composition of squares, ovals, and rectangles. Distinct color fields of onyx, cream, auburn, bone, and buff offer the work a sense of depth. Taken together, the work offers the viewer an expressive view of the Modern Art period.

A pleasing blend of earth tones and geometric forms, this serene work of abstract art is an original addition to ART by TA.

Frame Width: 1.125 in
W 32 x D 1½ x H 40 inches

Material(s): Paper
Collection: Art by TA