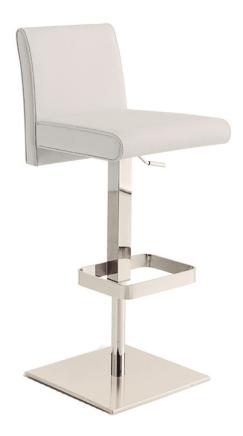

The adjustable bar stool in white leather with chrome plated base features clean, modern lines adding a sophisticated look and edge to any room.

Our Italian made adjustable bar stool is constructed using top commercial grade materials with metal chrome, leather exceptional quality that are made to last.

Size: 15.5 W x 16 D x 33 H in (Adjustable: 22-33 in )

| Commercial Grade |
|------------------|
| Yes              |
| Country of Orgin |
| Italy            |
|                  |