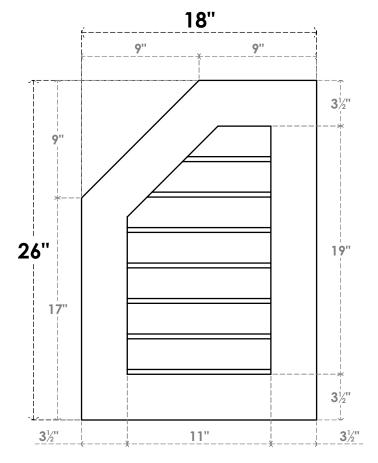

## **GVPOL18X2601SN**

18"W X 26"H HALF OCTAGON TOP LEFT SURFACE MOUNT PVC GABLE VENT: NON-FUNCTIONAL. W/ 3-1/2"W X 1"P STANDARD FRAME

**FRONT** 

SIDE

LOUVER HEIGHT: 2 3/4" LOUVER QTY: 7