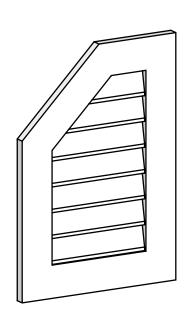

## **GVPOL18X2601SN**

18"W X 26"H HALF OCTAGON TOP LEFT SURFACE MOUNT PVC GABLE VENT: NON-FUNCTIONAL. W/ 3-1/2"W X 1"P STANDARD FRAME

**FRONT** 

SIDE

LOUVER HEIGHT: 2 3/4" LOUVER QTY: 7