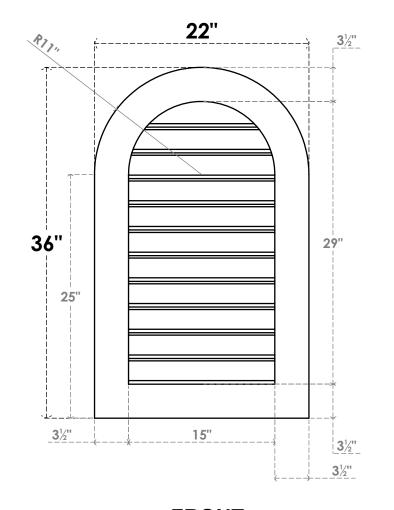

## GVPRT22X3601SF

22"W X 36"H ROUND TOP SURFACE MOUNT PVC GABLE VENT: FUNCTIONAL, W/ 3-1/2"W X 1"P STANDARD FRAME

**VENTING AREA: 36.62 SQ IN** 

LOUVER HEIGHT: 2 5/8"

LOUVER QTY: 11

**FRONT** 

SIDE

1. INSTALLATION TO BE COMPLETED IN ACCORDANCE WITH MANUFACTURER'S SPECIFICATIONS. 2. DRAWING MAY NOT BE TO SCALE