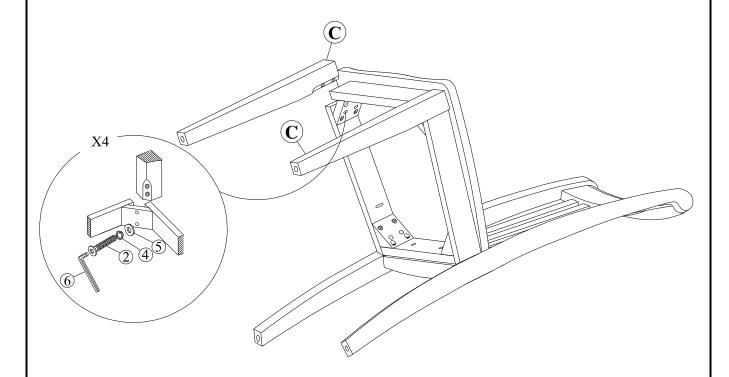

# STEP 2

Attach front legs (C) to the seat frame. Use bolts (2), washers (4) and (5) .Tighten with Allen Key (6).

.