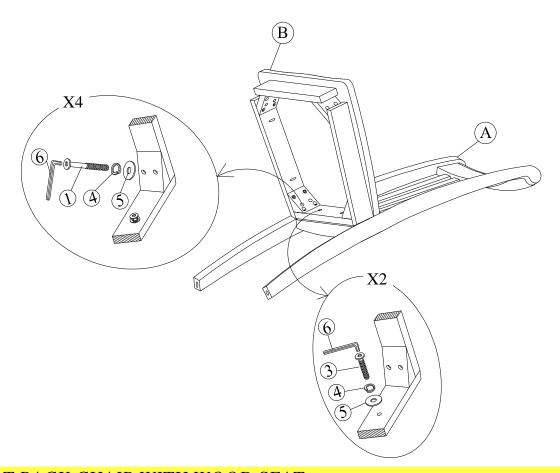

### STEP 1

Attach frame (B) to the back (A) by using bolts (3) and (1) and washers (4) and (5). Tighten with Allen Key (6).

Note: DO NOT tighten any of the bolts, until the chair is assembled, then put on a flat level surface to make sure the chair is level and then tighten the bolts.

SLAT BACK CHAIR WITH WOOD SEAT