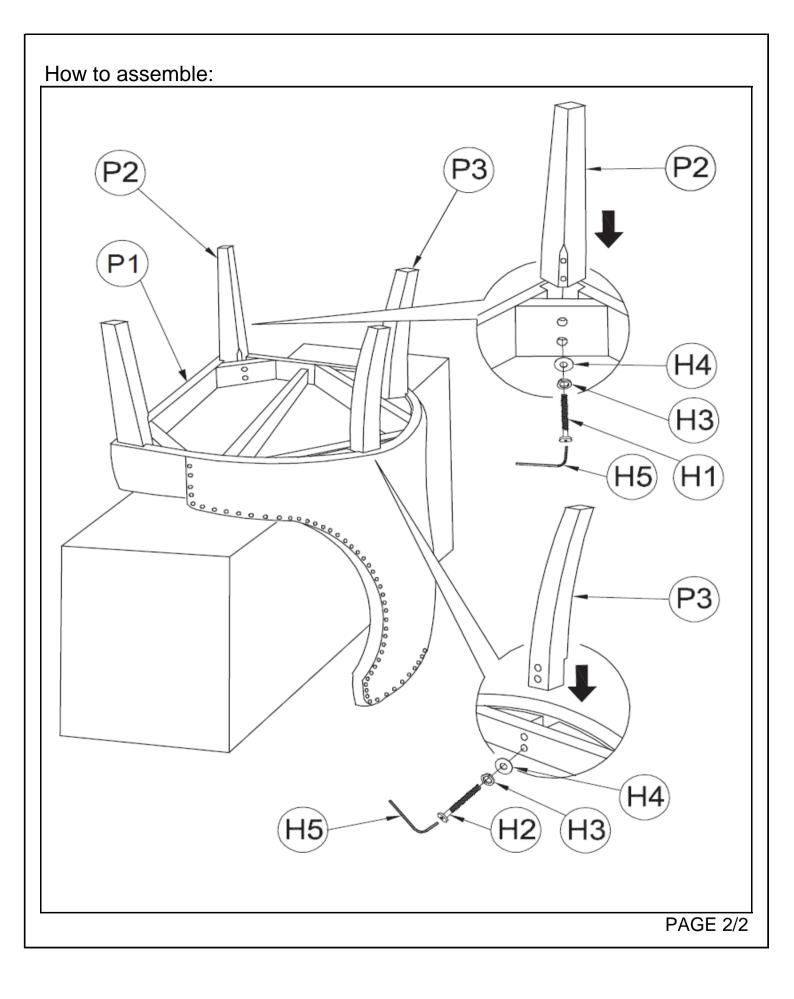

## \*\*\*Do not fully tighten screws until fully assembled\*\*\*

|             | COMPONENT PARTS |            |
|-------------|-----------------|------------|
| DESCRIPTION | PART NAME       | Q'TY (PCS) |
| P1          | CHAIR SEAT      | 2          |
| P2          | FRONT LEG       | 4          |
| Р3          | BACK LEG        | 4          |

## HAREWARES REQUIRED

| H1 |            | JCBC BOLT M6 x 60MM - 8 PCS |
|----|------------|-----------------------------|
| Н2 |            | JCBC BOLT M6 x 50MM - 8 PCS |
| ΗЗ | $\bigcirc$ | SPRING WASHER - 16 PCS      |
| H4 | $\bigcirc$ | FLAT WASHER - 16 PCS        |
| H5 |            | ALLEN KEY - 1 PC            |