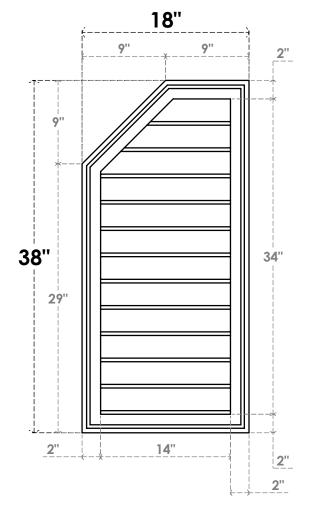

## GVPOL18X3802SN

18"W X 38"H HALF OCTAGON TOP LEFT SURFACE MOUNT PVC GABLE VENT: NON-FUNCTIONAL, W/ 2"W X 1-1/2"P BRICKMOULD FRAME

**FRONT** 

SIDE

LOUVER HEIGHT: 2 7/8" LOUVER QTY: 12

EKENA MILLWORK 2300 WEST MAIN ST. CLARKSVILLE, TX 75426 TOLL FREE: 866-607-0453 WWW.EKENAMILLWORK.COM