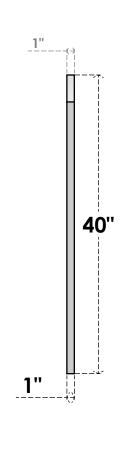

## GVPAR24X4001SN

24"W X 40"H ARCH TOP SURFACE MOUNT PVC GABLE VENT: NON-FUNCTIONAL, W/ 3-1/2"W X 1"P STANDARD FRAME

**FRONT** 

SIDE

LOUVER HEIGHT: 2 3/4" LOUVER QTY: 12

EKENA MILLWORK 2300 WEST MAIN ST. CLARKSVILLE, TX 75426 TOLL FREE: 866-607-0453 WWW.EKENAMILLWORK.COM