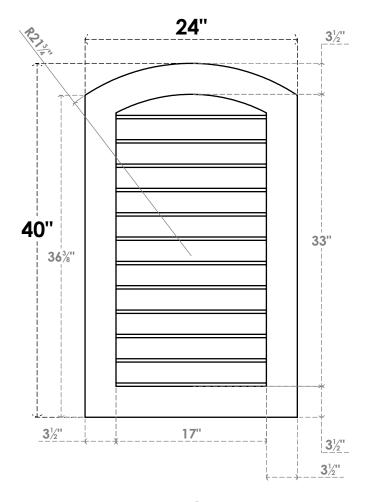

## GVPAR24X4001SN

24"W X 40"H ARCH TOP SURFACE MOUNT PVC GABLE VENT: NON-FUNCTIONAL, W/ 3-1/2"W X 1"P STANDARD FRAME

**FRONT** 

SIDE

LOUVER HEIGHT: 2 3/4" LOUVER QTY: 12

EKENA MILLWORK 2300 WEST MAIN ST. CLARKSVILLE, TX 75426 TOLL FREE: 866-607-0453 WWW.EKENAMILLWORK.COM