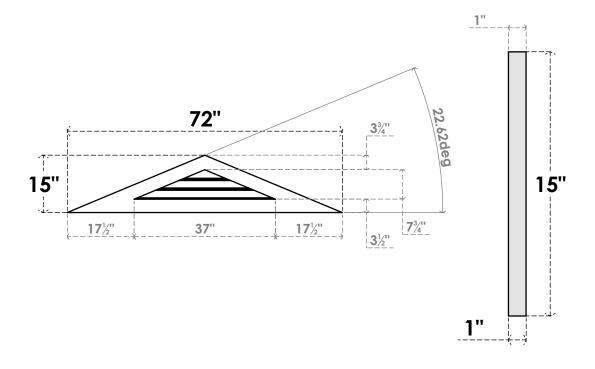

## GVPTR72X1501SF

72"W X 15"H TRIANGLE SURFACE MOUNT PVC GABLE VENT 5/12 PITCH: FUNCTIONAL, W/ 3-1/2"W X 1"P STANDARD FRAME

**VENTING AREA: 9.25 SQ IN** LOUVER HEIGHT: 2 5/8"

LOUVER QTY: 3

**FRONT** 

SIDE

1. INSTALLATION TO BE COMPLETED IN ACCORDANCE WITH MANUFACTURER'S SPECIFICATIONS. 2. DRAWING MAY NOT BE TO SCALE