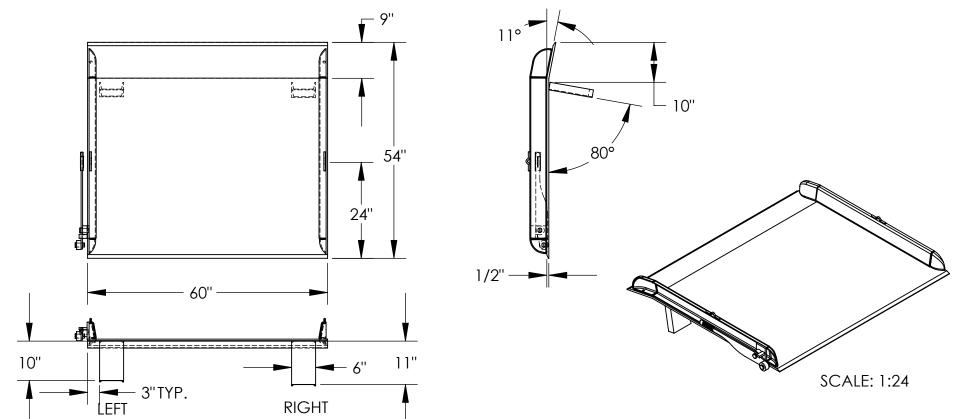

## STANDARD FEATURES

MODEL NUMBER: TS-20-6054

CAPACITY: 20,000 LBS **OVERALL WIDTH: 60" OVERALL LENGTH: 54"** 

DOCKPLATE THICKNESS: 1/2" LEVER LIFT IS STANDARD

LOCKING LEGS ARE 6" WIDE

RIGHT LEG LENGTH IS 11"

**LEFT LEG LENGTH IS 10"** 

CROWN IS 11° & 9" FROM EDGE