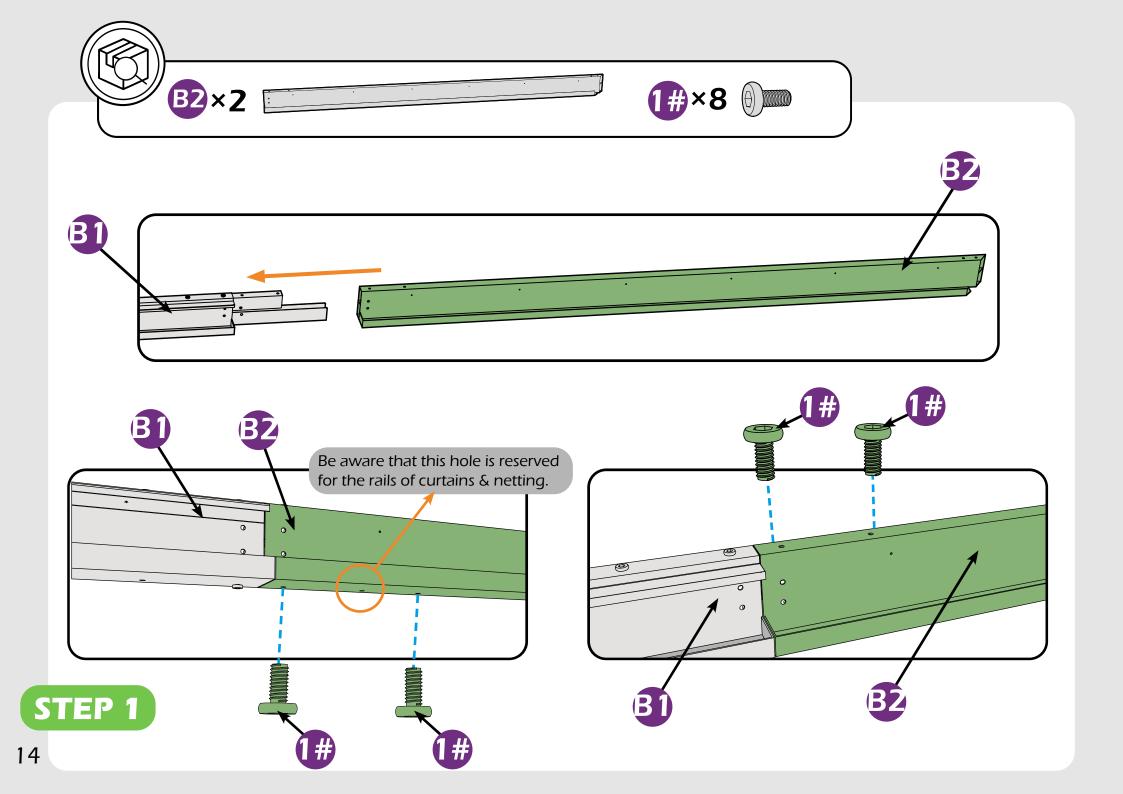

## **CHECK LIST**

STEP 1

The outer rail.

9#×7

9#×7

Here are two rails for curtians and netting.