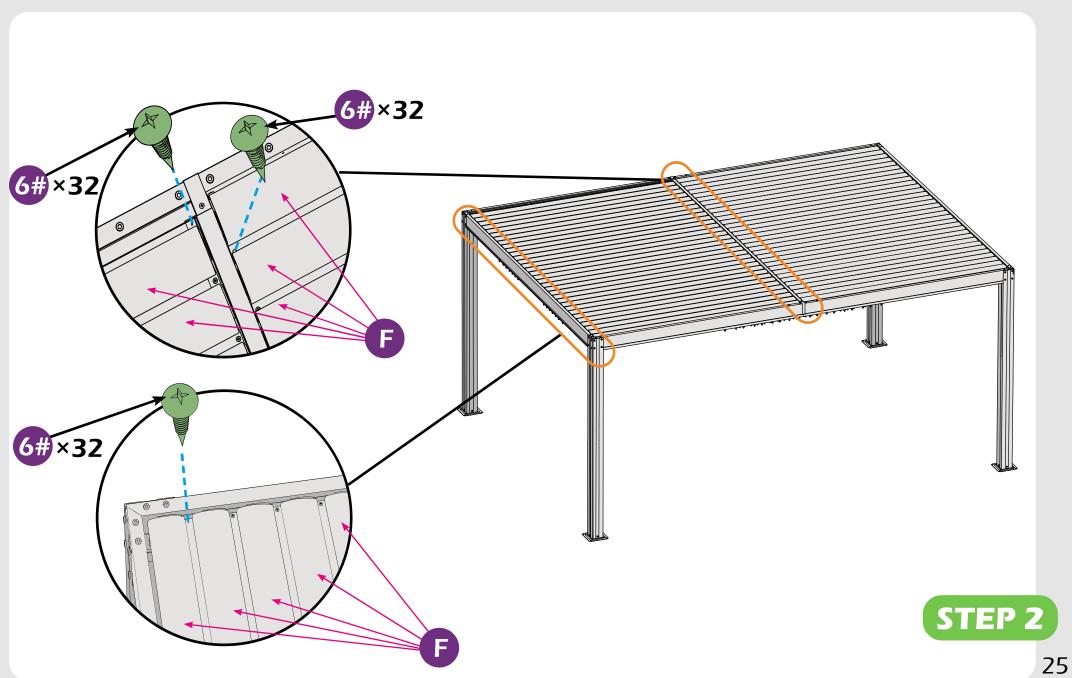

## **CHECK LIST**

STEP 1

The outer rail.

9#×7

9#×7

Here are two rails for curtians and netting.