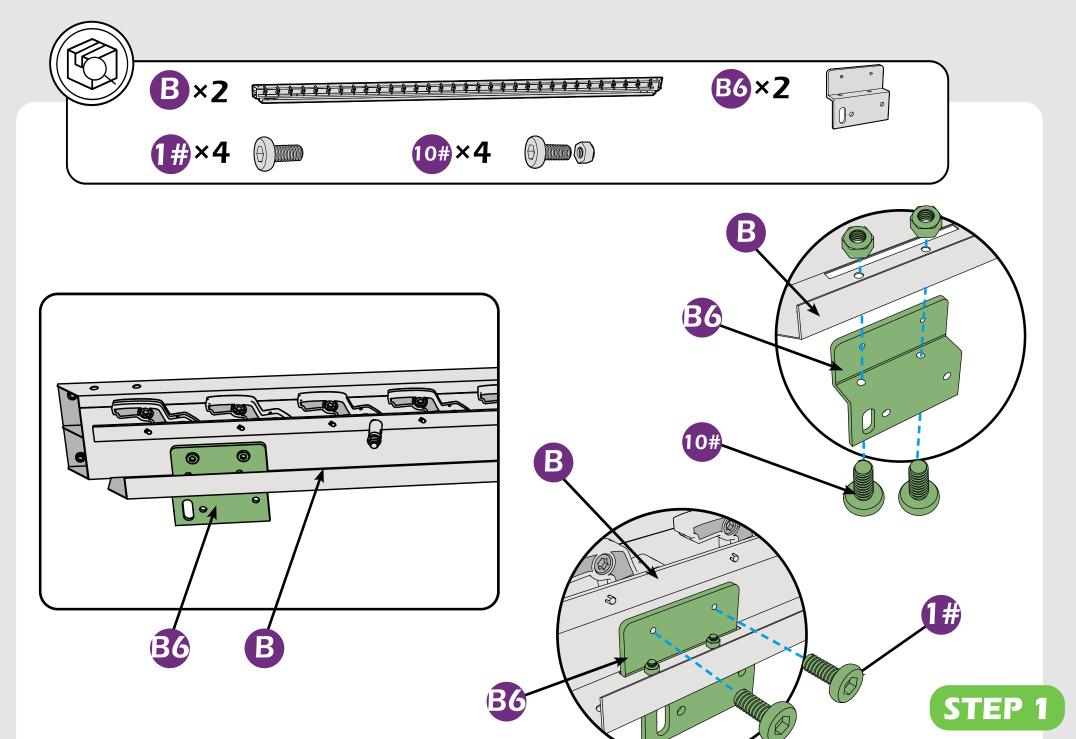

## **CHECK LIST**

STEP 1

The outer rail.

9#×7

9#×7

Here are two rails for curtians and netting.