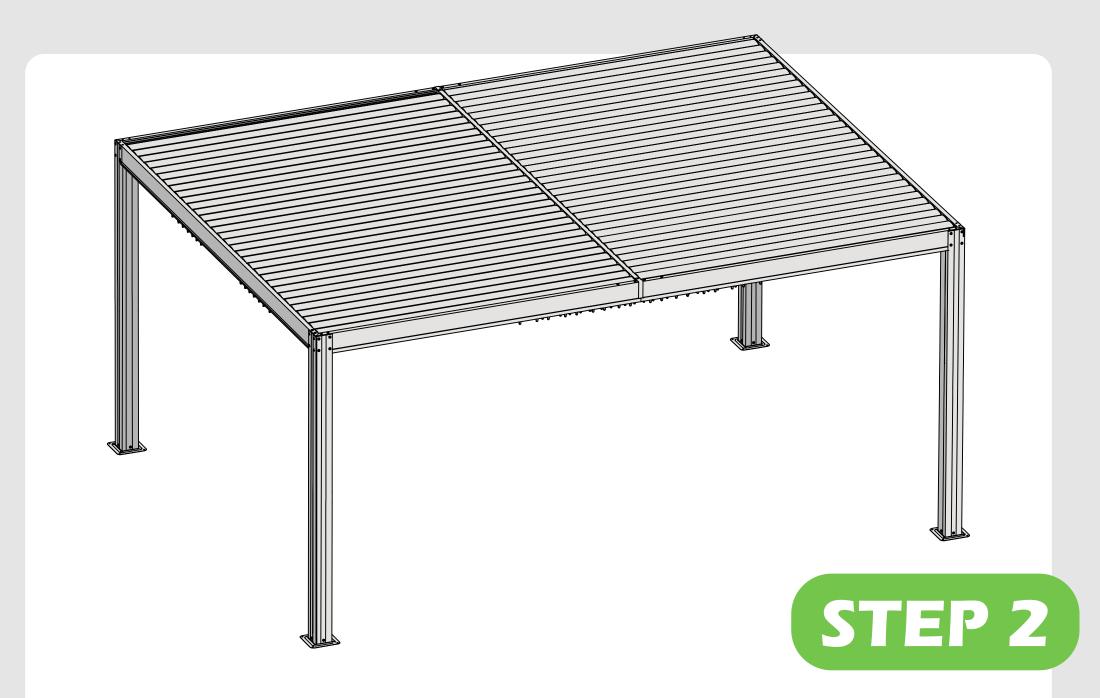

### Pre-assembly

#### TOOLS THAT MAY BE REQUIRED (Not included in boxes)

\*NOTE: Tools / equipment are not shown to actual size and scale.



LEVEL



RUBBER MALLET



PHILLIPS SCREW



DRILL



ALLEN KEY



ALLEN KEY

#### **EQUIPMENT REQUIRED** ( Not included in boxes )

\*NOTE: Equipment are not shown to actual size and scale.



SAFETY HAT



**GLOVES** 



SAFETY GOGGLES



STEPLADDER

#### **Matters needing attention**



1. Two or more people are required for assembly.



2. Do not fully tighten screws prior to complete assembly.

### **MOUNTING BLUEPRINT**

Pergola 12×16









## **CHECK LIST**

































































STEP 1































The outer rail.

9#×7

9#×7



Here are two rails for curtians and netting.









































## Warranty

### **Frames**

Frames constructions are warranted to be free from defects in material and worksmanship for 1 year from item purchased. Damage to frame from negligence won't be covered by this warranty.

### **Bolts & nuts**

Bolts and nuts are warranted to be free from defects in material and worksmanship for 1 year from item purchased. Damage from exposure to chemicals (including not only oils ,spills, fluids) won't be covered by this warranty.

### **Curtains & Netting**

Curtains and netting are warranted to be free from defects in material and workmanship for 1 year from item purchased. Damage from exposure to chemicals (including but not only oils, spills, fluids) won't be covered by this warranty

### **Warranty Limitation**

This war