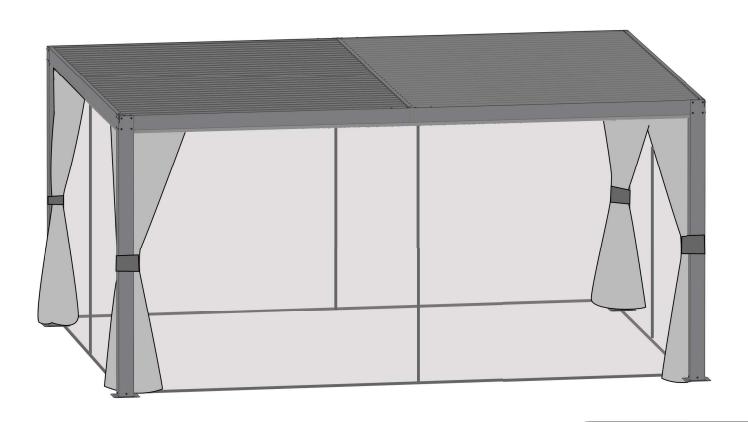

### **MOUNTING BLUEPRINT**

Pergola 12×16

## **CHECK LIST**

STEP 1

The outer rail.

9#×7

9#×7

Here are two rails for curtians and netting.