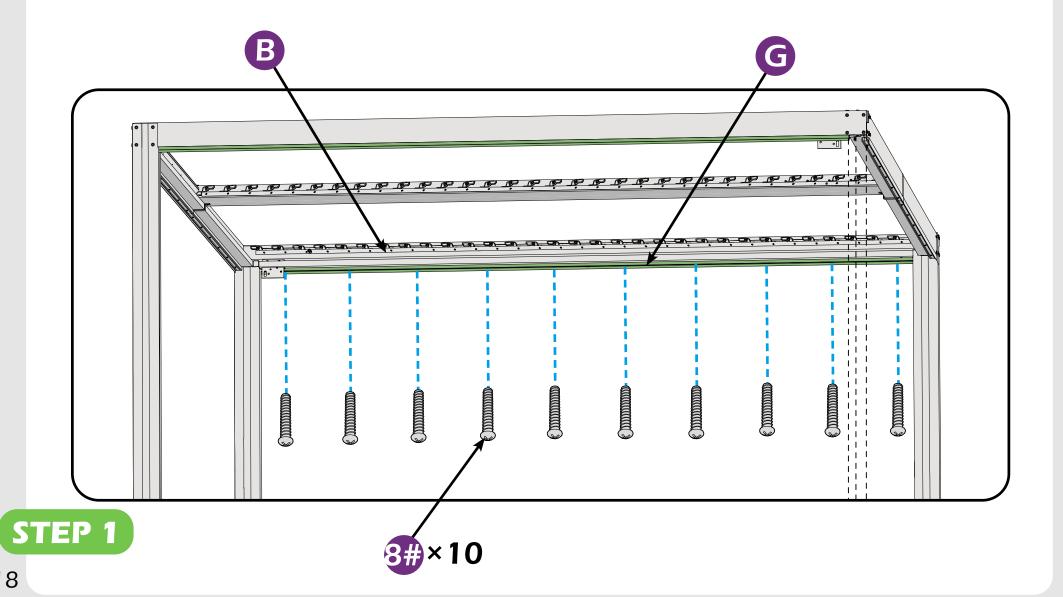

## **CHECK LIST**

STEP 1

The outer rail.

9#×7

9#×7

Here are two rails for curtians and netting.