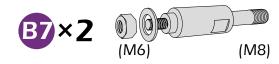

## **CHECK LIST**

STEP 1

The outer rail.

9#×7

9#×7

Here are two rails for curtians and netting.