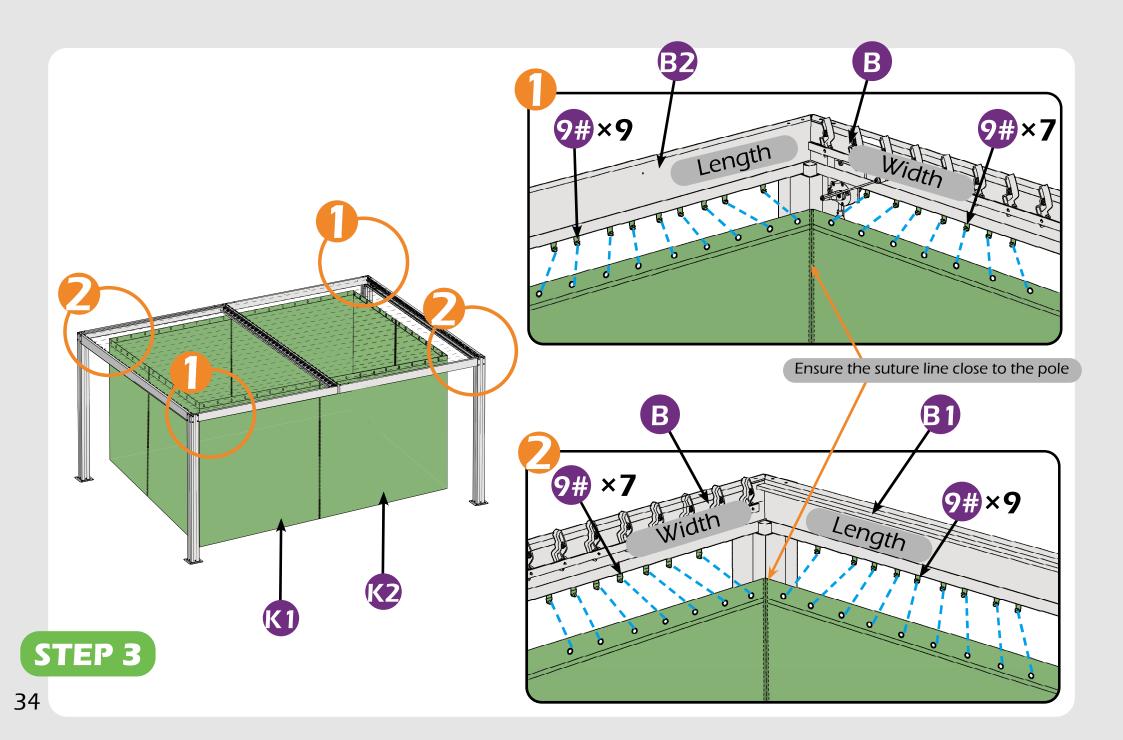

## **CHECK LIST**

STEP 1

The outer rail.

9#×7

9#×7

Here are two rails for curtians and netting.