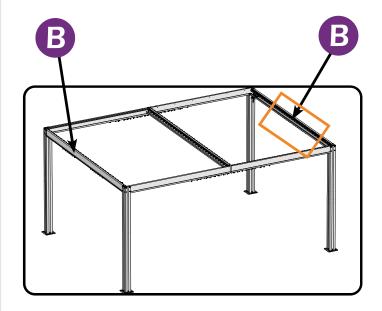

N.
PLEASE KEEP IT AWAY FROM CHILDREN UNDER 3 YEARS OLD and PETS DURING INSTALLATION.

### Pre-assembly

#### TOOLS THAT MAY BE REQUIRED (Not included in boxes)

\*NOTE: Tools / equipment are not shown to actual size and scale.



LEVEL



RUBBER MALLET



PHILLIPS SCREW



DRILL



ALLEN KEY



ALLEN KEY

#### **EQUIPMENT REQUIRED** ( Not included in boxes )

\*NOTE: Equipment are not shown to actual size and scale.



SAFETY HAT



**GLOVES** 



SAFETY GOGGLES



STEPLADDER

#### **Matters needing attention**



1. Two or more people are required for assembly.



2. Do not fully tighten screws prior to complete assembly.

### **MOUNTING BLUEPRINT**

Pergola 12×16









## **CHECK LIST**

































































STEP 1































The outer rail.

9#×7

9#×7



Here are two rails for curtians and netting.









































## Warranty

### **Frames**

Frames constructions are warranted to be free from defects in material and worksmanship for 1 year from item purchased. Damage to frame from negligence won't be covered by this warranty.

### **Bolts & nuts**

Bolts and nuts are warranted to be free from defects in material and worksmanship for 1 year from item purchased. Damage from exposure to chemicals (including not only oils ,spills, fluids) won't be covered by this warranty.

### **Curtains & Netting**

Curtains and netting are warranted to be free from defects in material and workmanship for 1 year from item purchased. Damage from exposure to chemicals (including but not only oils, spi