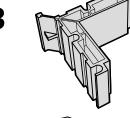

## **CHECK LIST**

STEP 1

The outer rail.

9#×7

9#×7

Here are two rails for curtians and netting.