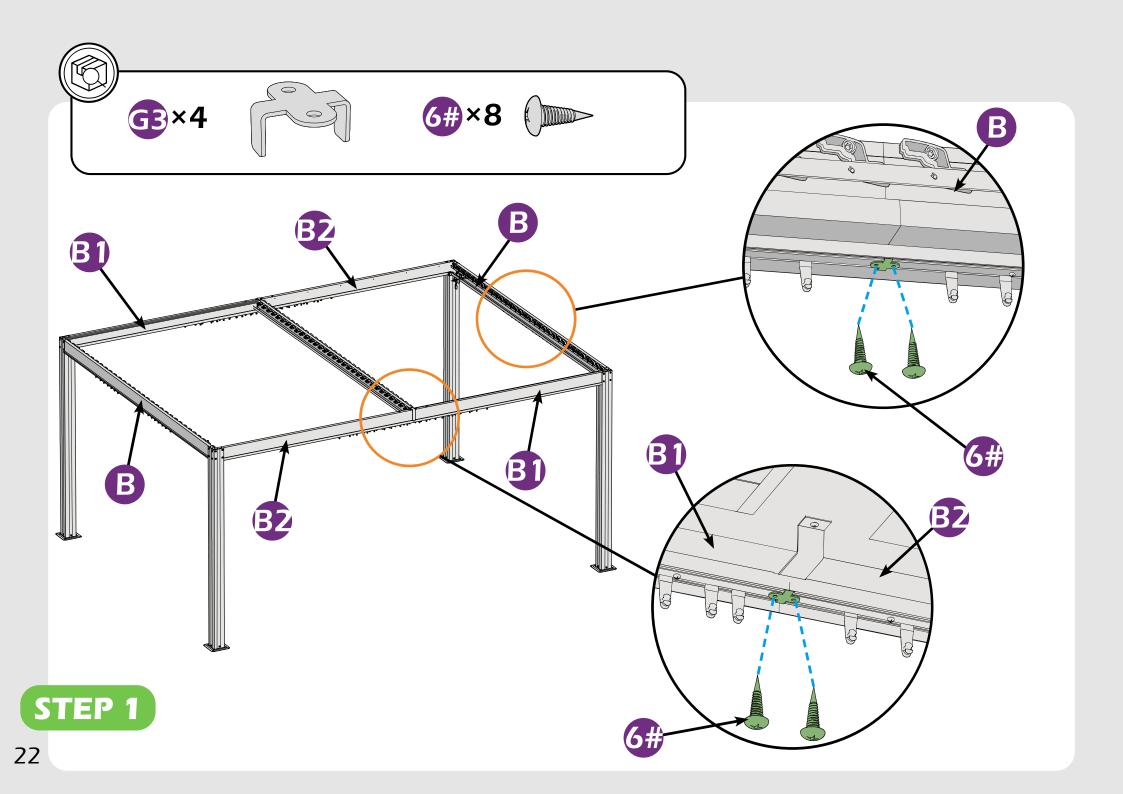

## **CHECK LIST**

STEP 1

The outer rail.

9#×7

9#×7

Here are two rails for curtians and netting.