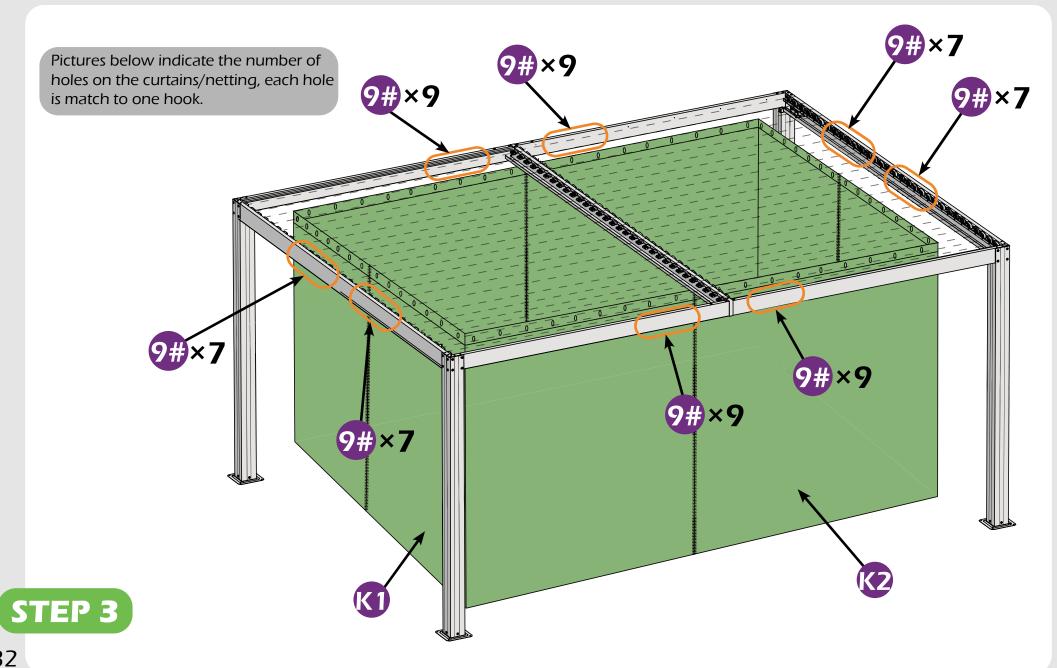

## **CHECK LIST**

STEP 1

The outer rail.

9#×7

9#×7

Here are two rails for curtians and netting.