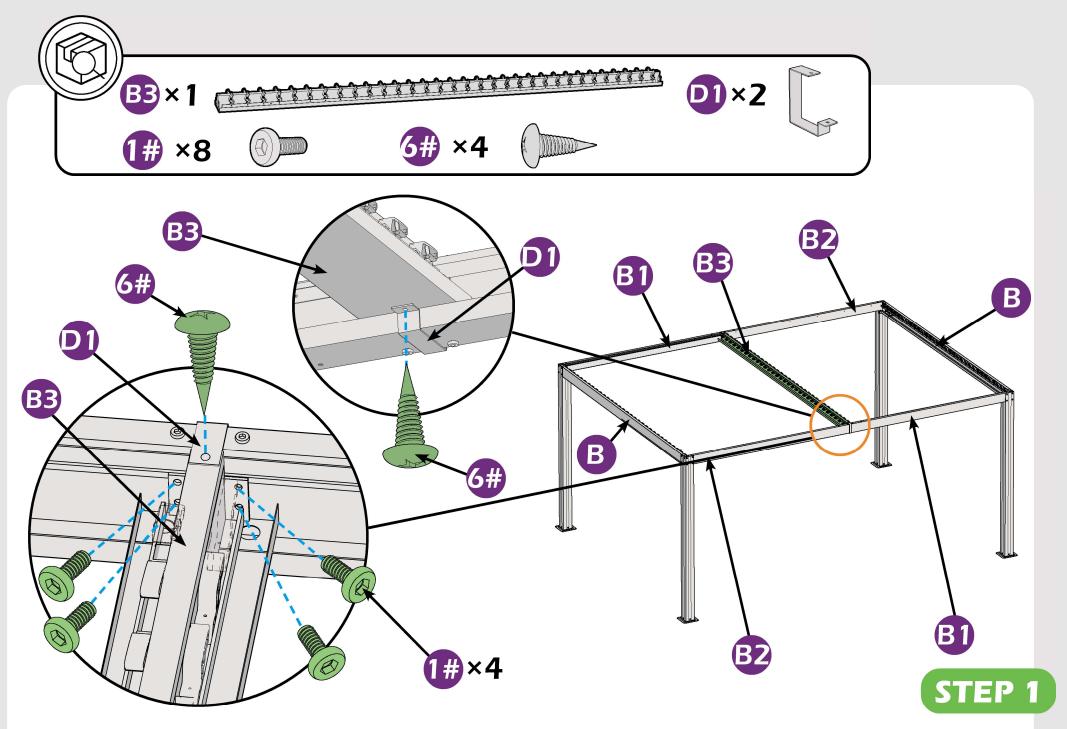

## **CHECK LIST**

STEP 1

The outer rail.

9#×7

9#×7

Here are two rails for curtians and netting.