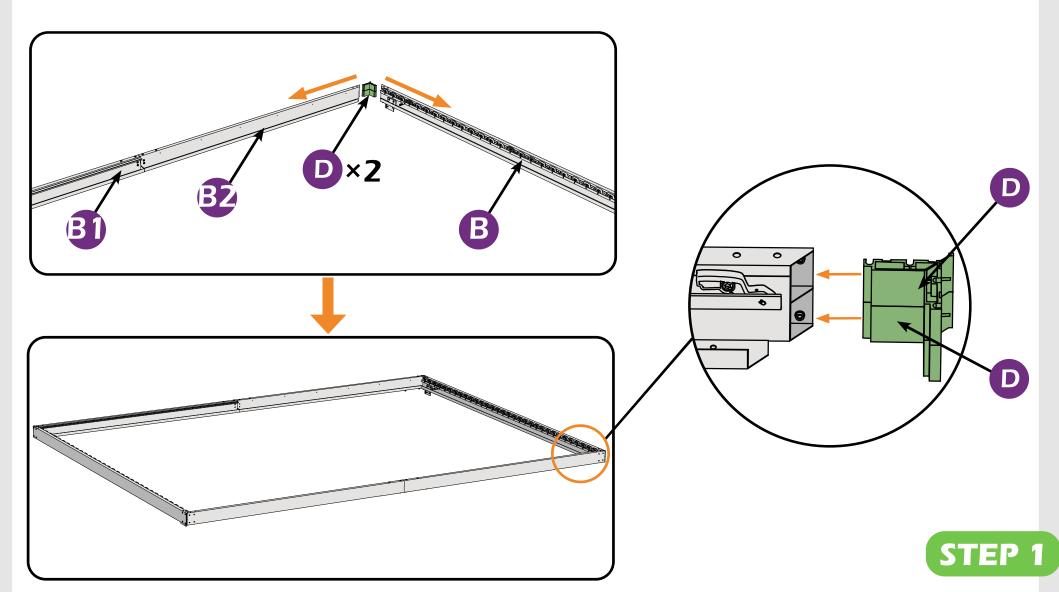

## **CHECK LIST**

STEP 1

The outer rail.

9#×7

9#×7

Here are two rails for curtians and netting.