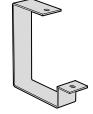

## **CHECK LIST**

STEP 1

The outer rail.

9#×7

9#×7

Here are two rails for curtians and netting.