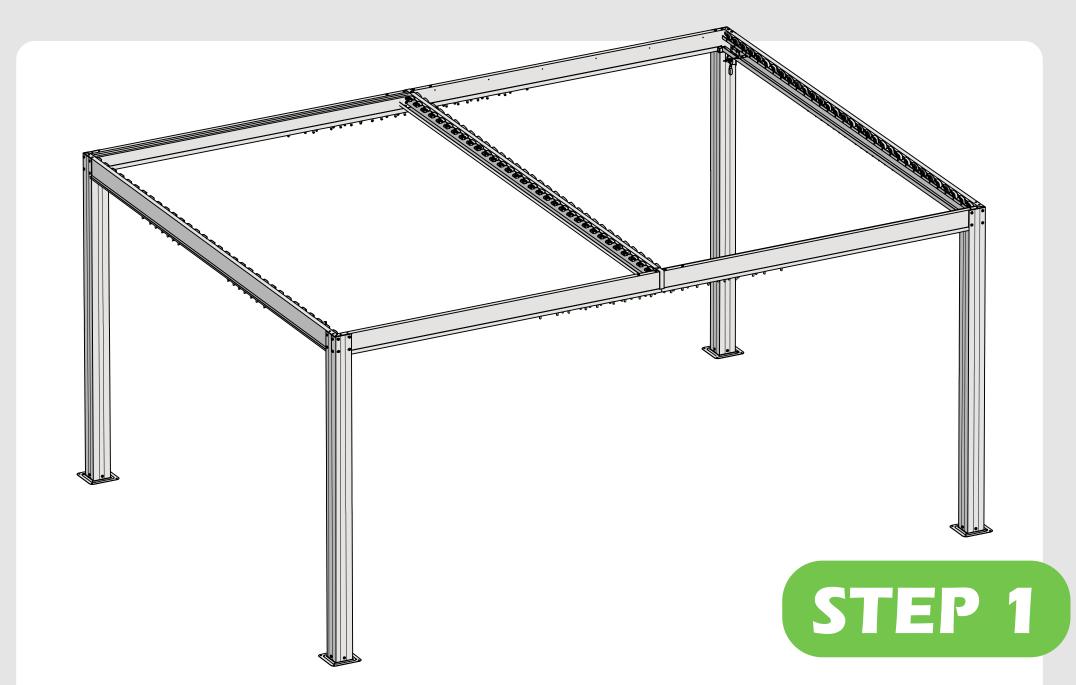

## **CHECK LIST**

STEP 1

The outer rail.

9#×7

9#×7

Here are two rails for curtians and netting.