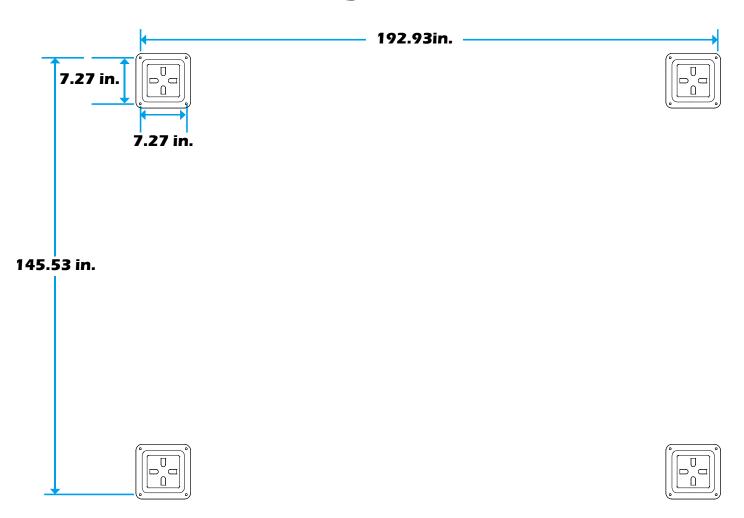

ches, laundry lines, or electrical wires.

### CHOKE HAZARD

THIS ITEM CONTAINS SMALL PARTS WHICH CAN BE SWALLOWED BY CHILDREN.
PLEASE KEEP IT AWAY FROM CHILDREN UNDER 3 YEARS OLD and PETS DURING INSTALLATION.

### Pre-assembly

#### TOOLS THAT MAY BE REQUIRED (Not included in boxes)

\*NOTE: Tools / equipment are not shown to actual size and scale.



LEVEL



RUBBER MALLET



PHILLIPS SCREW



DRILL



ALLEN KEY



ALLEN KEY

#### **EQUIPMENT REQUIRED** ( Not included in boxes )

\*NOTE: Equipment are not shown to actual size and scale.



SAFETY HAT



**GLOVES** 



SAFETY GOGGLES



STEPLADDER

#### **Matters needing attention**



1. Two or more people are required for assembly.



2. Do not fully tighten screws prior to complete assembly.

### **MOUNTING BLUEPRINT**

Pergola 12×16









## **CHECK LIST**

































































STEP 1































The outer rail.

9#×7

9#×7



Here are two rails for curtians and netting.









































## Warranty

### **Frames**

Frames constructions are warranted to be free from defects in material and worksmanship for 1 year from item purchased. Damage to frame from negligence won't be covered by this warranty.

### **Bolts & nuts**

Bolts and nuts are warranted to be free from defects in material and worksmanship for 1 year from item purchased. Damage from exposure to chemicals (including not only oils ,spills, fluids) won't be covered by this warranty.

### **Curtains & Netting**

Curtains and netting are warranted to be free from defects in