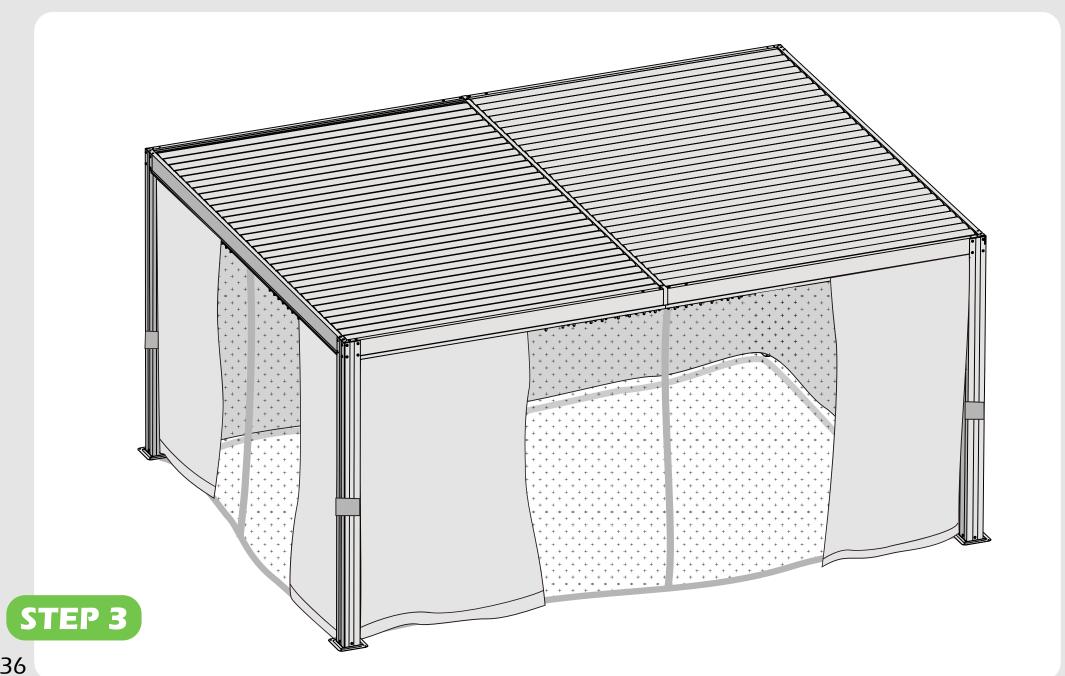

## **CHECK LIST**

STEP 1

The outer rail.

9#×7

9#×7

Here are two rails for curtians and netting.