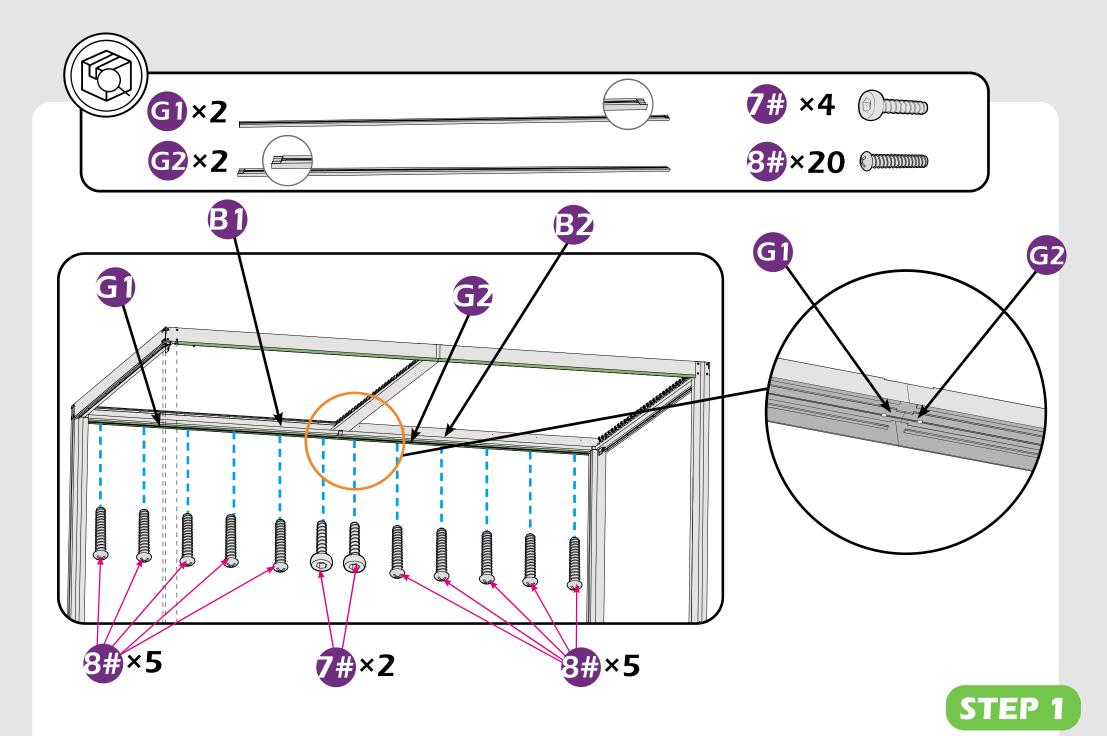

## **CHECK LIST**

STEP 1

The outer rail.

9#×7

9#×7

Here are two rails for curtians and netting.