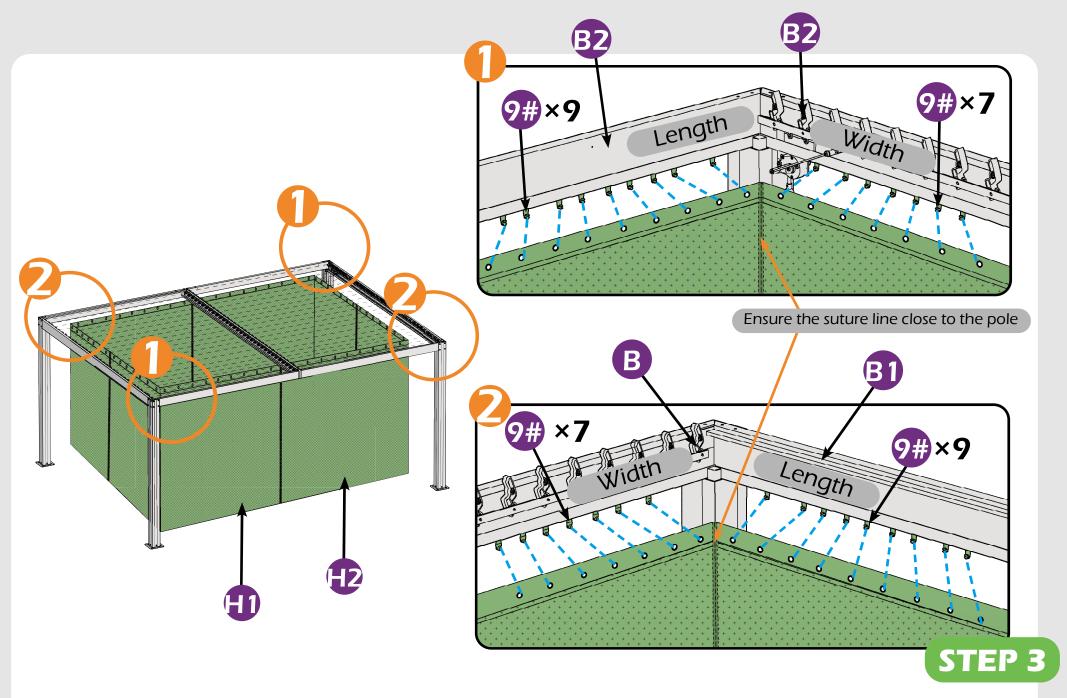

## **CHECK LIST**

STEP 1

The outer rail.

9#×7

9#×7

Here are two rails for curtians and netting.