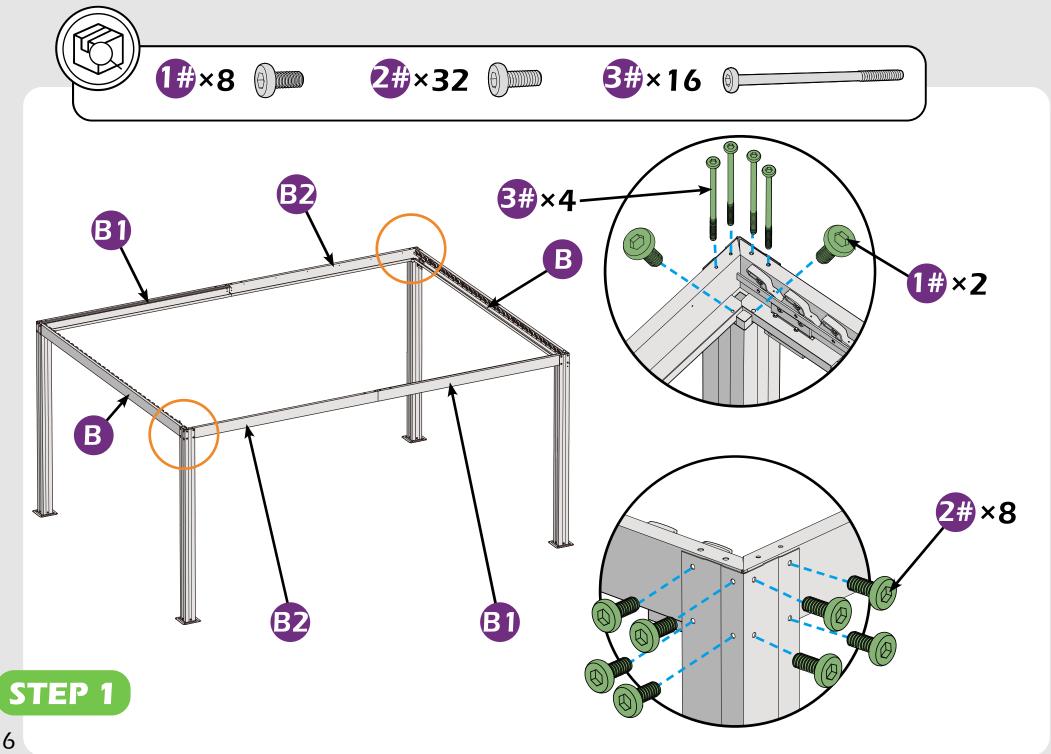

## **CHECK LIST**

STEP 1

The outer rail.

9#×7

9#×7

Here are two rails for curtians and netting.