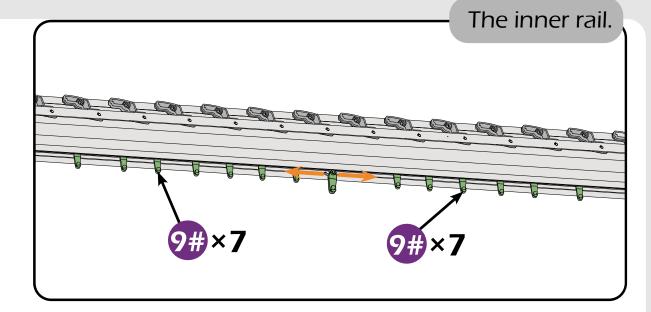

## **CHECK LIST**

STEP 1

The outer rail.

9#×7

9#×7

Here are two rails for curtians and netting.