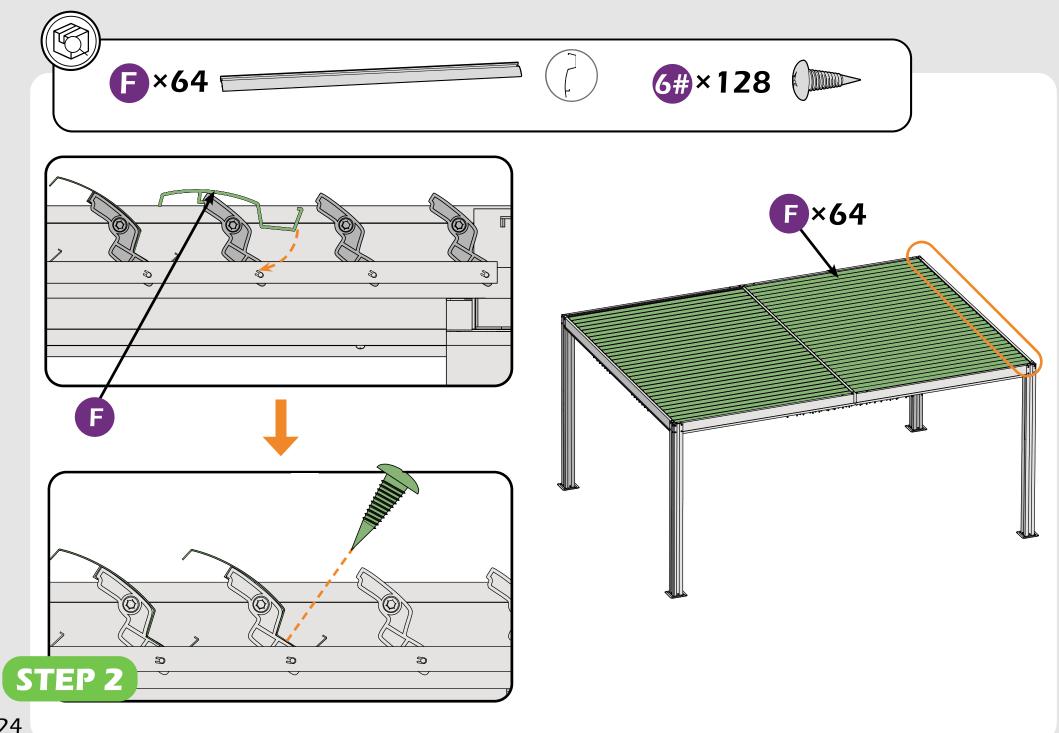

### **Curtains & Netting**

Curtains and netting are warranted to be free from defects in material and workmanship for 1 year from item purchased. Damage from exposure to chemicals (including but not only oils, spills, fluids) won't be covered by this warranty