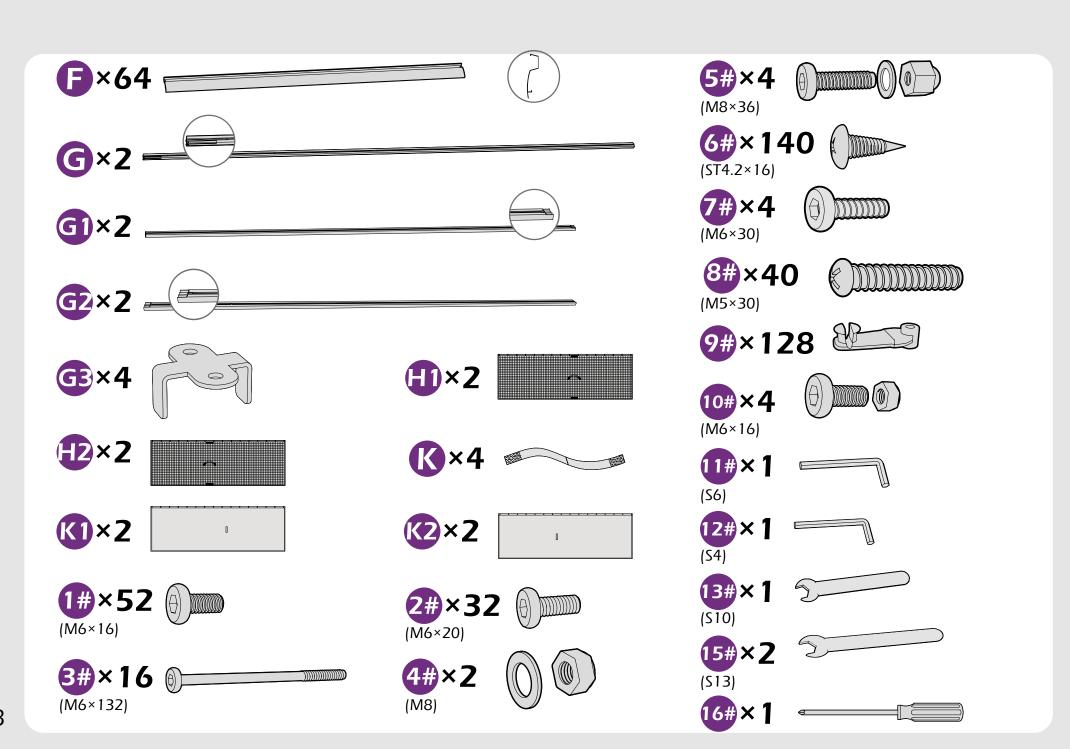

## **CHECK LIST**

STEP 1

The outer rail.

9#×7

9#×7

Here are two rails for curtians and netting.