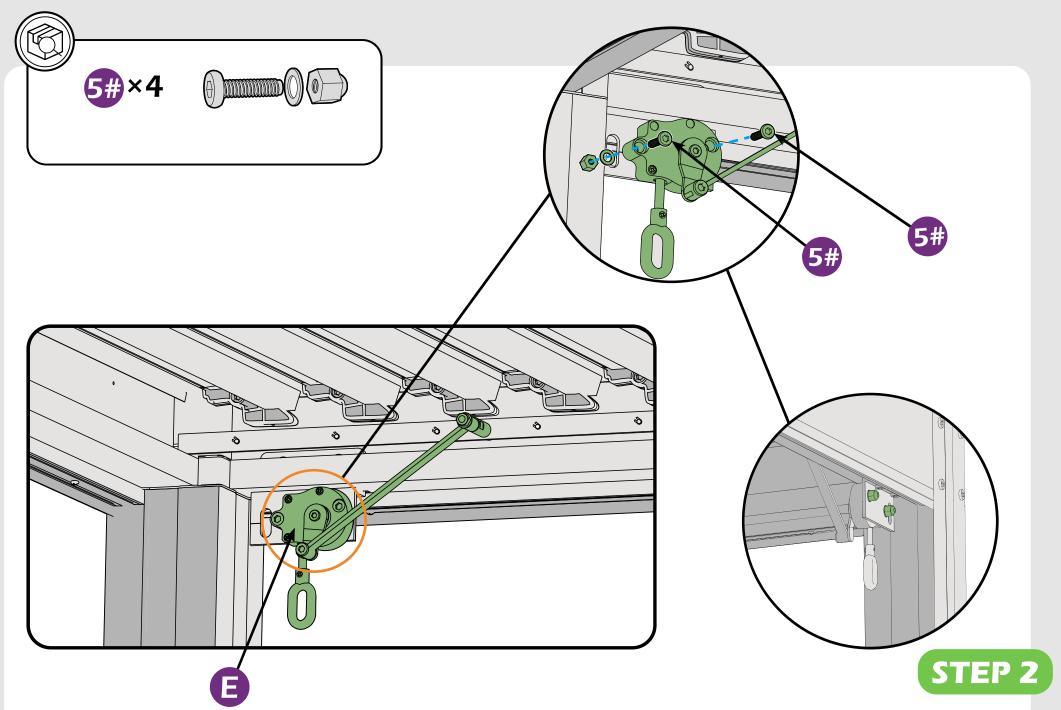

## **CHECK LIST**

STEP 1

The outer rail.

9#×7

9#×7

Here are two rails for curtians and netting.