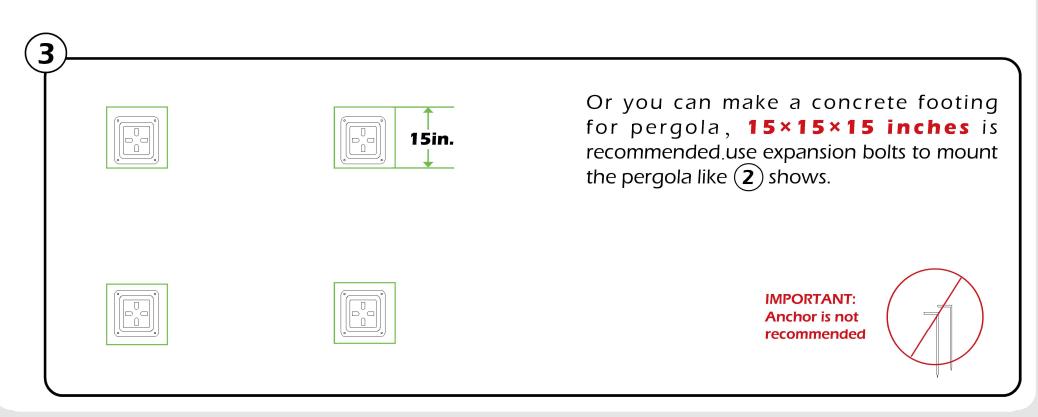

#### **Matters needing attention**

1. Two or more people are required for assembly.

2. Do not fully tighten screws prior to complete assembly.