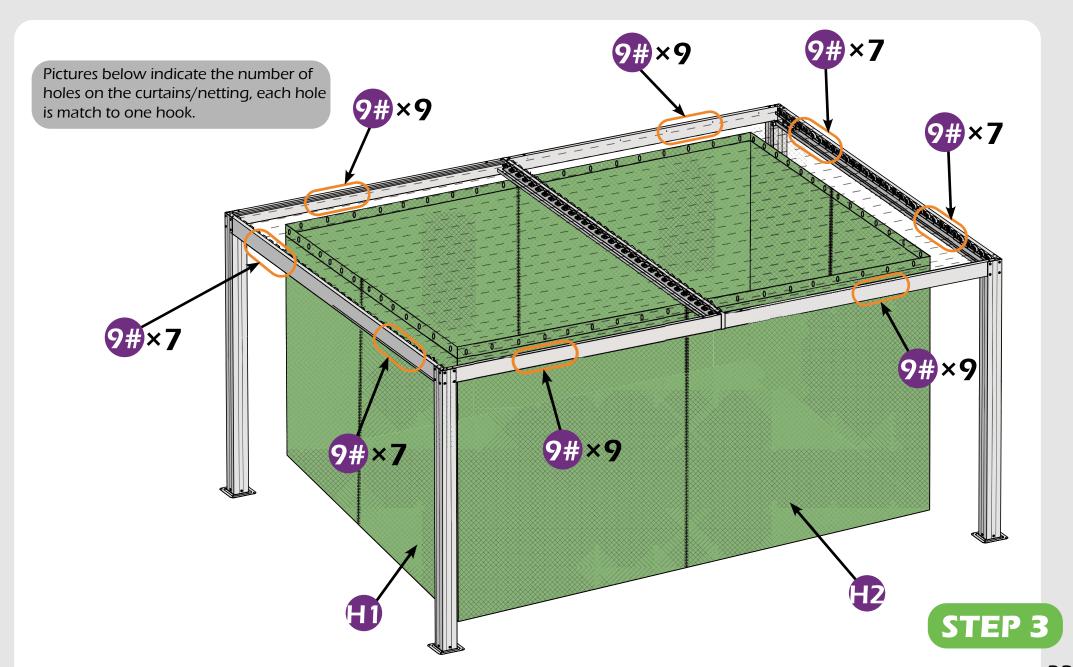

## **CHECK LIST**

STEP 1

The outer rail.

9#×7

9#×7

Here are two rails for curtians and netting.