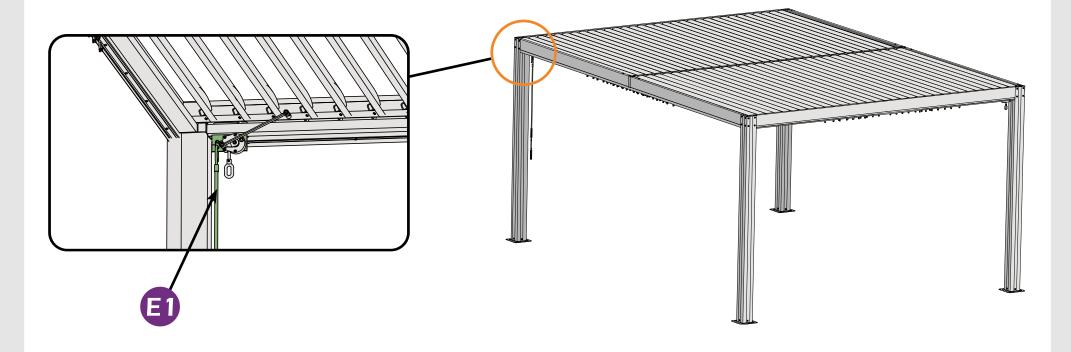

## **CHECK LIST**

STEP 1

The outer rail.

9#×7

9#×7

Here are two rails for curtians and netting.