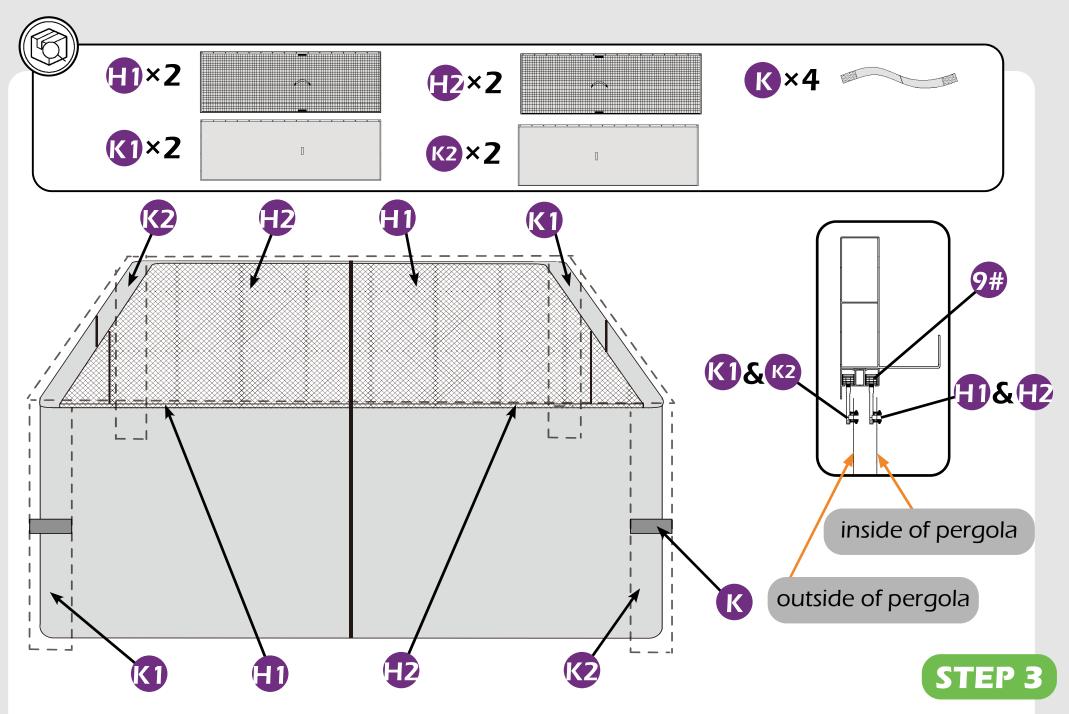

### **Curtains & Netting**

Curtains and netting are warranted to be free from defects in material and workmanship for 1 year from item purchased. Damage from exposure to chemicals (including but not only oils, spills, fluids) won't be covered by this warranty