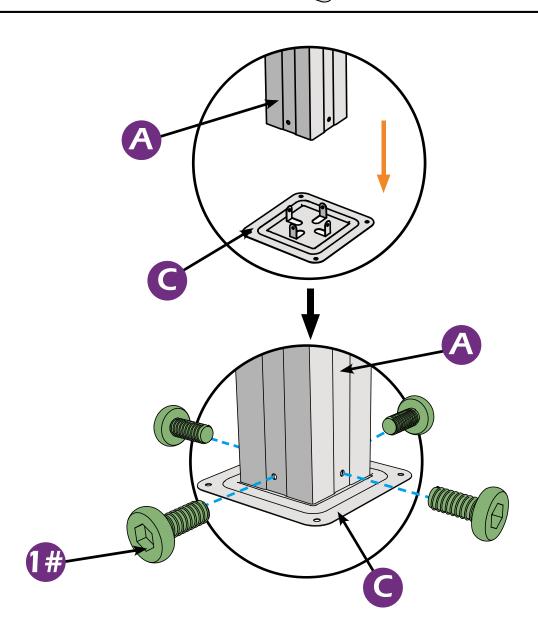

SMALL PARTS WHICH CAN BE SWALLOWED BY CHILDREN.
PLEASE KEEP IT AWAY FROM CHILDREN UNDER 3 YEARS OLD and PETS DURING INSTALLATION.

### Pre-assembly

#### TOOLS THAT MAY BE REQUIRED (Not included in boxes)

\*NOTE: Tools / equipment are not shown to actual size and scale.



LEVEL



RUBBER MALLET



PHILLIPS SCREW



DRILL



ALLEN KEY



ALLEN KEY

#### **EQUIPMENT REQUIRED** ( Not included in boxes )

\*NOTE: Equipment are not shown to actual size and scale.



SAFETY HAT



**GLOVES** 



SAFETY GOGGLES



STEPLADDER

#### **Matters needing attention**



1. Two or more people are required for assembly.



2. Do not fully tighten screws prior to complete assembly.

### **MOUNTING BLUEPRINT**

Pergola 12×16









## **CHECK LIST**

































































STEP 1































The outer rail.

9#×7

9#×7



Here are two rails for curtians and netting.









































## Warranty

### **Frames**

Frames constructions are warranted to be free from defects in material and worksmanship for 1 year from item purchased. Damage to frame from negligence won't be covered by this warranty.

### **Bolts & nuts**

Bolts and nuts are warranted to be free from defects in material and worksmanship for 1 year from item purchased. Damage from exposure to chemicals (including not only oils ,spills, fluids) won't be covered by this warranty.

### **Curtains & Netting**

Curtains and netting are warranted to be free from defects in material and workmanship for 1 year from item purchased. Damage from exposure