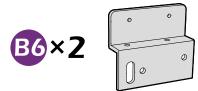

## **CHECK LIST**

STEP 1

The outer rail.

9#×7

9#×7

Here are two rails for curtians and netting.