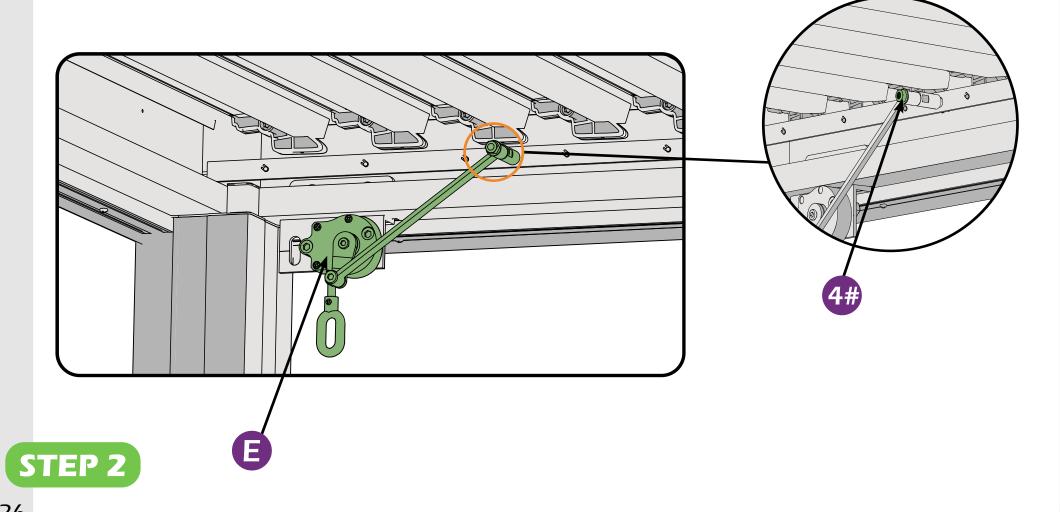

## **CHECK LIST**

STEP 1

The outer rail.

9#×7

9#×7

Here are two rails for curtians and netting.