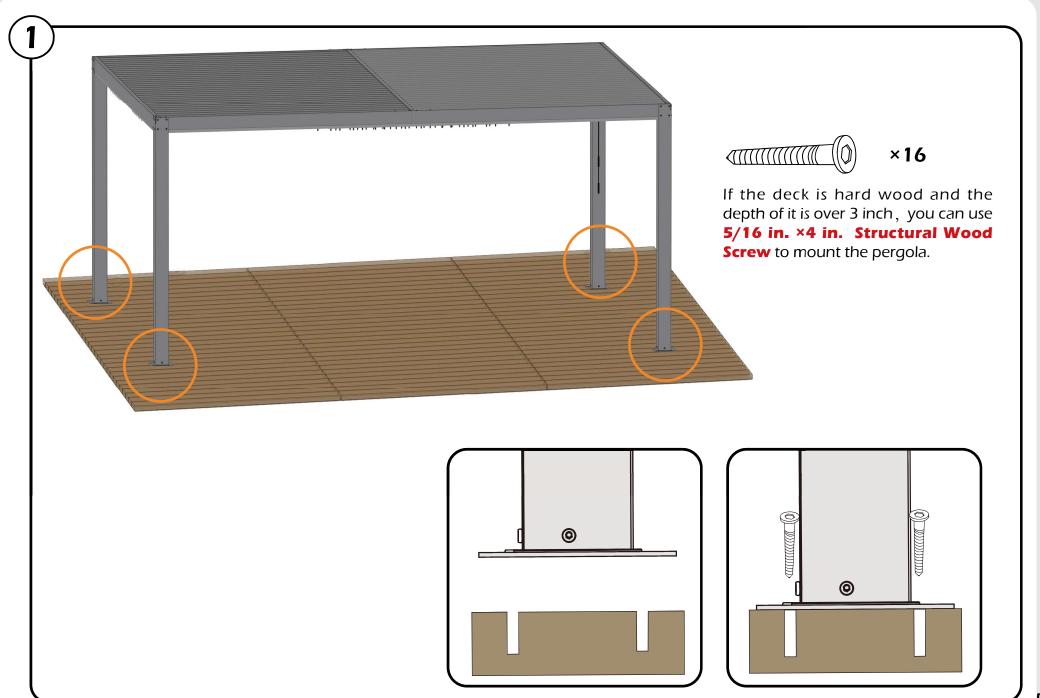

#### **Matters needing attention**

1. Two or more people are required for assembly.

2. Do not fully tighten screws prior to complete assembly.