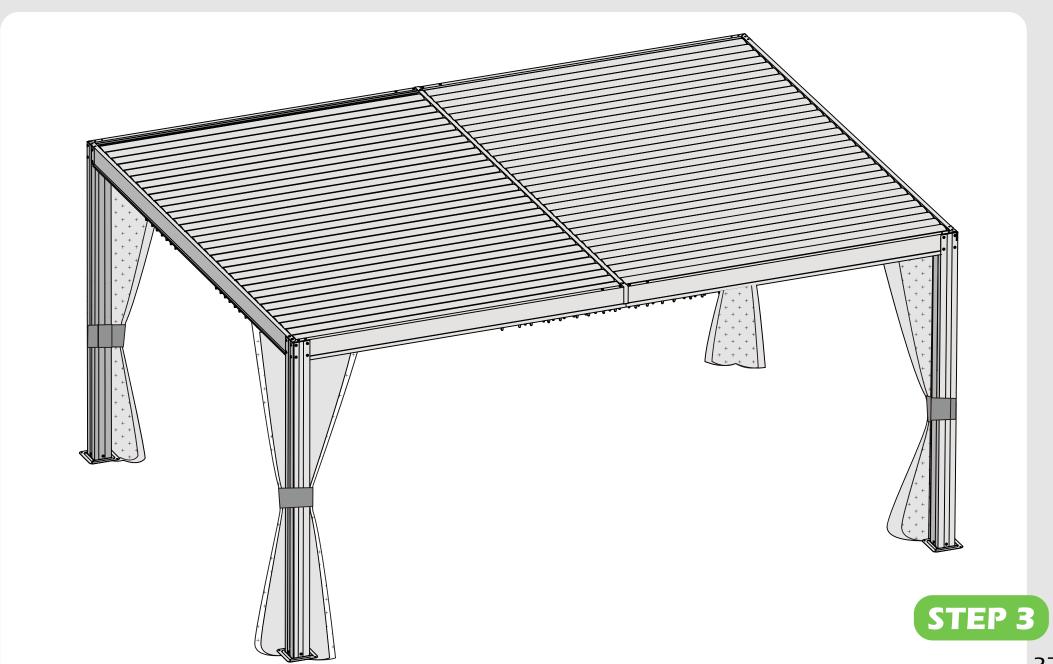

## **CHECK LIST**

STEP 1

The outer rail.

9#×7

9#×7

Here are two rails for curtians and netting.