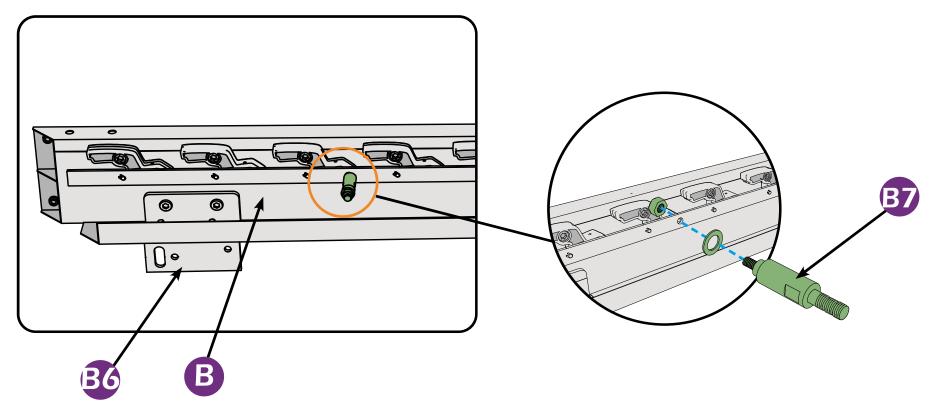

## **CHECK LIST**

STEP 1

The outer rail.

9#×7

9#×7

Here are two rails for curtians and netting.