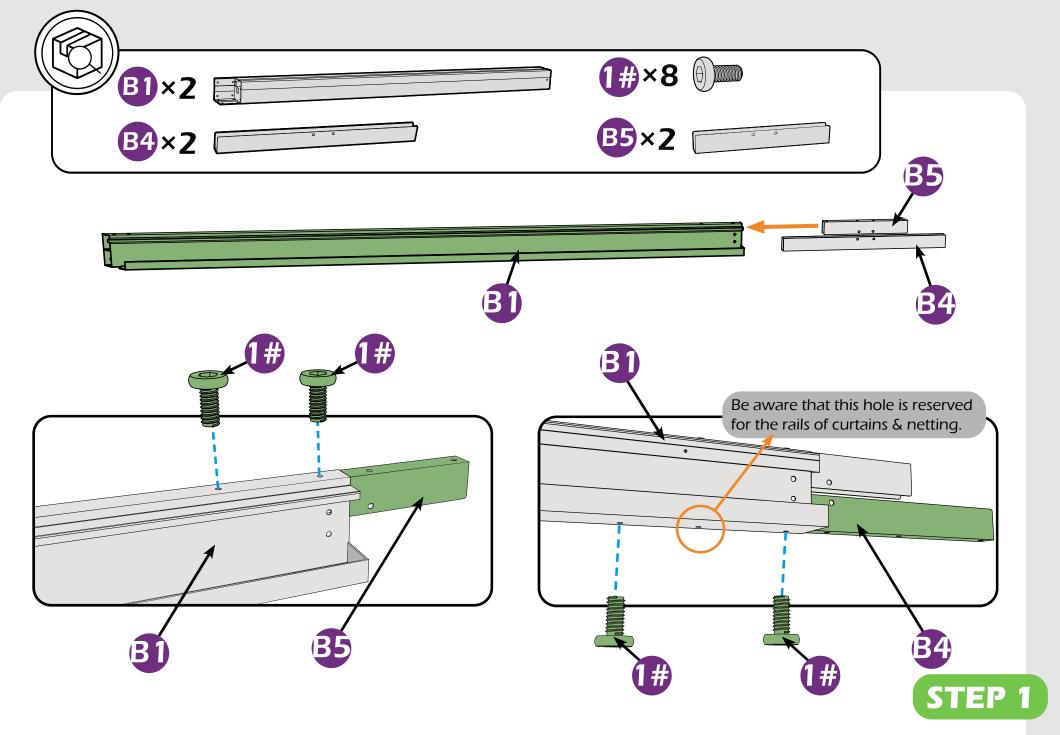

## **CHECK LIST**

STEP 1

The outer rail.

9#×7

9#×7

Here are two rails for curtians and netting.