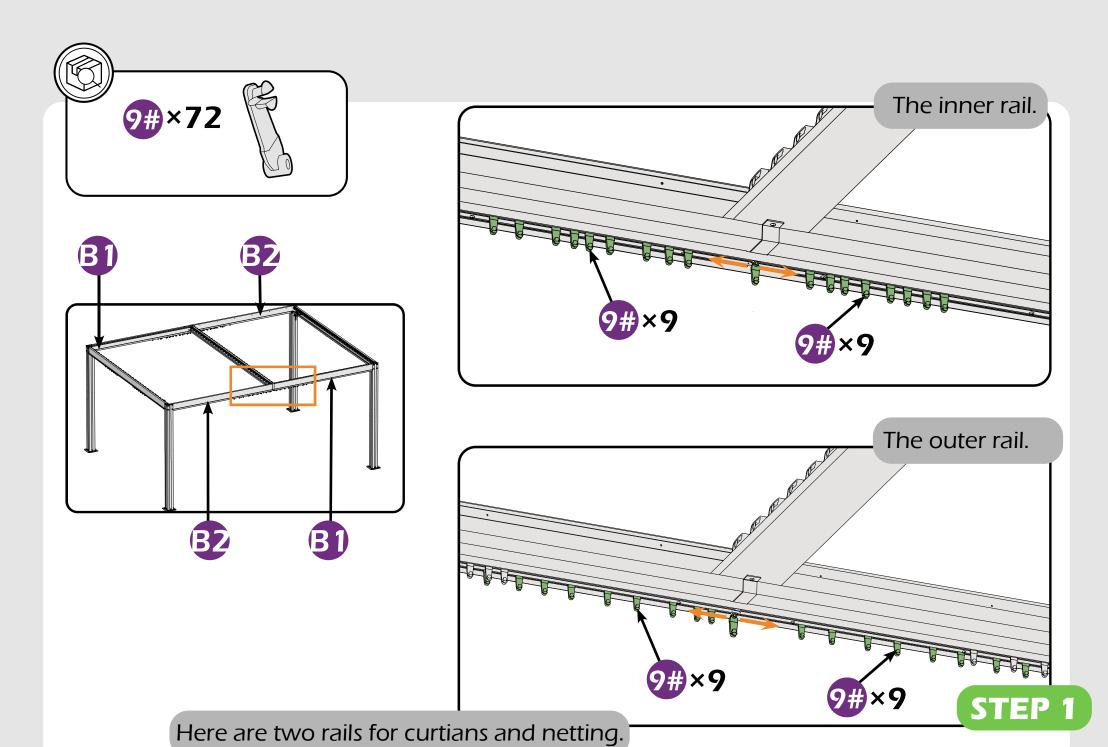

## **CHECK LIST**

STEP 1

The outer rail.

9#×7

9#×7

Here are two rails for curtians and netting.