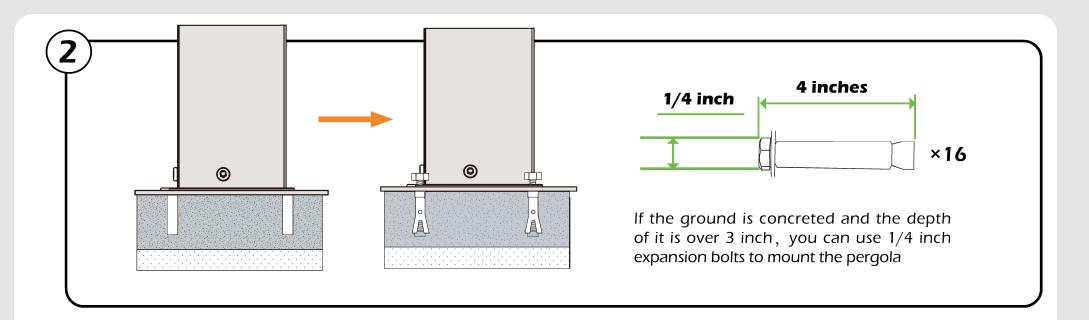

#### **Matters needing attention**

1. Two or more people are required for assembly.

2. Do not fully tighten screws prior to complete assembly.