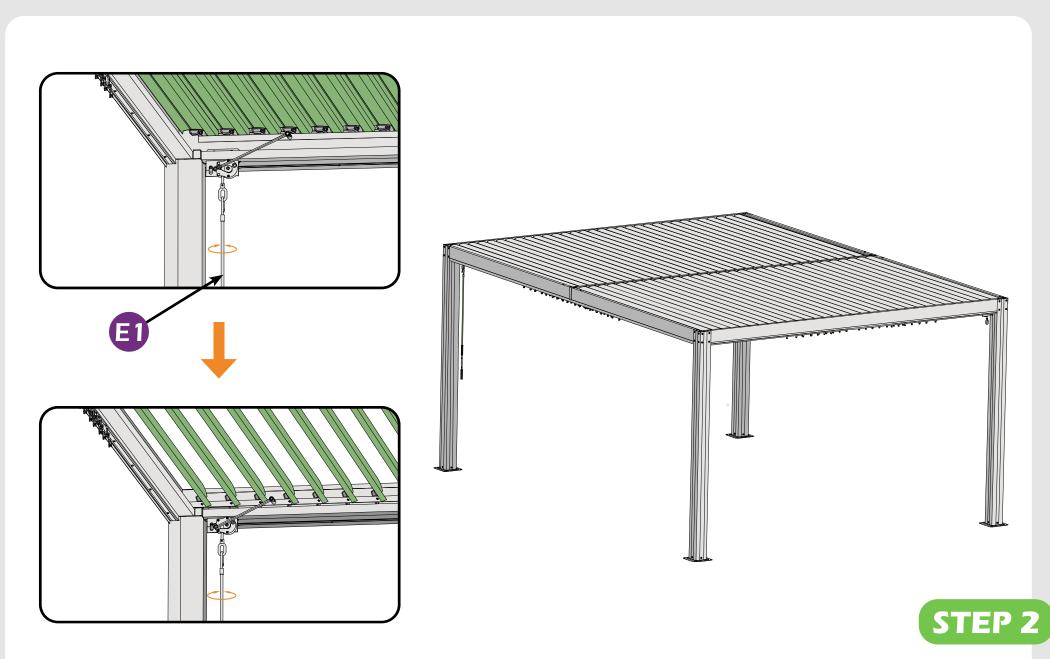

## **CHECK LIST**

STEP 1

The outer rail.

9#×7

9#×7

Here are two rails for curtians and netting.