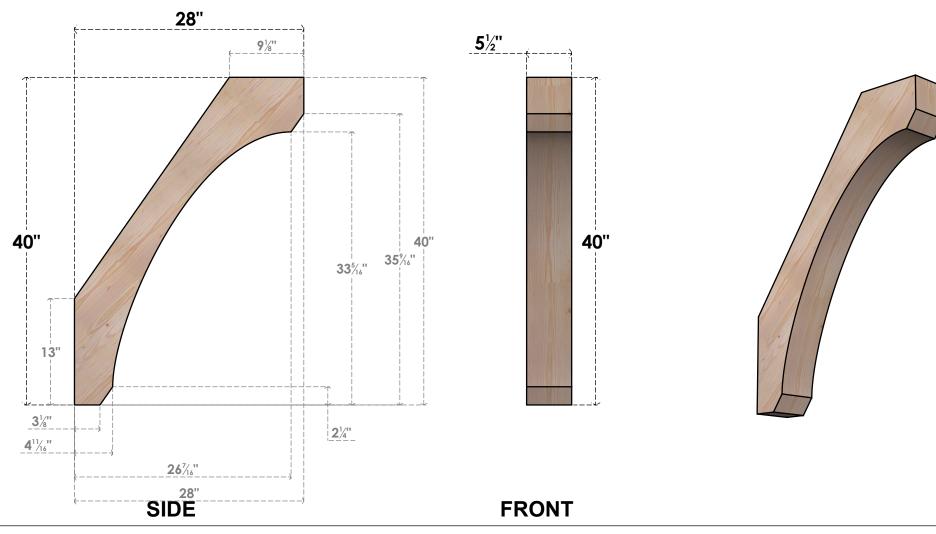

## BRC06X28X40LEC00SDF

5 1/2"W X 28"D X 40"H LEGACY SMOOTH BRACE, DOUGLAS FIR

**EKENA MILLWORK** 2300 WEST MAIN ST. CLARKSVILLE, TX 75426 TOLL FREE: 866-607-0453 WWW.EKENAMILLWORK.COM