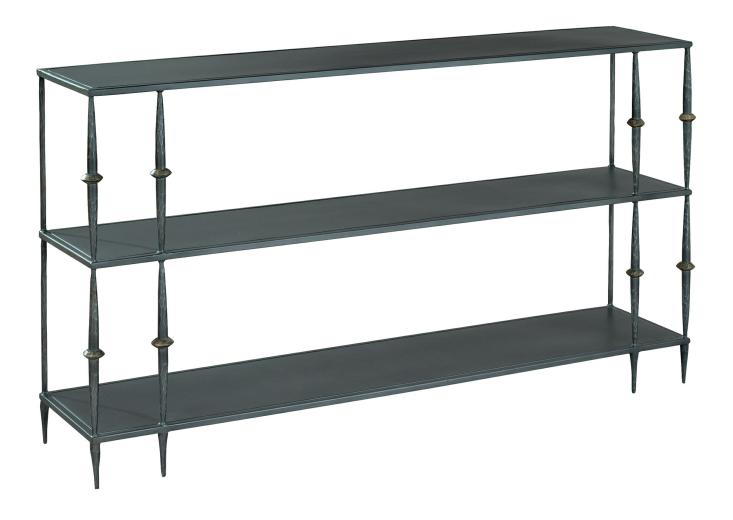

| Name: CONSOLE  |                 | Seat Width      | 0.0       | Assembly Required    | Yes             |
|----------------|-----------------|-----------------|-----------|----------------------|-----------------|
| SKU            | 28183           | Seat Depth      | 0.0       | Can Ship UPS / Fedex | Yes             |
| Wood Finish    | SPECIAL RESERVE | Seat Height     | 0.0       | Shipping Carton Coun | t 1             |
| Clock Movement |                 | Arm Height      | 0.0       | Warranty             | 1 Year Warranty |
| Product Width  | 56.01           | Shipping Width  | 60.0      |                      |                 |
| Product Depth  | 12.51           | Shipping Depth  | 17.0      |                      |                 |
| Product Height | 32.01           | Shipping Height | 11.0      |                      |                 |
| Product Weight | 92.0            | Shipping Weight | 111.0     |                      |                 |
| Troduce Weight | 32.0            | Simpping Weight | <br>111.0 |                      |                 |