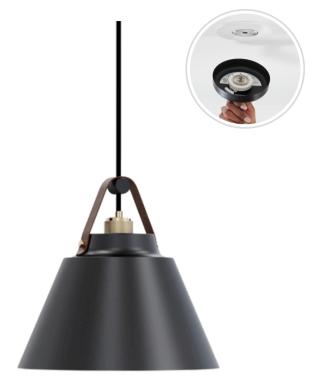

### **Fixture Attributes**

Category: Interior Pendant

**Finish:** Matte Black **Body:** Steel / Plastic

Shade Finish: Matte Black / Painted Gold

Overall Size: 12.25"x12.25"x82"

Rod/Chain Length: 72"

Max. Height from Ceiling: 82"
Min. Height from Ceiling: 14.5"
Weight of fixture: 2.86 LBS

# **Light Source**

Lamp Included
Lamp Type: E26
Light Source: ST58
Number of bulbs: 1

Max Wattage/Range: 60W

Voltage: 120

Socket Type: Ceramic

## **Mounting / Installations**

SkyPlug Plug-in Mounting System

Lead Wire Length: 98"
Wire Type: SVT 105°C
Location Rating: Damp

Luminaire Support: Max. 50 lbs

SkyPlug: SPU-3L SkyOutlet: SR-3L