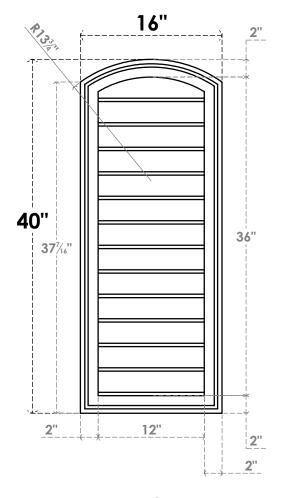

## GVPAR16X4002SN

16"W X 40"H ARCH TOP SURFACE MOUNT PVC GABLE VENT: NON-FUNCTIONAL, W/ 2"W X 1-1/2"P **BRICKMOULD FRAME** 

**FRONT** 

SIDE

LOUVER HEIGHT: 2 3/4"

LOUVER QTY: 13

**EKENA MILLWORK** 2300 WEST MAIN ST. CLARKSVILLE, TX 75426 TOLL FREE: 866-607-0453 WWW.EKENAMILLWORK.COM