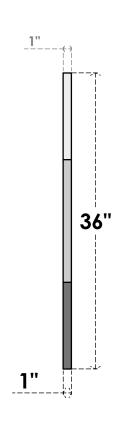

## GVPOC36X3601SF

36"W X 36"H OCTAGONAL SURFACE MOUNT PVC GABLE VENT: FUNCTIONAL, W/ 3-1/2"W X 1"P STANDARD FRAME

**VENTING AREA: 62.84 SQ IN** 

LOUVER HEIGHT: 2 5/8"

LOUVER QTY: 11

**FRONT** 

SIDE

EKENA MILLWORK 2300 WEST MAIN ST. CLARKSVILLE, TX 75426 TOLL FREE: 866-607-0453 WWW.EKENAMILLWORK.COM