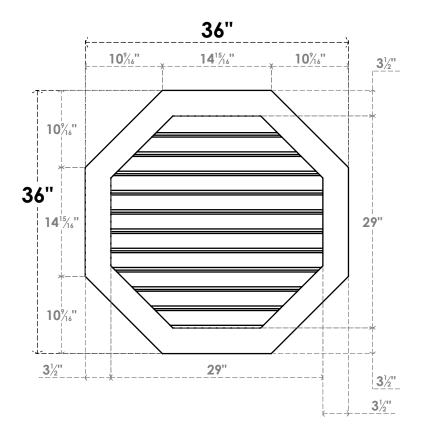

## GVPOC36X3601SF

36"W X 36"H OCTAGONAL SURFACE MOUNT PVC GABLE VENT: FUNCTIONAL, W/ 3-1/2"W X 1"P STANDARD FRAME

**VENTING AREA: 62.84 SQ IN** 

LOUVER HEIGHT: 2 5/8"

LOUVER QTY: 11

**FRONT** 

SIDE

EKENA MILLWORK 2300 WEST MAIN ST. CLARKSVILLE, TX 75426 TOLL FREE: 866-607-0453 WWW.EKENAMILLWORK.COM