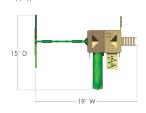

#### DIMENSIONS

## DIMENSIONS

 ASSEMBLED:
 DIMS:
 19'W x 15'D x 11'H

 DECK DIMS:
 4' x 6'
 HEIGHT:
 5'

 SWING SET WEIGHT:
 569 LBS.
 569 LBS.
 569 LBS.