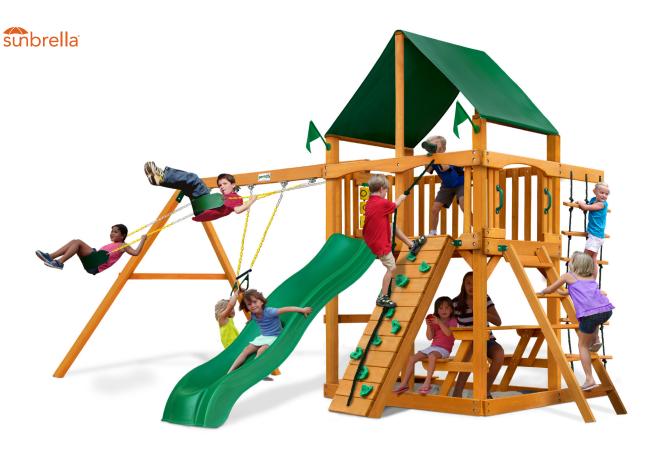

# Chateau™

w/ Natural Cedar and Sunbrella® Canvas Forest Green Canopy

### PLAYSET FEATURES

- Alpine Wave Slide™
- Rock Wall with Climbing Rope
- Deluxe Rope Ladder
- Safe Entry Ladder
- Belt Swings 2
- Trapeze Swing
- Built-In Picnic Table
- Built-In Sandbox Area with Corner Seats
- Tic-Tac-Toe Panel
- Steering Wheel
- Play Telescope

SKU: 01-0003-AP-2 UPC: 870780002262

- Authentic Sunbrella® Canopy Covering Platform
- 4x4 Solid Cedar
   Posts & Main Beams
- 4x6 3-Position Swing Beam
- Patented A-Frame Bracket
- Grab Handles
- Flag Kit
- Available in Cedar with a beautiful Amber Finish