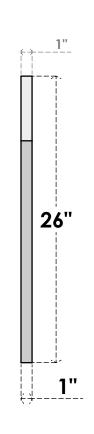

## **GVPOT20X2601SN**

20"W X 26"H OCTAGONAL TOP SURFACE MOUNT PVC GABLE VENT: NON-FUNCTIONAL, W/ 3-1/2"W X 1"P STANDARD FRAME

**FRONT** 

SIDE

LOUVER HEIGHT: 2 3/4"

LOUVER QTY: 7

EKENA MILLWORK 2300 WEST MAIN ST. CLARKSVILLE, TX 75426 TOLL FREE: 866-607-0453 WWW.EKENAMILLWORK.COM