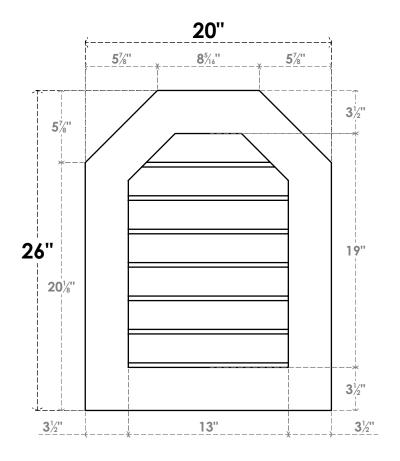

## **GVPOT20X2601SN**

20"W X 26"H OCTAGONAL TOP SURFACE MOUNT PVC GABLE VENT: NON-FUNCTIONAL, W/ 3-1/2"W X 1"P STANDARD FRAME

**FRONT** 

SIDE

LOUVER HEIGHT: 2 3/4"

LOUVER QTY: 7

EKENA MILLWORK 2300 WEST MAIN ST. CLARKSVILLE, TX 75426 TOLL FREE: 866-607-0453 WWW.EKENAMILLWORK.COM