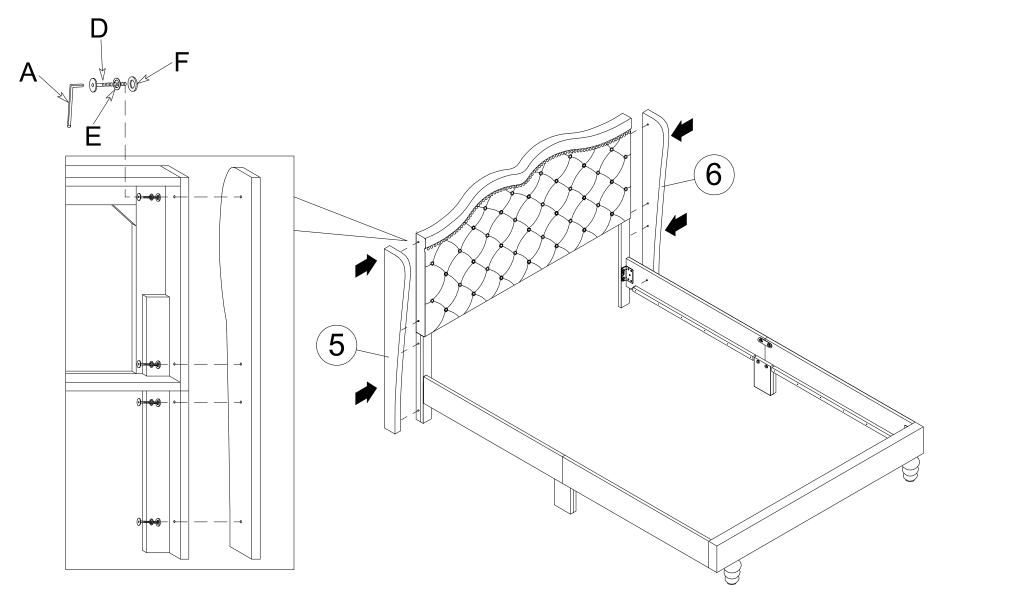

### STEP 6.

Attach and tighten the Left Wing (5) and Right Wing (6) to Headboard.Use JCBC Bolt (D), Spring Washer (E), Flat Washer (F) and Allen Key M4 to fix.

Page : 6 OF 7