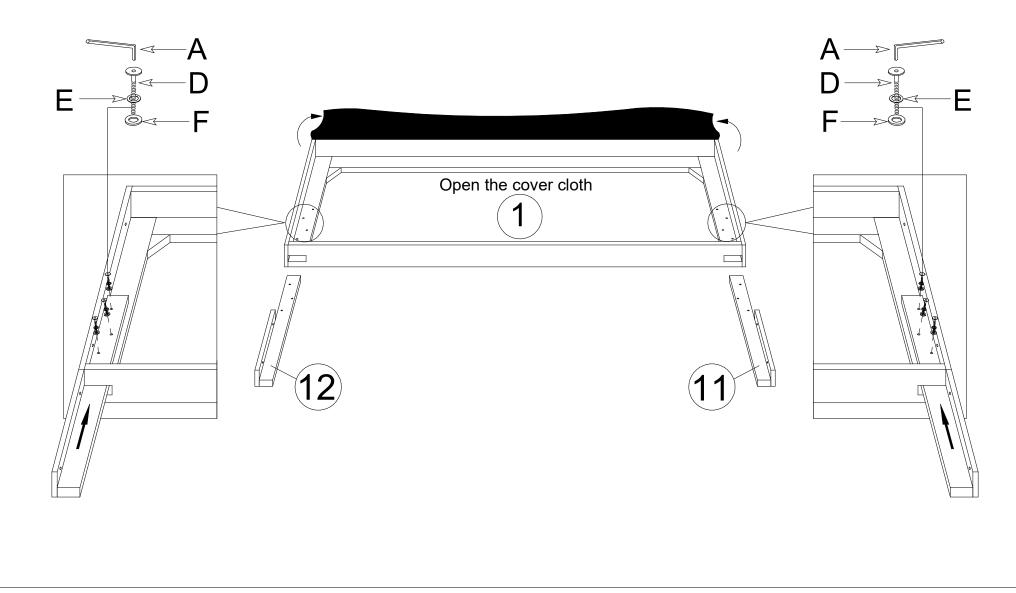

#### STEP 1.

Open the cover cloth located behing the Headboard (1) and attach the Right Leg (12) and Left Leg (11) use JCBC Bolt (D), Spring Wahser (E), Flat Washer (F) and Allen Key M4 (A) to fix.