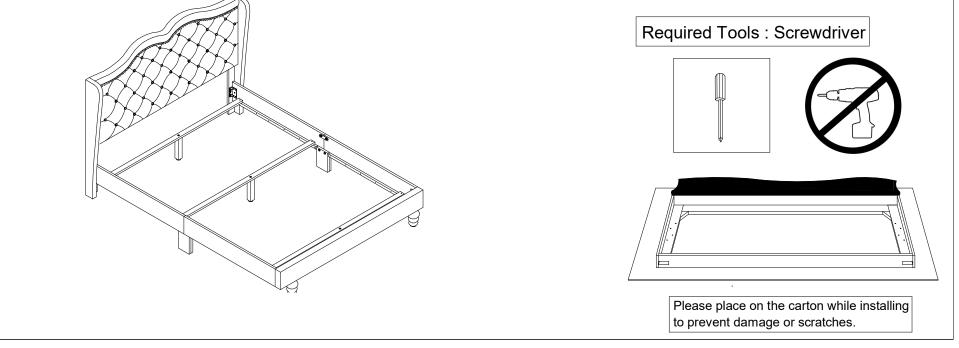

\* Please place on the carton while installing to prevent damage or scratches. Be sure to check all packing materials carefully for small parts may have come loose inside the cartoon during shipment. If parts are missing, contact the retailer from which your purchased the product to obtain any missing part. DO NOT USE SUBTITUTE PART.

STOP

NOTE: YOUR UNIT MAY LOOK DIFFERENT IN APPEARANCE FROM THE ONE SHOWN IN THE ILLUSTRATIONS ON THIS INSTRUCTION SHEET.

Page : 1 OF 7

QUEEN BED