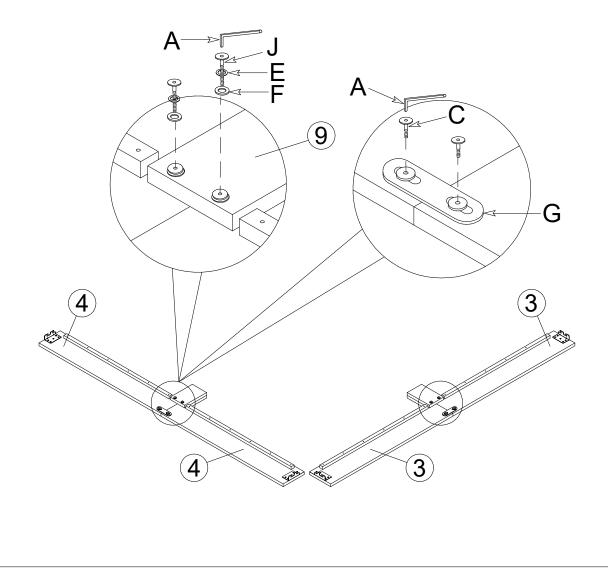

#### STEP 2.

Attach the Slats (10) to Support Leg (7). Use JCBC Bolt (J) and Allen Key M4 (A) to fix.

STEP 3.

Attach and tighten the Side Rail Right (3) (2pcs) and Side Rail Left (4) (2pcs) to Side Rail Leg (9) (2pcs.) Use JCBC Bolt (J),Spring Washer (E), Side Rail Connect (G), Flat Washer (F), JCBC Bolt (C) and Allen Key M4 (A) to fix.