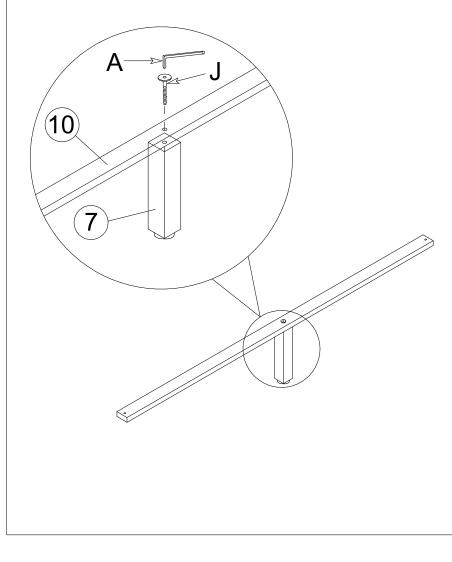

#### STEP 2.

Attach the Slats (10) to Support Leg (7). Use JCBC Bolt (J) and Allen Key M4 (A) to fix.

STEP 3.

Attach and tighten the Side Rail Right (3) (2pcs) and Side Rail Left (4) (2pcs) to Side Rail Leg (9) (2pcs.) Use JCBC Bolt (J),Spring Washer (E), Side Rail Connect (G), Flat Washer (F), JCBC Bolt (C) and Allen Key M4 (A) to fix.