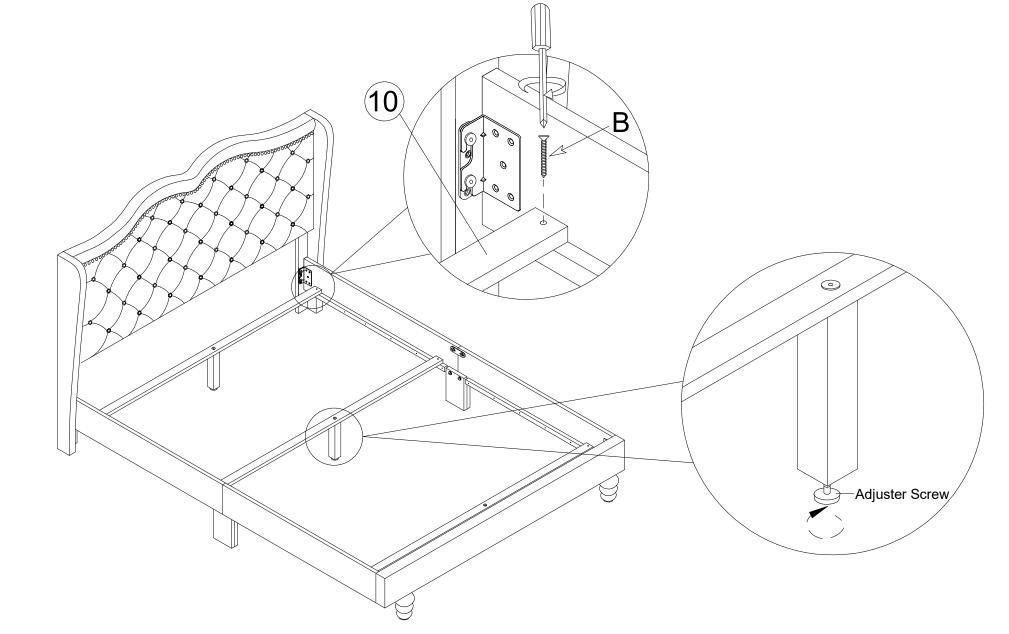

### STEP 7.

Attach and tighten the Slats (10) to Side Rail. Adjusting the leg adjuster to the floor. Use screw M4 x 32mm (B) and screwdriver to fix.