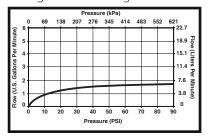

Two handle kitchen faucet with swivel spout for exposed mounting on 4 hole sinks with 8" centers.
- 12 1/2" (318 mm) high, 9" (229 mm) long spout, swings 360°.
- The fully replaceable, washerless valve design rotates from the full-off position to the full-on position in 90°.
- The valve stems on the hot and cold stems are interchangeable.
- 1/2"-14 NPSM threaded male inlet shanks.

## **WARRANTY**

- Lifetime Faucet and Finish Limited Warranty to the Original consumer purchaser to be free from defects in material and workmanship.
- 5 Year Limited Warranty for usage in all Industrial, Commercial and Business applications.







# **COMPLIES WITH**

• ASME A112.18.1/CSA B125.1

Indicates compliance to ICC/ANSI A117.1

Verified compliant with 0.25% weighted average Pb content regulations.