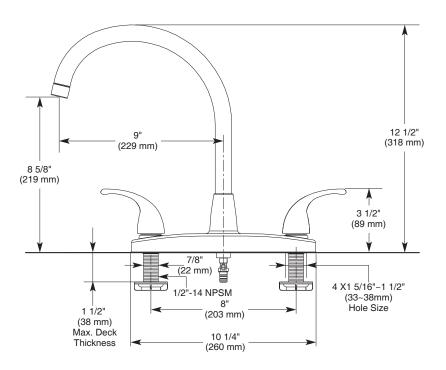

## STANDARD SPECIFICATIONS

- Two handle kitchen faucet with swivel spout for exposed mounting on 4 hole sinks with 8" centers.
- 12 1/2" (318 mm) high, 9" (229 mm) long spout, swings 360°.
- The fully replaceable, washerless valve design rotates from the full-off position to the full-on position in 90°.
- The valve stems on the hot and cold stems are interchangeable.
- 1/2"-14 NPSM threaded male inlet shanks.