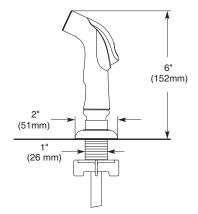

# PEERLESS





### KITCHEN FAUCET

• Two handle, lever, kitchen faucet with matching spray.

## STANDARD SPECIFICATIONS

- Two handle kitchen faucet with swivel spout for exposed mounting on 4 hole sinks with 8" centers.
- 12 1/2" (318 mm) high, 9" (229 mm) long spout, swings 360°.
- The fully replaceable, washerless valve design rotates from the full-off position to the full-on position in 90°.
- The valve stems on the hot and cold stems are interchangeable.
- 1/2"-14 NPSM threaded male inlet shanks.

## **WARRANTY**

- Lifetime Faucet and Finish Limited Warranty to the Original consumer purchaser to be free from defects in material and workmanship.
- 5 Year Limited Warranty for usage in all Industrial, Commercial and Business applications.







# **COMPLIES WITH**

• ASME A112.18.1/CSA B125.1

Indicates compliance to ICC/ANSI A117.1

Verified compliant with 0.25% weighted average Pb content regulations.