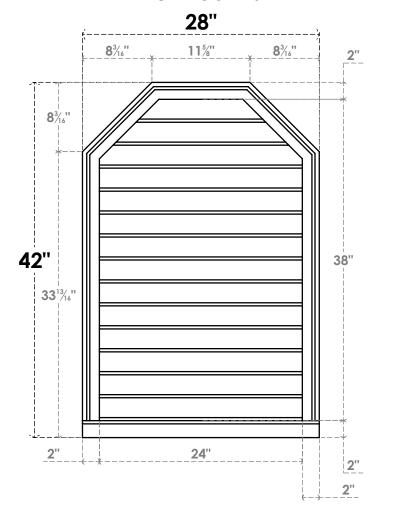

## **GVPOT28X4203SN**

28"W X 42"H OCTAGONAL TOP SURFACE MOUNT PVC GABLE VENT: NON-FUNCTIONAL, W/ 2"W X 2"P BRICKMOULD SILL FRAME

LOUVER HEIGHT: 2 3/4"

LOUVER QTY: 14

**FRONT** 

SIDE

**EKENA MILLWORK** 2300 WEST MAIN ST. CLARKSVILLE, TX 75426 TOLL FREE: 866-607-0453 WWW.EKENAMILLWORK.COM